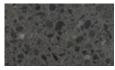

## **Escofet Concrete** (with Acid-Etched Finish)

White

Beige Black Grey

## **Escofet Concrete (with Acid-Etched Finish)**

Escofet acid etching creates a subtle, lightly textured concrete surface finish that artfully marries the natural and built environments. Reminiscent of organic sandstone, this technique creates a "pre-weathered" finish that protects against additional weathering and whose surface color, texture and pattern remains consistent throughout long durations outside in the elements.