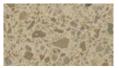

## **Escofet Concrete** (with Acid-Etched Finish)

White

Beige Black Grey

## **Escofet Concrete (with Acid-Etched Finish)**

Escofet acid etching creates a subtle, lightly textured concrete surface finish that artfully marries the natural and built environments. Reminiscent of organic sandstone, this technique creates a "pre-weathered" finish that protects against additional weathering and whose surface color, texture and pattern remains consistent throughout long durations outside in the elements.