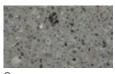

## **Escofet Concrete** (with Acid-Etched Finish)

White

Beige Black Grey

## **Escofet Concrete (with Acid-Etched Finish)**

Escofet acid etching creates a subtle, lightly textured concrete surface finish that artfully marries the natural and built environments. Reminiscent of organic sandstone, this technique creates a "pre-weathered" finish that protects against additional weathering and whose surface color, texture and pattern remains consistent throughout long durations outside in the elements.