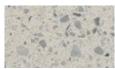

## **Escofet Concrete** (with Acid-Etched Finish)

White

Beige Black Grey

## **Escofet Concrete (with Acid-Etched Finish)**

Escofet acid etching creates a subtle, lightly textured concrete surface finish that artfully marries the natural and built environments. Reminiscent of organic sandstone, this technique creates a "pre-weathered" finish that protects against additional weathering and whose surface color, texture and pattern remains consistent throughout long durations outside in the elements.