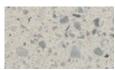

## Escofet Concrete (with Acid-Etched Finish)

White

Beige

Grey

## **Escofet Concrete (with Acid-Etched Finish)**

Escofet acid etching creates a subtle, lightly textured concrete surface finish that artfully marries the natural and built environments. Reminiscent of organic sandstone, this technique creates a "pre-weathered" finish that protects against additional weathering and whose surface color, texture and pattern remains consistent throughout long durations outside in the elements.