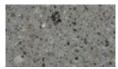

## Escofet Concrete (with Acid-Etched Finish)

White

Beige

Grey

## **Escofet Concrete (with Acid-Etched Finish)**

Escofet acid etching creates a subtle, lightly textured concrete surface finish that artfully marries the natural and built environments. Reminiscent of organic sandstone, this technique creates a "pre-weathered" finish that protects against additional weathering and whose surface color, texture and pattern remains consistent throughout long durations outside in the elements.