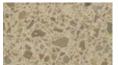

## Escofet Concrete (with Acid-Etched Finish)

White

Beige

Grey

## **Escofet Concrete (with Acid-Etched Finish)**

Escofet acid etching creates a subtle, lightly textured concrete surface finish that artfully marries the natural and built environments. Reminiscent of organic sandstone, this technique creates a "pre-weathered" finish that protects against additional weathering and whose surface color, texture and pattern remains consistent throughout long durations outside in the elements.