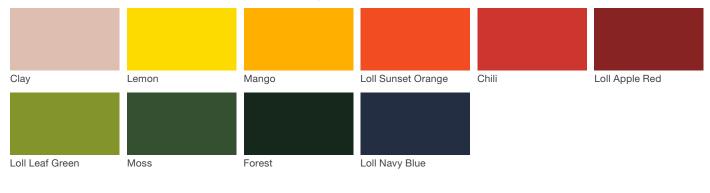

## Vivid Series - Powdercoated Metal\* (Fine Texture)

#### **Powdercoated Metal**

Powdercoated Metal Pangard II<sup>®</sup> Polyester Powdercoat is a hard, yet flexible, finish that resists rusting, chipping, peeling and fading. In addition to colors shown, a wide selection of optional and custom colors may be specified for an upcharge.

\* All colors and patterns shown are approximate and may vary from sample and final.