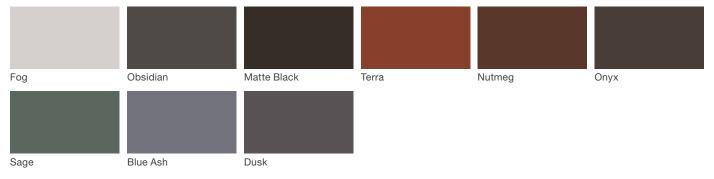

## Architectural Series - Powdercoated Metal\* (Fine Texture)

#### **Powdercoated Metal**

Powdercoated Metal Pangard II<sup>®</sup> Polyester Powdercoat is a hard, yet flexible, finish that resists rusting, chipping, peeling and fading. In addition to colors shown, a wide selection of optional and custom colors may be specified for an upcharge.

\* All colors and patterns shown are approximate and may vary from sample and final.