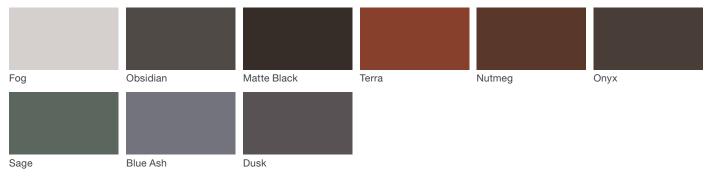

|       |                |
| Loll Leaf Green | Moss  | Forest | Loll Navy Blue     |       |                |

#### **Neutral Series - Powdercoated Metal\***

| Silver Metallic | Mercury Metallic | Steel Metallic | Bronze Metallic | Titanium Metallic |
|-----------------|------------------|----------------|-----------------|-------------------|
|                 |                  |                |                 |                   |
|                 |                  |                |                 |                   |
|                 |                  |                |                 |                   |
| Gloss Black     | Gloss White      |                |                 |                   |

### Architectural Series - Powdercoated Metal\* (Fine Texture)



# **Cora** Material / Colors Sheet

#### **Powdercoated Metal**

Powdercoated Metal Pangard  $II^{\textcircled{O}}$  Polyester Powdercoat is a hard, yet flexible, finish that resists rusting, chipping, peeling and fading. In addition to colors shown, a wide selection of optional and custom colors may be specified for an upcharge.

\* All colors and patterns shown are approximate and may vary from sample and final.

Visit landscapeforms.com for more information. Specifications are subject to change without notice. Landscape Forms supports the Landscape Architecture Foundation at the Second Century level. ©2024 Landscape Forms, Inc.

landscapeforms.com | specify@landscapeforms.com