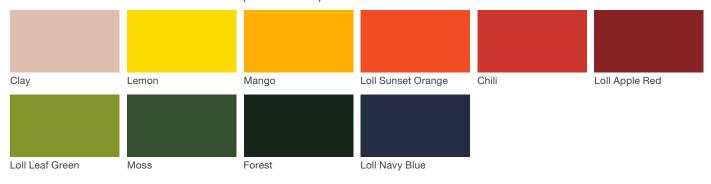

# Connect 2.0

#### **Material / Colors Sheet**

## Vivid Series - Powdercoated Metal\* (Fine Texture)



### **Neutral Series - Powdercoated Metal\***



## **Architectural Series - Powdercoated Metal\*** (Fine Texture)



## Connect 2.0

#### **Material / Colors Sheet**

#### **Powdercoated Metal**

Powdercoated Metal Pangard II® Polyester Powdercoat is a hard, yet flexible, finish that resists rusting, chipping, peeling and fading. In addition to colors shown, a wide selection of optional and custom colors may be specified for an upcharge.

\* All colors and patterns shown are approximate and may vary from sample and final.

Visit landscapeforms.com for more information. Specifications are subject to change without notice. Landscape Forms supports the Landscape Architecture Foundation at the Second Century level. ©2023 Landscape Forms, Inc.

landscapeforms.com | specify@landscapeforms.com