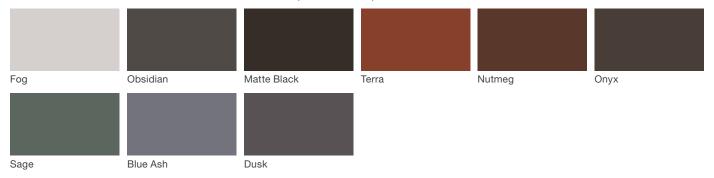

# Connect 2.0

#### **Material / Colors Sheet**

## Vivid Series - Powdercoated Metal\* (Fine Texture)



### **Neutral Series - Powdercoated Metal\***



## **Architectural Series - Powdercoated Metal\*** (Fine Texture)



## Connect 2.0

#### **Material / Colors Sheet**

#### **Powdercoated Metal**

Powdercoated Metal Pangard II® Polyester Powdercoat is a hard, yet flexible, finish that resists rusting, chipping, peeling and fading. In addition to colors shown, a wide selection of optional and custom colors may be specified for an upcharge.

\* All colors and patterns shown are approximate and may vary from sample and final.

Visit landscapeforms.com for more information. Specifications are subject to change without notice. Landscape Forms supports the Landscape Architecture Foundation at the Second Century level. ©2023 Landscape Forms, Inc.

landscapeforms.com | specify@landscapeforms.com