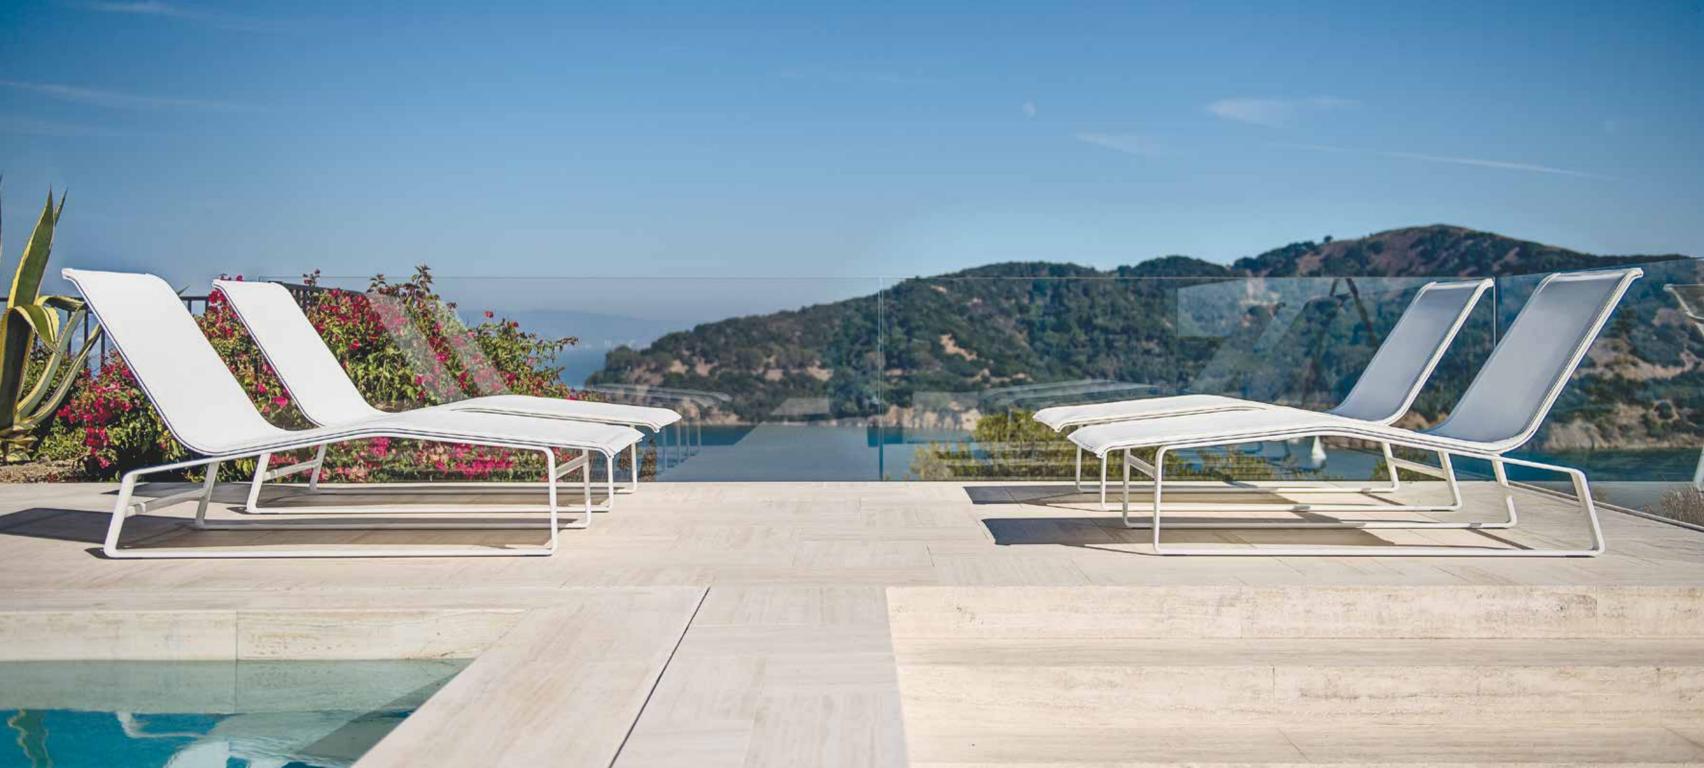

Cochran elements are engineered for portability and service in today's active commercial environments. The Cochran chaise lounge and lounge chair have continuous-loop cast frames secured to a cast aluminum rail that stretches and holds the mesh seating fabric. The lounge chair is wider than typical, so it feels generous and expansive. A bar along the back of the chaise lounge makes it easy to move. The complementary 24" Cochran table with legs can be used singly or grouped effectively to create sociable settings. A ¼" reveal between the structural frame and fabric rail on the seating is repeated between the frame and top of the table, lending all pieces a "floating" quality. Replaceable seating fabric is Phifertex<sup>®</sup> Plus, a nylon weave with strength, color, stain and mildew resistance, and UV protection. Tabletops are Landscape Forms' proprietary MeldStone™ ultra high-performance concrete. Cochran achieves exquisite form and detail stripped of unnecessary noise. These elements quietly take their place in the landscape to support the main event – experiencing the outdoors.