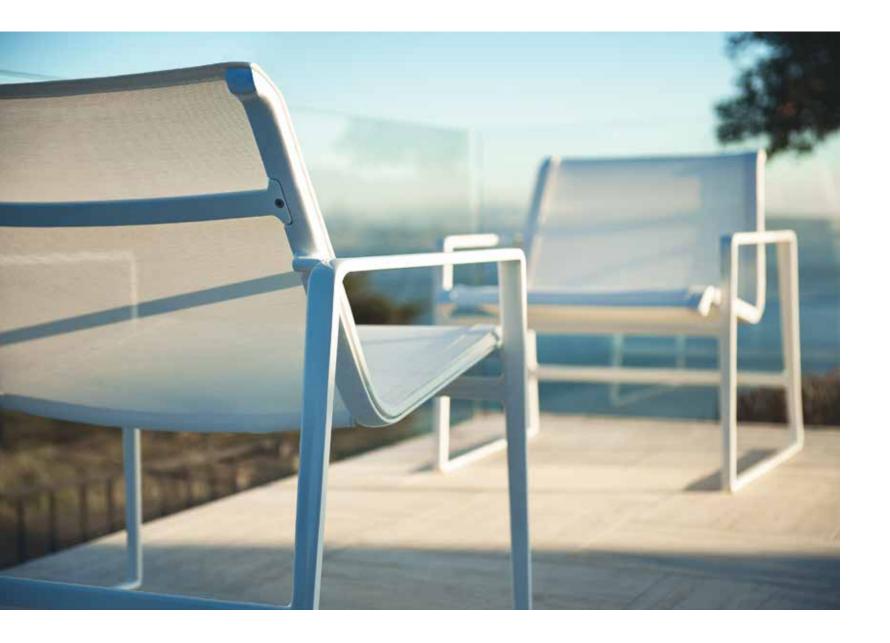

## Casual Elegance for Multiple Settings and Scales

The Cochran group is simply elegant outdoor furniture designed by award-winning landscape architect Andrea Cochran for the way we live and play today. Whether sitting on the terrace with a laptop or lounging at a resort with friends, these subtly sculpted cast aluminum pieces feel as good as they look. The design is clean, refined and, like Cochran's landscape architecture, both contemporary and timeless. Mesh seats morph with the light from opaque to nearly translucent. Polished MeldStone<sup>™</sup> tabletops provide solid surfaces and a counterpoint in texture. Part of Landscape Forms' Terrace Life furniture for sophisticated, high-value outdoor spaces, Cochran is commercial furniture so elegant you'll want to take it home.

Cochran elements are engineered for portability and service in today's active commercial environments. The Cochran chaise lounge and lounge chair have continuous-loop cast frames secured to a cast aluminum rail that stretches and holds the mesh seating fabric. The lounge chair is wider than typical, so it feels generous and expansive. A bar along the back of the chaise lounge makes it easy to move. The complementary 24" Cochran table with legs can be used singly or grouped effectively to create sociable settings. A ¼" reveal between the structural frame and fabric rail on the seating is repeated between the frame and top of the table, lending all pieces a "floating" quality. Replaceable seating fabric is Phifertex<sup>®</sup> Plus, a nylon weave with strength, color, stain and mildew resistance, and UV protection. Tabletops are Landscape Forms' proprietary MeldStone™ ultra high-performance concrete. Cochran achieves exquisite form and detail stripped of unnecessary noise. These elements quietly take their place in the landscape to support the main event – experiencing the outdoors.