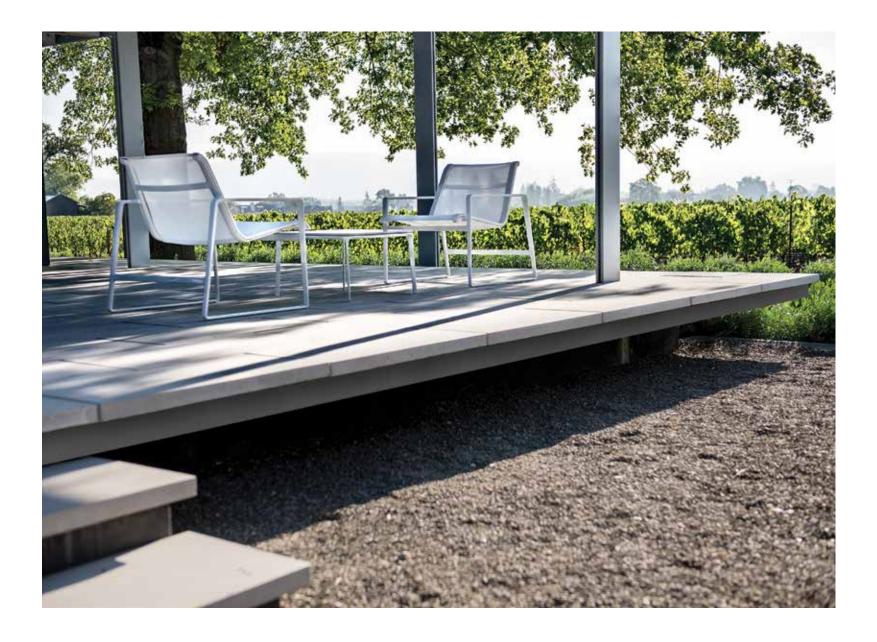

## Casual Elegance for Multiple Settings and Scales

The Cochran group is simply elegant outdoor furniture designed by award-winning landscape architect Andrea Cochran for the way we live and play today. Whether sitting on the terrace with a laptop or lounging at a resort with friends, these subtly sculpted cast aluminum pieces feel as good as they look. The design is clean, refined and, like Cochran's landscape architecture, both contemporary and timeless. Mesh seats morph with the light from opaque to nearly translucent. Polished MeldStone<sup>™</sup> tabletops provide solid surfaces and a counterpoint in texture. Part of Landscape Forms' Terrace Life furniture for sophisticated, high-value outdoor spaces, Cochran is commercial furniture so elegant you'll want to take it home.

Cochran elements are engineered for portability and service in today's active commercial environments. The Cochran chaise lounge and lounge chair have continuous-loop cast frames secured to a cast aluminum rail that stretches and holds the mesh seating fabric. The lounge chair is wider than typical, so it feels generous and expansive. A bar along the back of the chaise lounge makes it easy to move. The complementary 24" Cochran table with legs can be used singly or grouped effectively to create sociable settings. A ¼" reveal between the structural frame and fabric rail on the seating is repeated between the frame and top of the table, lending all pieces a "floating" quality. Replaceable seating fabric is Phifertex<sup>®</sup> Plus, a nylon weave with strength, color, stain and mildew resistance, and UV protection. Tabletops are Landscape Forms' proprietary MeldStone™ ultra high-performance concrete. Cochran achieves exquisite form and detail stripped of unnecessary noise. These elements quietly take their place in the landscape to support the main event – experiencing the outdoors.