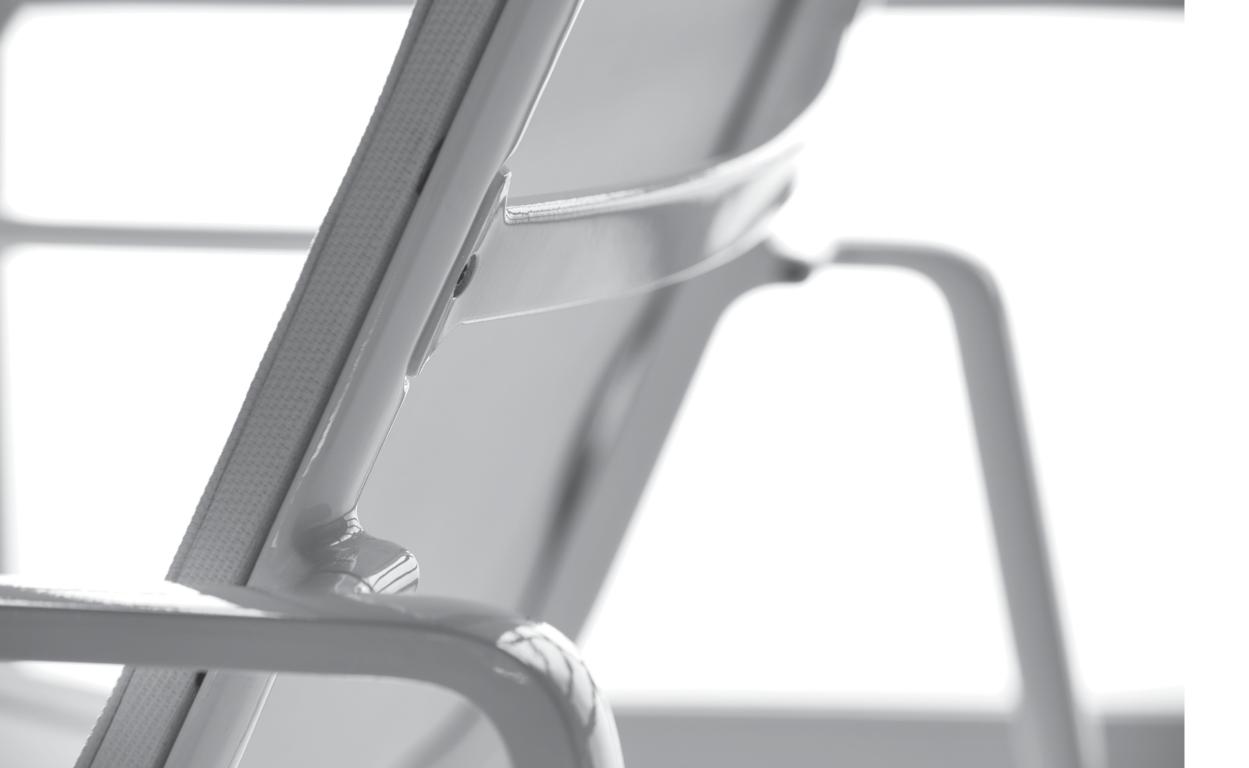

Cochran elements are engineered for portability and service in today's active commercial environments. The Cochran chaise lounge and lounge chair have continuous-loop cast frames secured to a cast aluminum rail that stretches and holds the mesh seating fabric. The lounge chair is wider than typical, so it feels generous and expansive. A bar along the back of the chaise lounge makes it easy to move. The complementary 24" Cochran table with legs can be used singly or grouped effectively to create sociable settings. A ¼" reveal between the structural frame and fabric rail on the seating is repeated between the frame and top of the table, lending all pieces a "floating" quality. Replaceable seating fabric is Phifertex<sup>®</sup> Plus, a nylon weave with strength, color, stain and mildew resistance, and UV protection. Tabletops are Landscape Forms' proprietary MeldStone™ ultra high-performance concrete. Cochran achieves exquisite form and detail stripped of unnecessary noise. These elements quietly take their place in the landscape to support the main event – experiencing the outdoors.