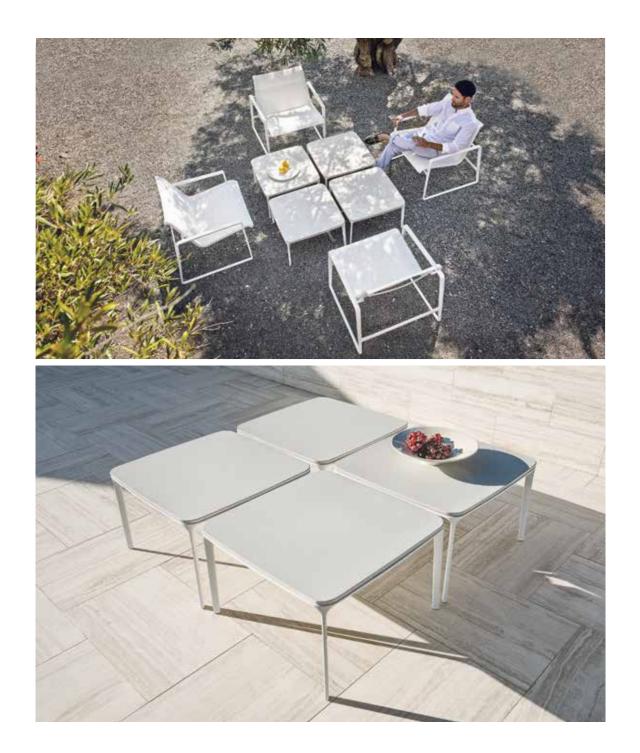

## Casual Elegance for Multiple Settings and Scales

The Cochran group is simply elegant outdoor furniture designed by award-winning landscape architect Andrea Cochran for the way we live and play today. Whether sitting on the terrace with a laptop or lounging at a resort with friends, these subtly sculpted cast aluminum pieces feel as good as they look. The design is clean, refined and, like Cochran's landscape architecture, both contemporary and timeless. Mesh seats morph with the light from opaque to nearly translucent. Polished MeldStone<sup>™</sup> tabletops provide solid surfaces and a counterpoint in texture. Part of Landscape Forms' Terrace Life furniture for sophisticated, high-value outdoor spaces, Cochran is commercial furniture so elegant you'll want to take it home.

Cochran elements are engineered for portability and service in today's active commercial environments. The Cochran chaise lounge and lounge chair have continuous-loop cast frames secured to a cast aluminum rail that stretches and holds the mesh seating fabric. The lounge chair is wider than typical, so it feels generous and expansive. A bar along the back of the chaise lounge makes it easy to move. The complementary 24" Cochran table with legs can be used singly or grouped effectively to create sociable settings. A ¼" reveal between the structural frame and fabric rail on the seating is repeated between the frame and top of the table, lending all pieces a "floating" quality. Replaceable seating fabric is Phifertex<sup>®</sup> Plus, a nylon weave with strength, color, stain and mildew resistance, and UV protection. Tabletops are Landscape Forms' proprietary MeldStone™ ultra high-performance concrete. Cochran achieves exquisite form and detail stripped of unnecessary noise. These elements quietly take their place in the landscape to support the main event – experiencing the outdoors.