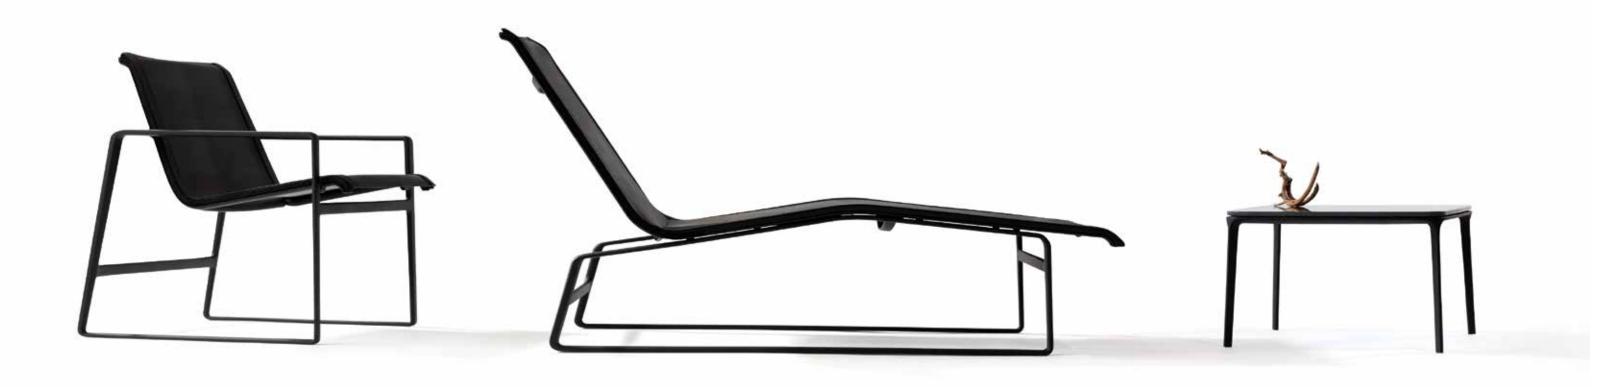

## Casual Elegance for Multiple Settings and Scales

The Cochran group is simply elegant outdoor furniture designed by award-winning landscape architect Andrea Cochran for the way we live and play today. Whether sitting on the terrace with a laptop or lounging at a resort with friends, these subtly sculpted cast aluminum pieces feel as good as they look. The design is clean, refined and, like Cochran's landscape architecture, both contemporary and timeless. Mesh seats morph with the light from opaque to nearly translucent. Polished MeldStone<sup>™</sup> tabletops provide solid surfaces and a counterpoint in texture. Part of Landscape Forms' Terrace Life furniture for sophisticated, high-value outdoor spaces, Cochran is commercial furniture so elegant you'll want to take it home.

Cochran elements are engineered for portability and service in today's active commercial environments. The Cochran chaise lounge and lounge chair have continuous-loop cast frames secured to a cast aluminum rail that stretches and holds the mesh seating fabric. The lounge chair is wider than typical, so it feels generous and expansive. A bar along the back of the chaise lounge makes it easy to move. The complementary 24" Cochran table with legs can be used singly or grouped effectively to create sociable settings. A ¼" reveal between the structural frame and fabric rail on the seating is repeated between the frame and top of the table, lending all pieces a "floating" quality. Replaceable seating fabric is Phifertex<sup>®</sup> Plus, a nylon weave with strength, color, stain and mildew resistance, and UV protection. Tabletops are Landscape Forms' proprietary MeldStone™ ultra high-performance concrete. Cochran achieves exquisite form and detail stripped of unnecessary noise. These elements quietly take their place in the landscape to support the main event – experiencing the outdoors.