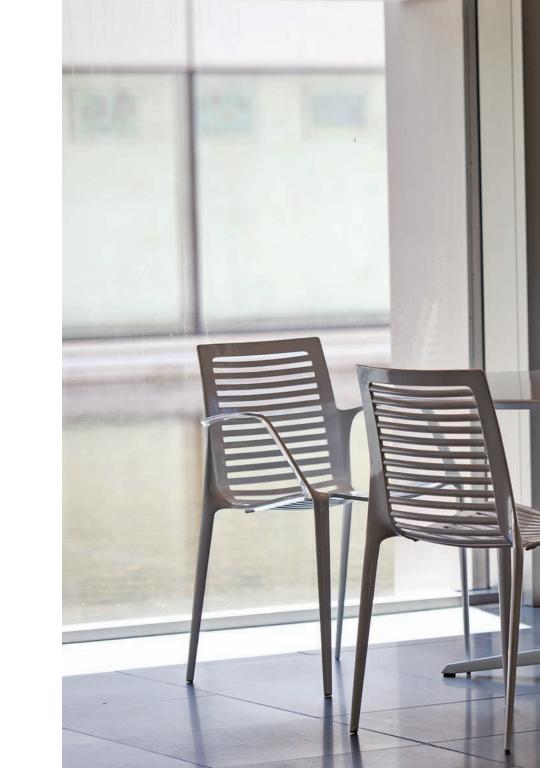

## **A Complete Thought**

The Chipman line includes a cast aluminum chair, with and without arms; a cast aluminum stool; and tables in standing, dining, and lounge heights with round or square table tops. In its unadorned invention and clarity Chipman has international expression and universal appeal. Delicate in scale and proportion, it is heavy enough for rooftop terraces but light enough to move around. The one-piece cast chair seat and back has seamlessly welded-on legs and arms; the table has a flat aluminum top encircled by a tapered cast rim and an inverted cone-shaped stem with feet; both raise detail and finish to high art.

The cast aluminum stool echoes the organic curves and hollows of the Chipman chair with a re-contoured seat that is more compact and narrower at the front, wider at the back to provide support for the relaxed postures people adopt when perching. A low back with a slight rise grows organically out of the legs. Stools and chairs nest for storage.