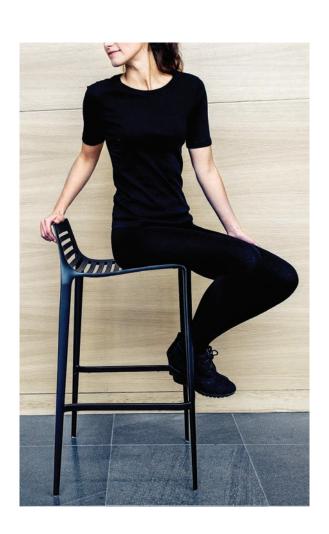

The cast aluminum stool echoes the organic curves and hollows of the Chipman chair with a re-contoured seat that is more compact and narrower at the front, wider at the back to provide support for the relaxed postures people adopt when perching. A low back with a slight rise grows organically out of the legs. Stools and chairs nest for storage.