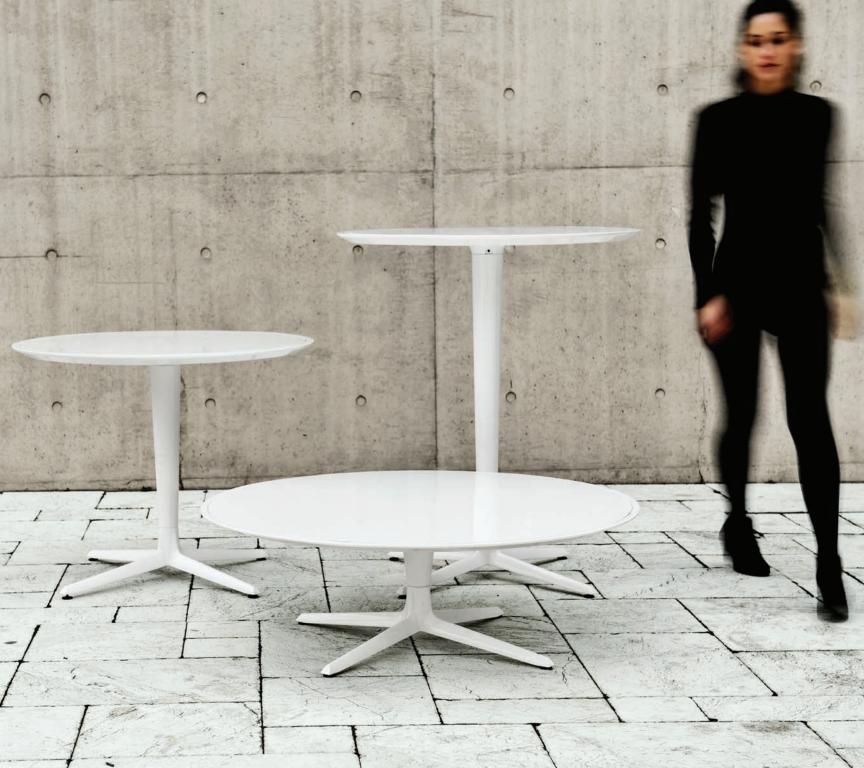

## **A Complete Thought**

The Chipman line includes a cast aluminum chair, with and without arms; a cast aluminum stool; and tables in standing, dining, and lounge heights with round or square table tops. In its unadorned invention and clarity Chipman has international expression and universal appeal. Delicate in scale and proportion, it is heavy enough for rooftop terraces but light enough to move around. The one-piece cast chair seat and back has seamlessly welded-on legs and arms; the table has a flat aluminum top encircled by a tapered cast rim and an inverted cone-shaped stem with feet; both raise detail and finish to high art.