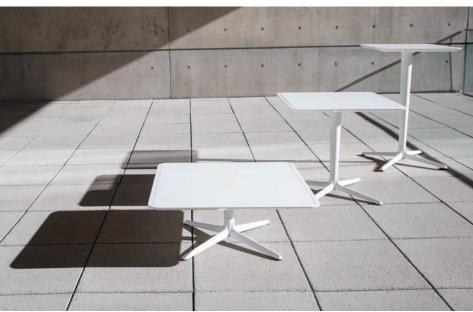

## **A Complete Thought**

The Chipman line includes a cast aluminum chair, with and without arms; a cast aluminum stool; and tables in standing, dining, and lounge heights with round or square table tops. In its unadorned invention and clarity Chipman has international expression and universal appeal. Delicate in scale and proportion, it is heavy enough for rooftop terraces but light enough to move around. The one-piece cast chair seat and back has seamlessly welded-on legs and arms; the table has a flat aluminum top encircled by a tapered cast rim and an inverted cone-shaped stem with feet; both raise detail and finish to high art.