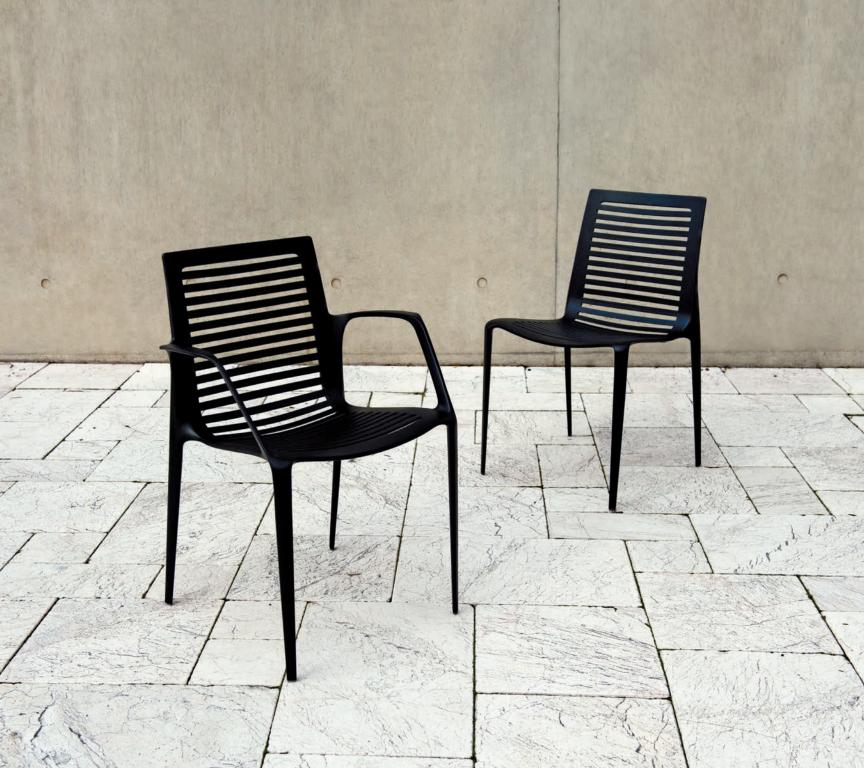

## **A Complete Thought**

The Chipman line includes a cast aluminum chair, with and without arms; a cast aluminum stool; and tables in standing, dining, and lounge heights with round or square table tops. In its unadorned invention and clarity Chipman has international expression and universal appeal. Delicate in scale and proportion, it is heavy enough for rooftop terraces but light enough to move around. The one-piece cast chair seat and back has seamlessly welded-on legs and arms; the table has a flat aluminum top encircled by a tapered cast rim and an inverted cone-shaped stem with feet; both raise detail and finish to high art.