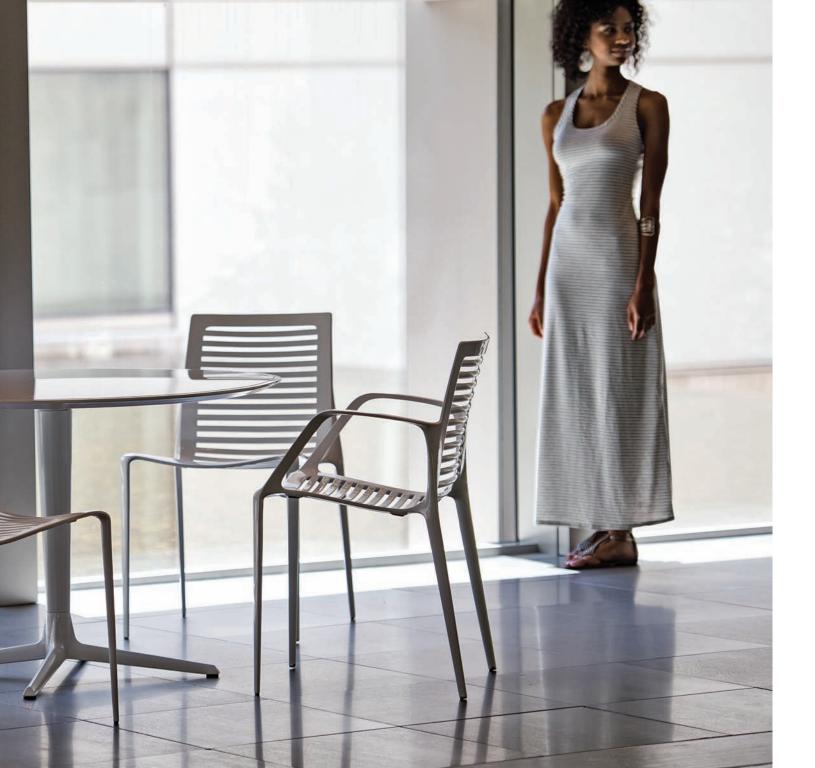

## **A Complete Thought**

The Chipman line includes a cast aluminum chair, with and without arms; a cast aluminum stool; and tables in standing, dining, and lounge heights with round or square table tops. In its unadorned invention and clarity Chipman has international expression and universal appeal. Delicate in scale and proportion, it is heavy enough for rooftop terraces but light enough to move around. The one-piece cast chair seat and back has seamlessly welded-on legs and arms; the table has a flat aluminum top encircled by a tapered cast rim and an inverted cone-shaped stem with feet; both raise detail and finish to high art.

The cast aluminum stool echoes the organic curves and hollows of the Chipman chair with a re-contoured seat that is more compact and narrower at the front, wider at the back to provide support for the relaxed postures people adopt when perching. A low back with a slight rise grows organically out of the legs. Stools and chairs nest for storage.