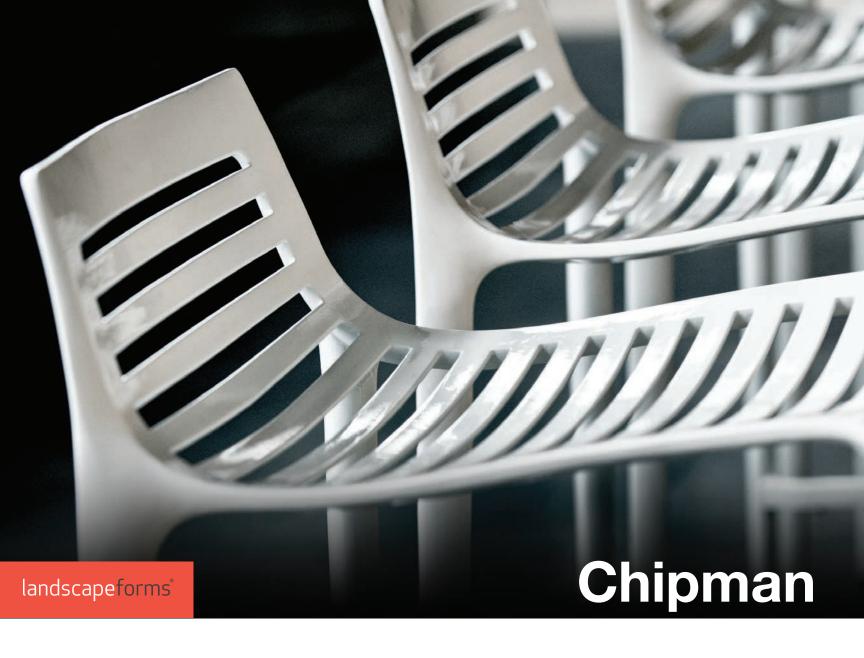

## **Chipman for Terrace Life**

There is poetry in the curves and hollows, shadows and surfaces of mountain peaks, says Landscape Architect Robert Chipman — and his stunning sculptural seating and table line channels the magic. This beautiful expression of form and feeling inspires the mind and transforms the high-profile social spaces for which it is created. The Chipman line is a new modern classic with a fresh edge that takes a deserved place in the best outdoor spaces of the leading urban architecture of our day.

## **A Complete Thought**

The Chipman line includes a cast aluminum chair, with and without arms; a cast aluminum stool; and tables in standing, dining, and lounge heights with round or square table tops. In its unadorned invention and clarity Chipman has international expression and universal appeal. Delicate in scale and proportion, it is heavy enough for rooftop terraces but light enough to move around. The one-piece cast chair seat and back has seamlessly welded-on legs and arms; the table has a flat aluminum top encircled by a tapered cast rim and an inverted cone-shaped stem with feet; both raise detail and finish to high art.