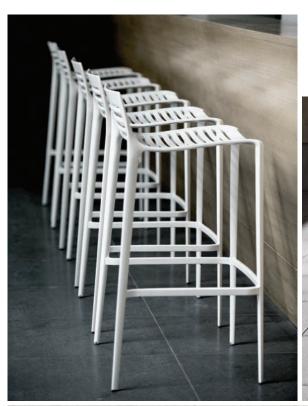

The cast aluminum stool echoes the organic curves and hollows of the Chipman chair with a re-contoured seat that is more compact and narrower at the front, wider at the back to provide support for the relaxed postures people adopt when perching. A low back with a slight rise grows organically out of the legs. Stools and chairs nest for storage.