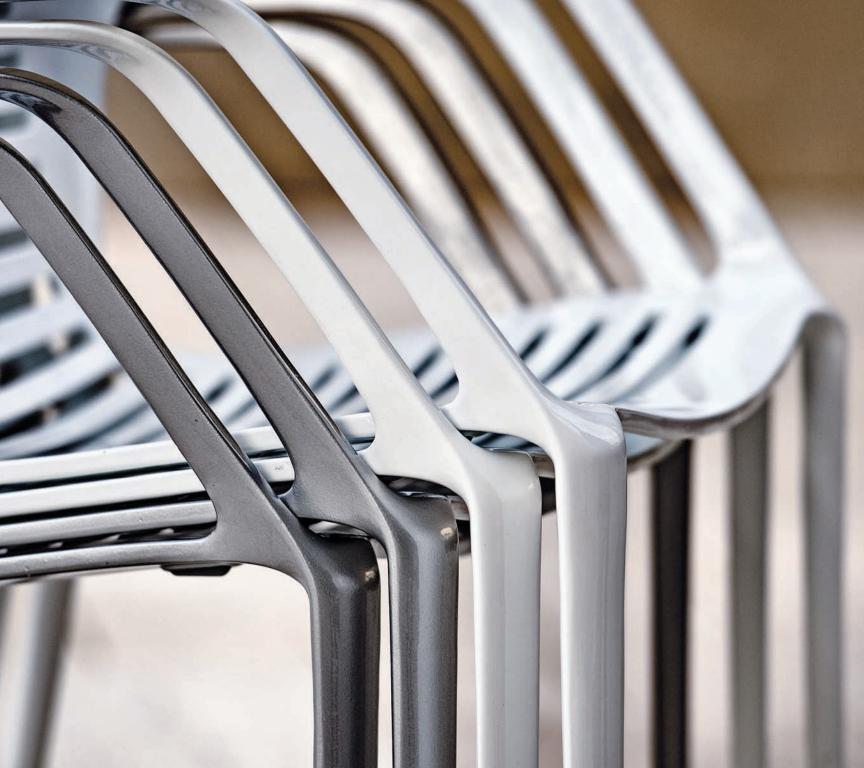

## **A Complete Thought**

The Chipman line includes a cast aluminum chair, with and without arms; a cast aluminum stool; and tables in standing, dining, and lounge heights with round or square table tops. In its unadorned invention and clarity Chipman has international expression and universal appeal. Delicate in scale and proportion, it is heavy enough for rooftop terraces but light enough to move around. The one-piece cast chair seat and back has seamlessly welded-on legs and arms; the table has a flat aluminum top encircled by a tapered cast rim and an inverted cone-shaped stem with feet; both raise detail and finish to high art.

The cast aluminum stool echoes the organic curves and hollows of the Chipman chair with a re-contoured seat that is more compact and narrower at the front, wider at the back to provide support for the relaxed postures people adopt when perching. A low back with a slight rise grows organically out of the legs. Stools and chairs nest for storage.