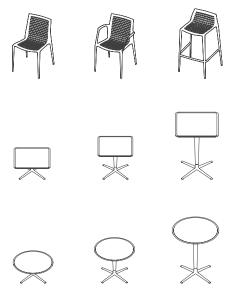

## **A Complete Thought**

The Chipman line includes a cast aluminum chair, with and without arms; a cast aluminum stool; and tables in standing, dining, and lounge heights with round or square table tops. In its unadorned invention and clarity Chipman has international expression and universal appeal. Delicate in scale and proportion, it is heavy enough for rooftop terraces but light enough to move around. The one-piece cast chair seat and back has seamlessly welded-on legs and arms; the table has a flat aluminum top encircled by a tapered cast rim and an inverted cone-shaped stem with feet; both raise detail and finish to high art.

The cast aluminum stool echoes the organic curves and hollows of the Chipman chair with a re-contoured seat that is more compact and narrower at the front, wider at the back to provide support for the relaxed postures people adopt when perching. A low back with a slight rise grows organically out of the legs. Stools and chairs nest for storage.