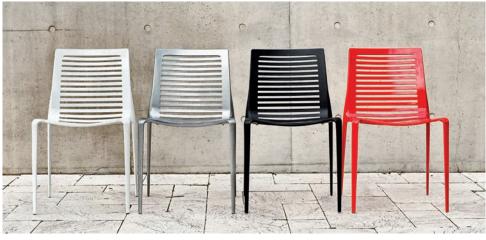

## **A Complete Thought**

The Chipman line includes a cast aluminum chair, with and without arms; a cast aluminum stool; and tables in standing, dining, and lounge heights with round or square table tops. In its unadorned invention and clarity Chipman has international expression and universal appeal. Delicate in scale and proportion, it is heavy enough for rooftop terraces but light enough to move around. The one-piece cast chair seat and back has seamlessly welded-on legs and arms; the table has a flat aluminum top encircled by a tapered cast rim and an inverted cone-shaped stem with feet; both raise detail and finish to high art.

The cast aluminum stool echoes the organic curves and hollows of the Chipman chair with a re-contoured seat that is more compact and narrower at the front, wider at the back to provide support for the relaxed postures people adopt when perching. A low back with a slight rise grows organically out of the legs. Stools and chairs nest for storage.