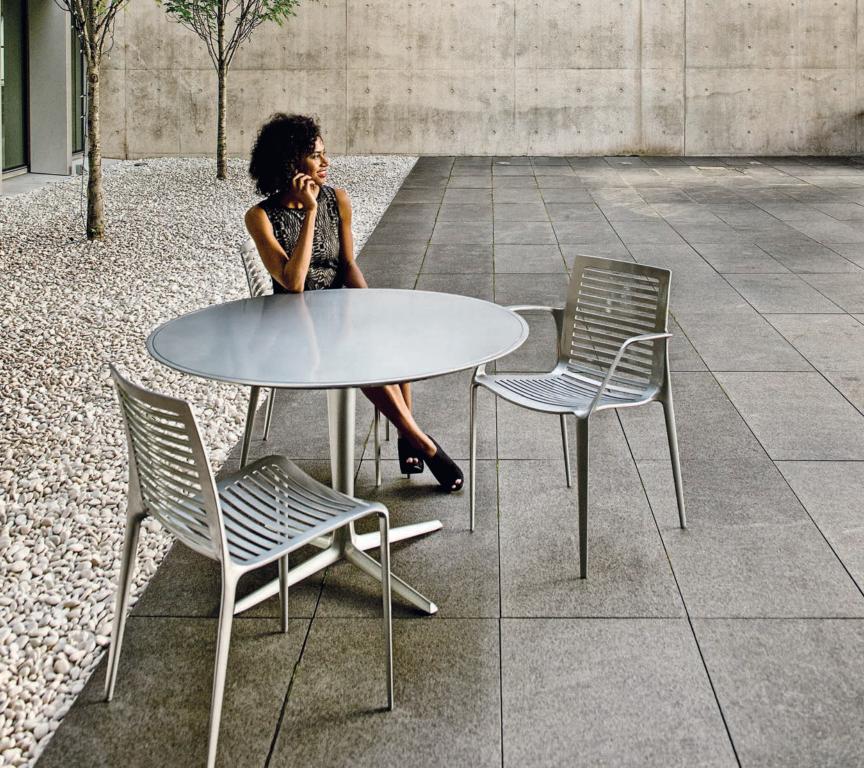

## **A Complete Thought**

The Chipman line includes a cast aluminum chair, with and without arms; a cast aluminum stool; and tables in standing, dining, and lounge heights with round or square table tops. In its unadorned invention and clarity Chipman has international expression and universal appeal. Delicate in scale and proportion, it is heavy enough for rooftop terraces but light enough to move around. The one-piece cast chair seat and back has seamlessly welded-on legs and arms; the table has a flat aluminum top encircled by a tapered cast rim and an inverted cone-shaped stem with feet; both raise detail and finish to high art.

The cast aluminum stool echoes the organic curves and hollows of the Chipman chair with a re-contoured seat that is more compact and narrower at the front, wider at the back to provide support for the relaxed postures people adopt when perching. A low back with a slight rise grows organically out of the legs. Stools and chairs nest for storage.