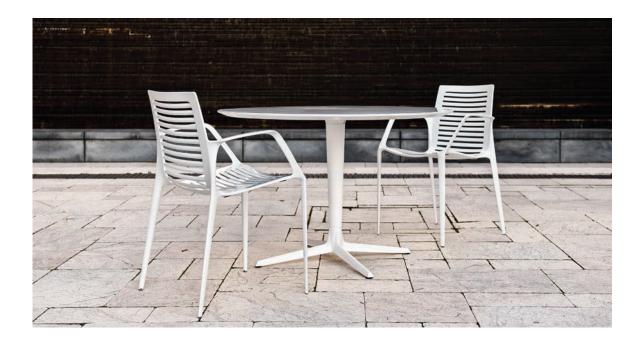

## **A Complete Thought**

The Chipman line includes a cast aluminum chair, with and without arms; a cast aluminum stool; and tables in standing, dining, and lounge heights with round or square table tops. In its unadorned invention and clarity Chipman has international expression and universal appeal. Delicate in scale and proportion, it is heavy enough for rooftop terraces but light enough to move around. The one-piece cast chair seat and back has seamlessly welded-on legs and arms; the table has a flat aluminum top encircled by a tapered cast rim and an inverted cone-shaped stem with feet; both raise detail and finish to high art.