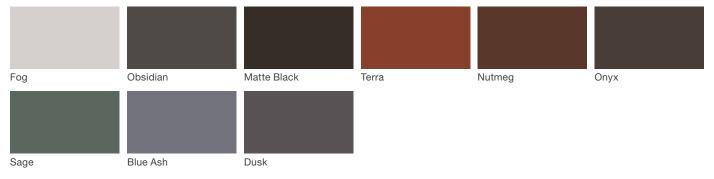

|       |                |
| Loll Leaf Green | Moss  | Forest | Loll Navy Blue     |       |                |

#### Neutral Series - Powdercoated Metal\*

1

| Silver Metallic | Mercury Metallic | Steel Metallic | Bronze Metallic | Titanium Metallic |
|-----------------|------------------|----------------|-----------------|-------------------|
|                 |                  |                |                 |                   |
|                 |                  |                |                 |                   |
| Gloss Black     | Gloss White      |                |                 |                   |
| GIUSS DIACK     | Gloss White      |                |                 |                   |

## Architectural Series - Powdercoated Metal\* (Fine Texture)



# **Charlie Table**

Material / Colors Sheet

#### **Powdercoated Metal**

Powdercoated Metal Pangard II<sup>®</sup> Polyester Powdercoat is a hard, yet flexible, finish that resists rusting, chipping, peeling and fading. In addition to colors shown, a wide selection of optional and custom colors may be specified for an upcharge.

\* All colors and patterns shown are approximate and may vary from sample and final.

Visit landscapeforms.com for more information. Specifications are subject to change without notice. Landscape Forms supports the Landscape Architecture Foundation at the Second Century level. ©2023 Landscape Forms, Inc.

landscapeforms.com | specify@landscapeforms.com