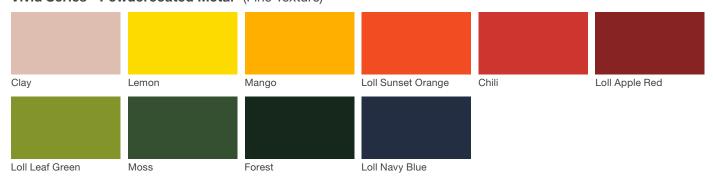

# Vivid Series - Powdercoated Metal\* (Fine Texture)

## **Powdercoated Metal**

Powdercoated Metal Pangard  $II^{@}$  Polyester Powdercoat is a hard, yet flexible, finish that resists rusting, chipping, peeling and fading. In addition to colors shown, a wide selection of optional and custom colors may be specified for an upcharge.