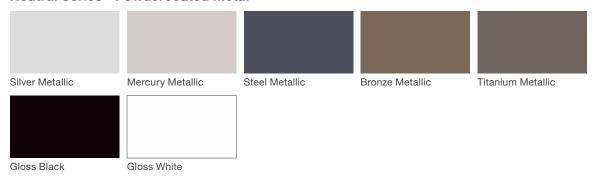

## **Neutral Series - Powdercoated Metal\***

## **Powdercoated Metal**

Powdercoated Metal Pangard  $II^{@}$  Polyester Powdercoat is a hard, yet flexible, finish that resists rusting, chipping, peeling and fading. In addition to colors shown, a wide selection of optional and custom colors may be specified for an upcharge.