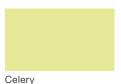

#### Solid Surface Marneaux®

Stainless Steel

Stainless Steel

## Solid Surface Marneaux®

Solid Surface Marneaux® This 100% acrylic resin solid-surface material resists scratching, staining, chipping and cracking. Weather, harsh chemicals and UV rays have virtually no effect on the "throughbody" color or structural integrity of the material. Optional colors are available at an additional charge.