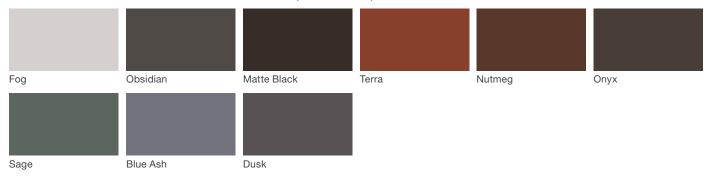

## Architectural Series - Powdercoated Metal\* (Fine Texture)

## **Powdercoated Metal**

Powdercoated Metal Pangard  $II^{@}$  Polyester Powdercoat is a hard, yet flexible, finish that resists rusting, chipping, peeling and fading. In addition to colors shown, a wide selection of optional and custom colors may be specified for an upcharge.