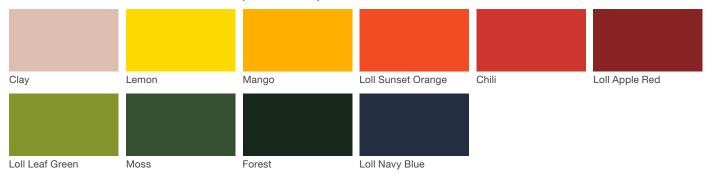

## Vivid Series - Powdercoated Metal\* (Fine Texture)

#### **Powdercoated Metal**

Powdercoated Metal Pangard II® Polyester Powdercoat is a hard, yet flexible, finish that resists rusting, chipping, peeling and fading. In addition to colors shown, a wide selection of optional and custom colors may be specified for an upcharge.

\* All colors and patterns shown are approximate and may vary from sample and final.