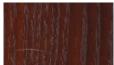

#### Woodgrains (Exterior, No Finish)\*

Domestically Sourced Thermally Modified Ash

Bamboo (P)

Jarrah (P)

### Woodgrains (Exterior, No Finish)

Exterior woods weather to a warm, pewter gray; no finish is applied so no maintenance is required. Available in Bamboo, Jarrah, and Domestically Sourced Thermally Modified Ash (DSTMA). Pricing for standard woods and options varies. (P) = Premium Woods