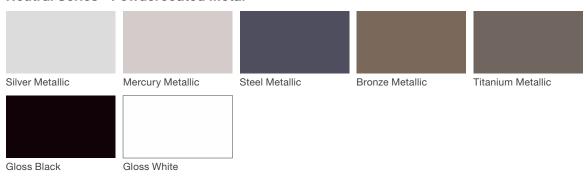

#### **Neutral Series - Powdercoated Metal\***

#### **Powdercoated Metal**

Powdercoated Metal Pangard II® Polyester Powdercoat is a hard, yet flexible, finish that resists rusting, chipping, peeling and fading. In addition to colors shown, a wide selection of optional and custom colors may be specified for an upcharge.

\* All colors and patterns shown are approximate and may vary from sample and final.