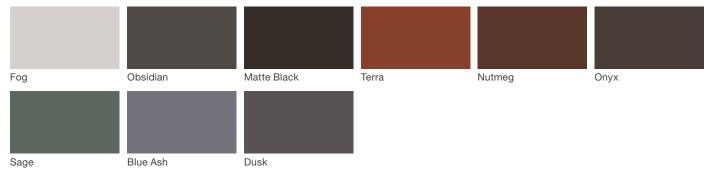

l Navy Blue     |       |                |
| Loll Leaf Green | Moss  | Forest | Loll Navy Blue     |       |                |

## Neutral Series - Powdercoated Metal\*

1

| Silver Metallic | Mercury Metallic | Steel Metallic | Bronze Metallic | Titanium Metallic |
|-----------------|------------------|----------------|-----------------|-------------------|
|                 |                  |                |                 |                   |
|                 |                  |                |                 |                   |
|                 |                  |                |                 |                   |
| Gloss Black     | Gloss White      |                |                 |                   |

## Architectural Series - Powdercoated Metal\* (Fine Texture)



## **Bola Bike Rack**

### Material / Colors Sheet

### **Electro Polished Stainless Steel**



#### **Powdercoated Metal**

Powdercoated Metal Pangard II<sup>®</sup> Polyester Powdercoat is a hard, yet flexible, finish that resists rusting, chipping, peeling and fading. In addition to colors shown, a wide selection of optional and custom colors may be specified for an upcharge.

\* All colors and patterns shown are approximate and may vary from sample and final.

Visit landscapeforms.com for more information. Specifications are subject to change without notice. Landscape Forms supports the Landscape Architecture Foundation at the Second Century level. ©2023 Landscape Forms, Inc.

landscapeforms.com | specify@landscapeforms.com