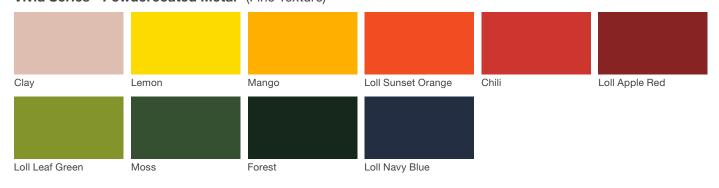

# Vivid Series - Powdercoated Metal\* (Fine Texture)

#### **Powdercoated Metal**

Powdercoated Metal Pangard II® Polyester Powdercoat is a hard, yet flexible, finish that resists rusting, chipping, peeling and fading. In addition to colors shown, a wide selection of optional and custom colors may be specified for an upcharge.

\* All colors and patterns shown are approximate and may vary from sample and final.