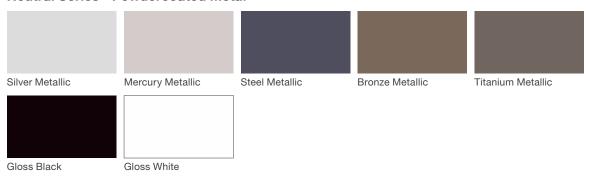

#### **Neutral Series - Powdercoated Metal\***

#### **Powdercoated Metal**

Powdercoated Metal Pangard II® Polyester Powdercoat is a hard, yet flexible, finish that resists rusting, chipping, peeling and fading. In addition to colors shown, a wide selection of optional and custom colors may be specified for an upcharge.

\* All colors and patterns shown are approximate and may vary from sample and final.