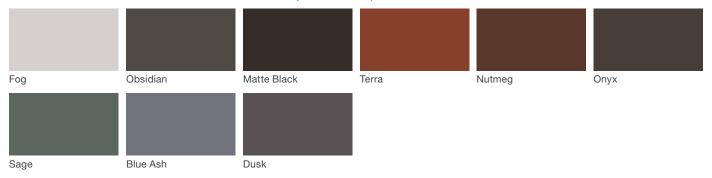

# Architectural Series - Powdercoated Metal\* (Fine Texture)

#### **Powdercoated Metal**

Powdercoated Metal Pangard II® Polyester Powdercoat is a hard, yet flexible, finish that resists rusting, chipping, peeling and fading. In addition to colors shown, a wide selection of optional and custom colors may be specified for an upcharge.

\* All colors and patterns shown are approximate and may vary from sample and final.