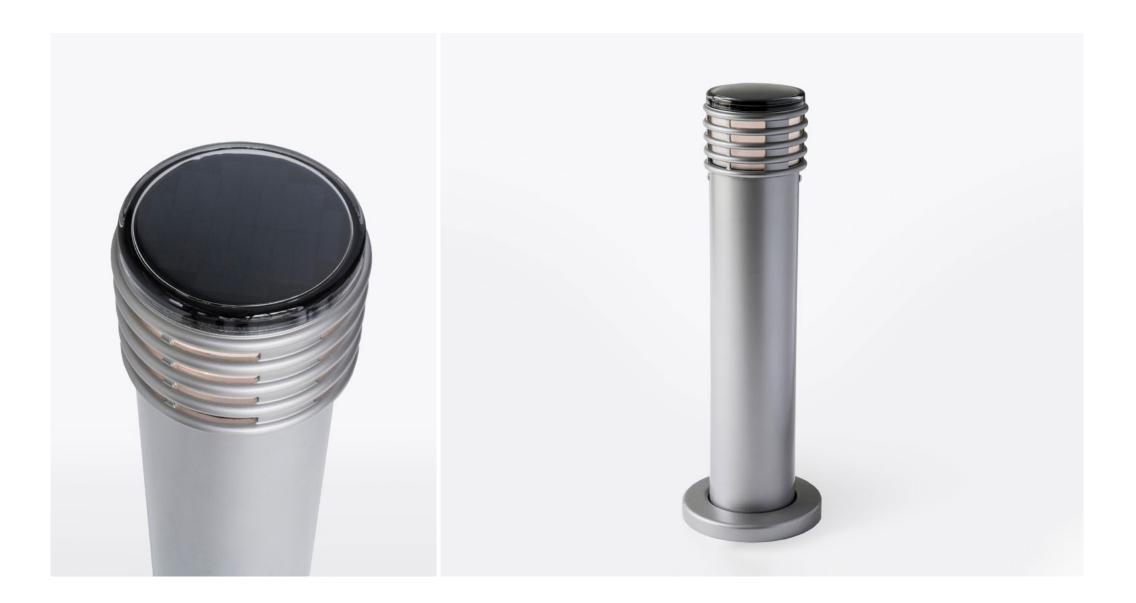

### A Range of Options

Standard, smart, and security bollards offer options that address a site's requirements and customer's preferences. The solarpowered smart bollard is designed for areas where hardwiring is either inconvenient or not possible. But it is also smart for the other benefits it offers, such as saving on wire-related installation, maintenance, and energy costs, not to mention its reliability during power outages. The bollard's sensor automatically turns lights on at dusk and off at dawn. The standard LED bollard offers a lowvoltage option that provides a soft glow at night while still providing the benefits of wayfinding and comfort. A removable option is available for the 6"-diamater standard and smart bollards; both sizes and versions can also be embedded. The security bollard is designed to be permanently embedded with a reinforced footing and internal concrete/steel reinforcement. The 6"-diameter security bollard can be specified with the smart solar-powered LED light.

# **Designed for the Elements**

Made of structural-grade sheet steel with a cast aluminum top piece and spun aluminum baseplate, Annapolis bollards are durable and designed to withstand outdoor conditions. Landscape Forms' proprietary Pangard II® HAPS, VOC, and lead-free polyester powdercoat resists rusting, peeling, and fading. An optional polyethylene sleeve provides additional protection from nicks and scratches.