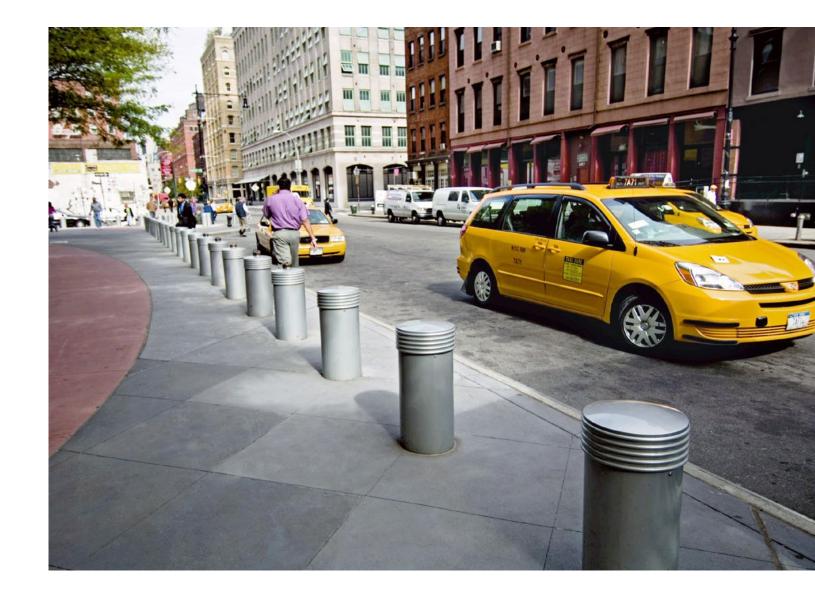

# Showing the Way, Playing it Safe

Define pathways, direct pedestrian flow, and create safety barriers between people and cars with Annapolis bollards. The bollard's ringed top piece creates a unique 360-degree striated light pattern that's particularly striking in repetition along a pathway or surrounding a building's entrance. The light is 33" high, available in 6"- and 12"-inch diameters, and with a full color palette to complement the luminaire's surroundings and site design.

### A Range of Options

Standard, smart, and security bollards offer options that address a site's requirements and customer's preferences. The solarpowered smart bollard is designed for areas where hardwiring is either inconvenient or not possible. But it is also smart for the other benefits it offers, such as saving on wire-related installation, maintenance, and energy costs, not to mention its reliability during power outages. The bollard's sensor automatically turns lights on at dusk and off at dawn. The standard LED bollard offers a lowvoltage option that provides a soft glow at night while still providing the benefits of wayfinding and comfort. A removable option is available for the 6"-diamater standard and smart bollards; both sizes and versions can also be embedded. The security bollard is designed to be permanently embedded with a reinforced footing and internal concrete/steel reinforcement. The 6"-diameter security bollard can be specified with the smart solar-powered LED light.