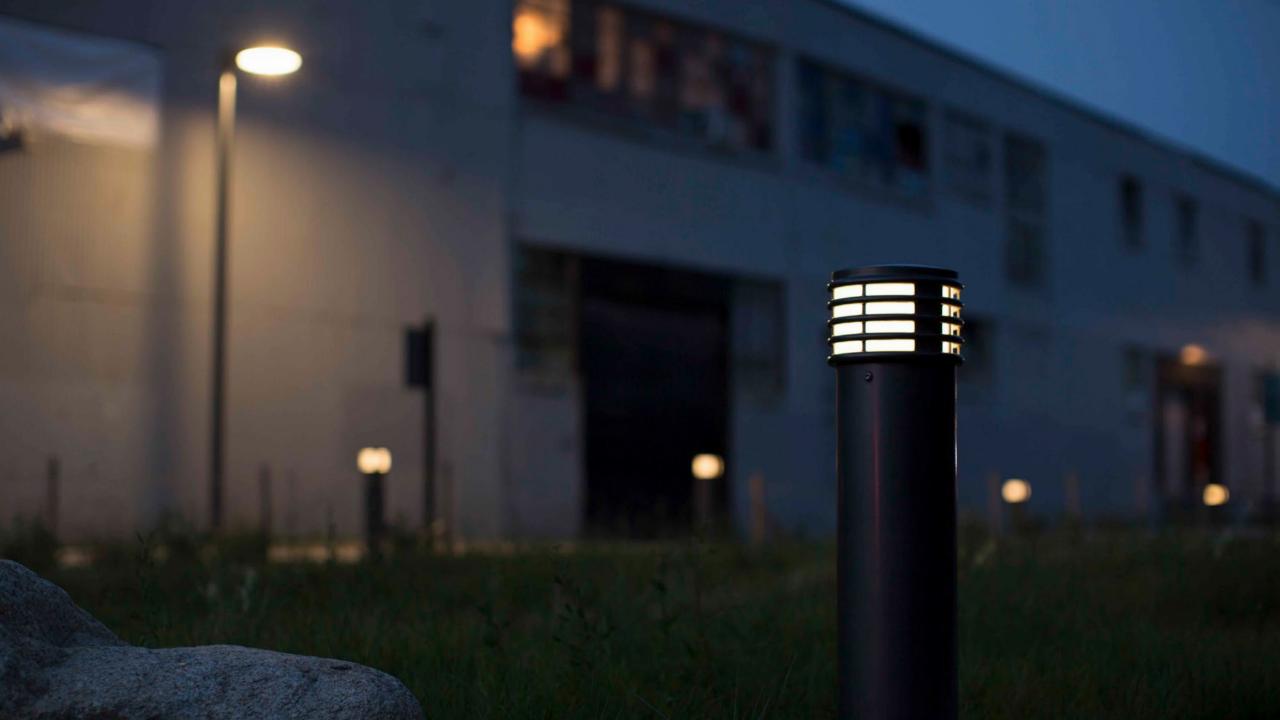

# Showing the Way, Playing it Safe

Define pathways, direct pedestrian flow, and create safety barriers between people and cars with Annapolis bollards. The bollard's ringed top piece creates a unique 360-degree striated light pattern that's particularly striking in repetition along a pathway or surrounding a building's entrance. The light is 33" high, available in 6"- and 12"-inch diameters, and with a full color palette to complement the luminaire's surroundings and site design.

### A Range of Options

Standard, smart, and security bollards offer options that address a site's requirements and customer's preferences. The solarpowered smart bollard is designed for areas where hardwiring is either inconvenient or not possible. But it is also smart for the other benefits it offers, such as saving on wire-related installation, maintenance, and energy costs, not to mention its reliability during power outages. The bollard's sensor automatically turns lights on at dusk and off at dawn. The standard LED bollard offers a lowvoltage option that provides a soft glow at night while still providing the benefits of wayfinding and comfort. A removable option is available for the 6"-diamater standard and smart bollards; both sizes and versions can also be embedded. The security bollard is designed to be permanently embedded with a reinforced footing and internal concrete/steel reinforcement. The 6"-diameter security bollard can be specified with the smart solar-powered LED light.