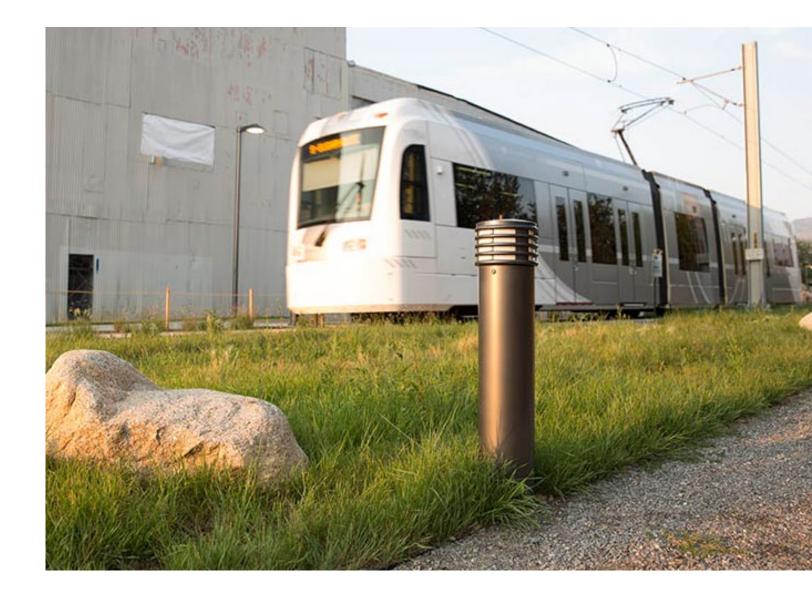

# Showing the Way, Playing it Safe

Define pathways, direct pedestrian flow, and create safety barriers between people and cars with Annapolis bollards. The bollard's ringed top piece creates a unique 360-degree striated light pattern that's particularly striking in repetition along a pathway or surrounding a building's entrance. The light is 33" high, available in 6"- and 12"-inch diameters, and with a full color palette to complement the luminaire's surroundings and site design.

# **Designed for the Elements**

Made of structural-grade sheet steel with a cast aluminum top piece and spun aluminum baseplate, Annapolis bollards are durable and designed to withstand outdoor conditions. Landscape Forms' proprietary Pangard II® HAPS, VOC, and lead-free polyester powdercoat resists rusting, peeling, and fading. An optional polyethylene sleeve provides additional protection from nicks and scratches.