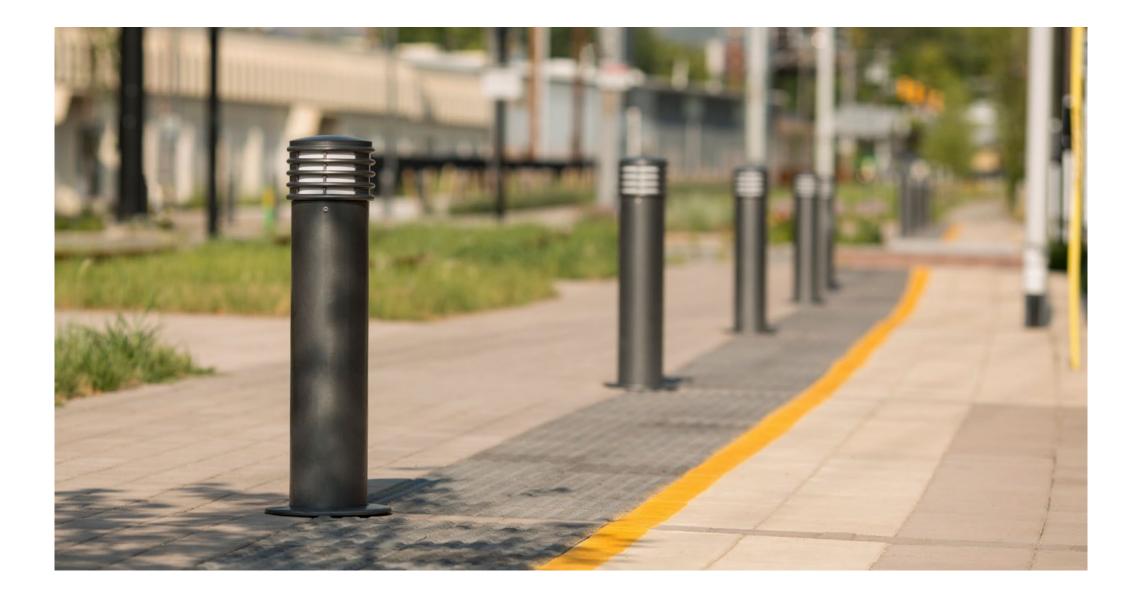

# Showing the Way, Playing it Safe

Define pathways, direct pedestrian flow, and create safety barriers between people and cars with Annapolis bollards. The bollard's ringed top piece creates a unique 360-degree striated light pattern that's particularly striking in repetition along a pathway or surrounding a building's entrance. The light is 33" high, available in 6"- and 12"-inch diameters, and with a full color palette to complement the luminaire's surroundings and site design.

### A Range of Options

Standard, smart, and security bollards offer options that address a site's requirements and customer's preferences. The solarpowered smart bollard is designed for areas where hardwiring is either inconvenient or not possible. But it is also smart for the other benefits it offers, such as saving on wire-related installation, maintenance, and energy costs, not to mention its reliability during power outages. The bollard's sensor automatically turns lights on at dusk and off at dawn. The standard LED bollard offers a lowvoltage option that provides a soft glow at night while still providing the benefits of wayfinding and comfort. A removable option is available for the 6"-diamater standard and smart bollards; both sizes and versions can also be embedded. The security bollard is designed to be permanently embedded with a reinforced footing and internal concrete/steel reinforcement. The 6"-diameter security bollard can be specified with the smart solar-powered LED light.