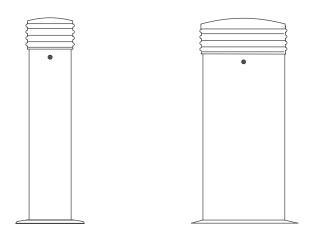

# Showing the Way, Playing it Safe

Define pathways, direct pedestrian flow, and create safety barriers between people and cars with Annapolis bollards. The bollard's ringed top piece creates a unique 360-degree striated light pattern that's particularly striking in repetition along a pathway or surrounding a building's entrance. The light is 33" high, available in 6"- and 12"-inch diameters, and with a full color palette to complement the luminaire's surroundings and site design.

### A Range of Options

Standard, smart, and security bollards offer options that address a site's requirements and customer's preferences. The solarpowered smart bollard is designed for areas where hardwiring is either inconvenient or not possible. But it is also smart for the other benefits it offers, such as saving on wire-related installation, maintenance, and energy costs, not to mention its reliability during power outages. The bollard's sensor automatically turns lights on at dusk and off at dawn. The standard LED bollard offers a lowvoltage option that provides a soft glow at night while still providing the benefits of wayfinding and comfort. A removable option is available for the 6"-diamater standard and smart bollards; both sizes and versions can also be embedded. The security bollard is designed to be permanently embedded with a reinforced footing and internal concrete/steel reinforcement. The 6"-diameter security bollard can be specified with the smart solar-powered LED light.