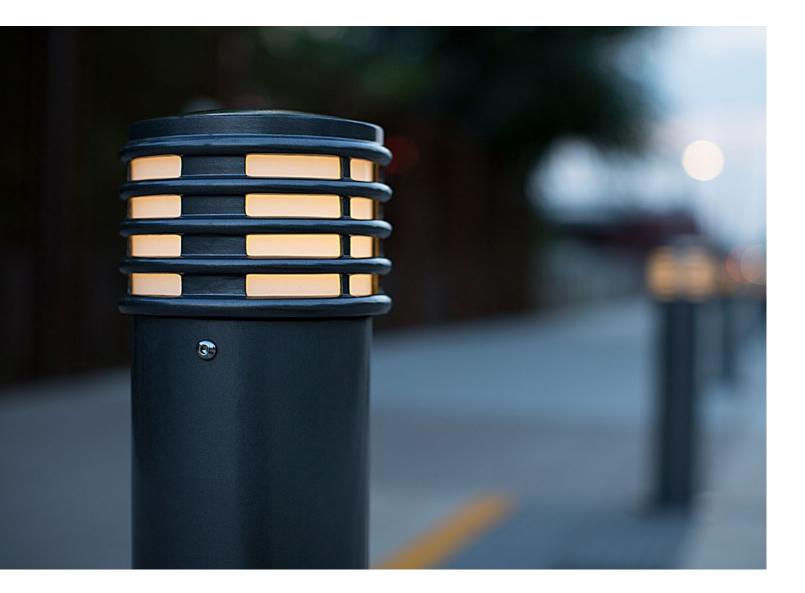

# Showing the Way, Playing it Safe

Define pathways, direct pedestrian flow, and create safety barriers between people and cars with Annapolis bollards. The bollard's ringed top piece creates a unique 360-degree striated light pattern that's particularly striking in repetition along a pathway or surrounding a building's entrance. The light is 33" high, available in 6"- and 12"-inch diameters, and with a full color palette to complement the luminaire's surroundings and site design.