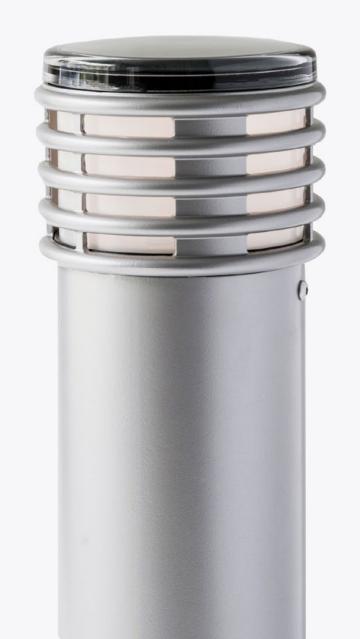

# Showing the Way, Playing it Safe

Define pathways, direct pedestrian flow, and create safety barriers between people and cars with Annapolis bollards. The bollard's ringed top piece creates a unique 360-degree striated light pattern that's particularly striking in repetition along a pathway or surrounding a building's entrance. The light is 33" high, available in 6"- and 12"-inch diameters, and with a full color palette to complement the luminaire's surroundings and site design.

# **Designed for the Elements**

Made of structural-grade sheet steel with a cast aluminum top piece and spun aluminum baseplate, Annapolis bollards are durable and designed to withstand outdoor conditions. Landscape Forms' proprietary Pangard II® HAPS, VOC, and lead-free polyester powdercoat resists rusting, peeling, and fading. An optional polyethylene sleeve provides additional protection from nicks and scratches.