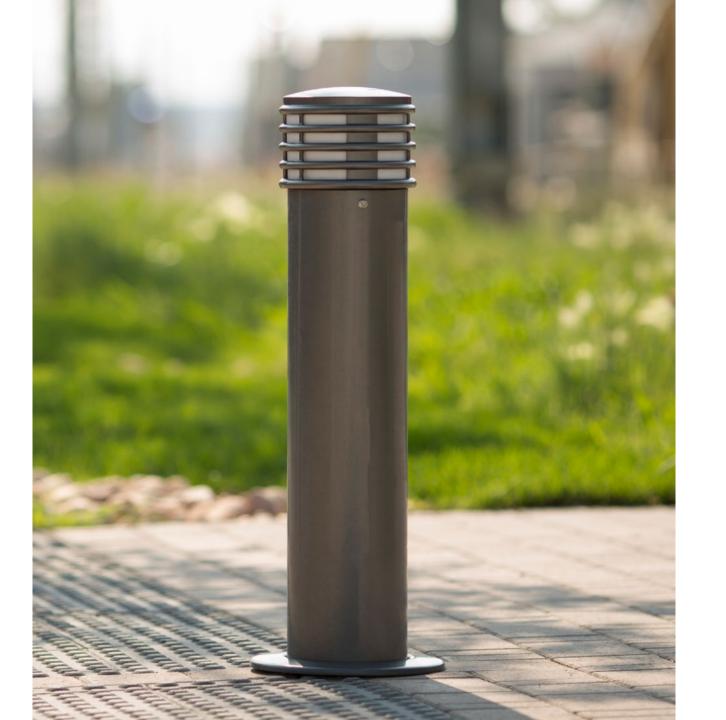

# Showing the Way, Playing it Safe

Define pathways, direct pedestrian flow, and create safety barriers between people and cars with Annapolis bollards. The bollard's ringed top piece creates a unique 360-degree striated light pattern that's particularly striking in repetition along a pathway or surrounding a building's entrance. The light is 33" high, available in 6"- and 12"-inch diameters, and with a full color palette to complement the luminaire's surroundings and site design.

# **Designed for the Elements**

Made of structural-grade sheet steel with a cast aluminum top piece and spun aluminum baseplate, Annapolis bollards are durable and designed to withstand outdoor conditions. Landscape Forms' proprietary Pangard II® HAPS, VOC, and lead-free polyester powdercoat resists rusting, peeling, and fading. An optional polyethylene sleeve provides additional protection from nicks and scratches.