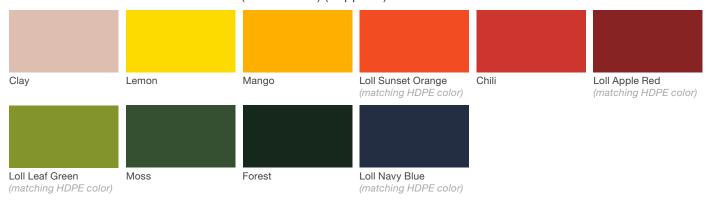

# **Americana**

## **Material / Colors Sheet**

## Loll Designs - High-Density Polyethylene (H.D.P.E.)\* (Seat/Back)



## Vivid Series - Powdercoated Metal\* (Fine Texture) (Supports)



# Neutral Series - Powdercoated Metal\* (Supports)



Gloss White



#### Material / Colors Sheet

## Architectural Series - Powdercoated Metal\* (Fine Texture) (Supports)



## **Powdercoated Metal**

Powdercoated Metal Pangard II® Polyester Powdercoat is a hard, yet flexible, finish that resists rusting, chipping, peeling and fading. In addition to colors shown, a wide selection of optional and custom colors may be specified for an upcharge.

\* All colors and patterns shown are approximate and may vary from sample and final.

## **Loll Designs High Density Polyethylene**

Loll Designs High Density Polyethylene is made from recycled HDPE (high density polyethylene) sourced primarily from recycled milk jugs.

Visit landscapeforms.com for more information. Specifications are subject to c