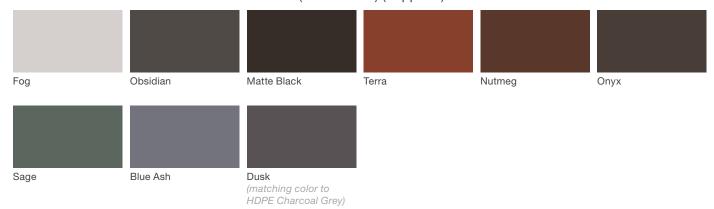

# **Americana**

## **Material / Colors Sheet**

## Loll Designs - High-Density Polyethylene (H.D.P.E.)\* (Seat/Back)



## Vivid Series - Powdercoated Metal\* (Fine Texture) (Supports)



# Neutral Series - Powdercoated Metal\* (Supports)



Gloss White



#### Material / Colors Sheet

## Architectural Series - Powdercoated Metal\* (Fine Texture) (Supports)



## **Powdercoated Metal**

Powdercoated Metal Pangard II® Polyester Powdercoat is a hard, yet flexible, finish that resists rusting, chipping, peeling and fading. In addition to colors shown, a wide selection of optional and custom colors may be specified for an upcharge.

\* All colors and patterns shown are approximate and may vary from sample and final.

## **Loll Designs High Density Polyethylene**

Loll Designs High Density Polyethylene is made from recycled HDPE (high density polyethylene) sourced primarily from recycled milk jugs.

Visit landscapeforms.com for more information. Specifications are subject to change without notice. Landscape Forms supports the Landscape Architecture Foundation at the Second Century level. ©2024 Landscape Forms, Inc.

landscapeforms.com | specify@lan