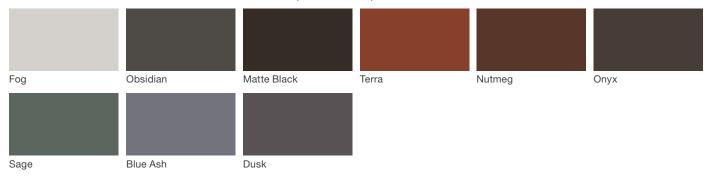

# Architectural Series - Powdercoated Metal\* (Fine Texture)

### **Powdercoated Metal**

Powdercoated Metal Pangard II® Polyester Powdercoat is a hard, yet flexible, finish that resists rusting, chipping, peeling and fading. In addition to colors shown, a wide selection of optional and custom colors may be specified for an upcharge.