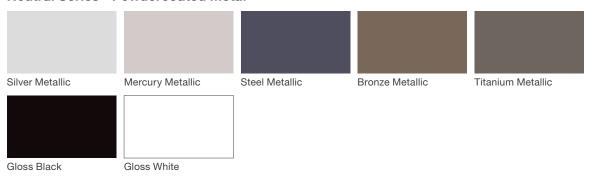

## **Neutral Series - Powdercoated Metal\***

### **Powdercoated Metal**

Powdercoated Metal Pangard II® Polyester Powdercoat is a hard, yet flexible, finish that resists rusting, chipping, peeling and fading. In addition to colors shown, a wide selection of optional and custom colors may be specified for an upcharge.