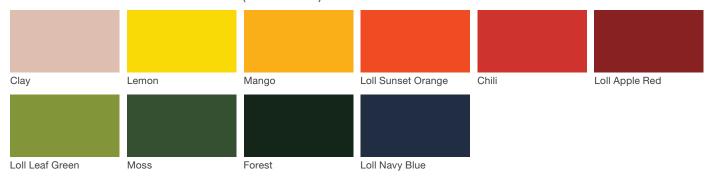

# Vivid Series - Powdercoated Metal\* (Fine Texture)

### **Powdercoated Metal**

Powdercoated Metal Pangard II® Polyester Powdercoat is a hard, yet flexible, finish that resists rusting, chipping, peeling and fading. In addition to colors shown, a wide selection of optional and custom colors may be specified for an upcharge.