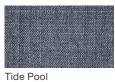

#### **Summit Tradewind Fabric**

Feather

Moss Terracotta

### **Summit Tradewind Fabric**

Summit Tradewind is 100% solution-dyed acrylic fabric that is stain, mold and fade resistant, breathable, water repellent, bleach cleanable, and designed for use in both indoor and outdoor environments. Summit Tradewind fabrics achieve their performance through sustainable chemical finishing, a process that provides high resistance to weather and wear without the use of PFAS "forever" chemicals. Maintaining Tradewind fabric is simple, requiring only vacuuming to remove loose dirt and blotting with lukewarm water and mild detergent to remove light stains. Should persistent staining occur, cleaning with chlorine bleach will not affect the coloration of the solution-dyed acrylic fiber, provided it is properly diluted.