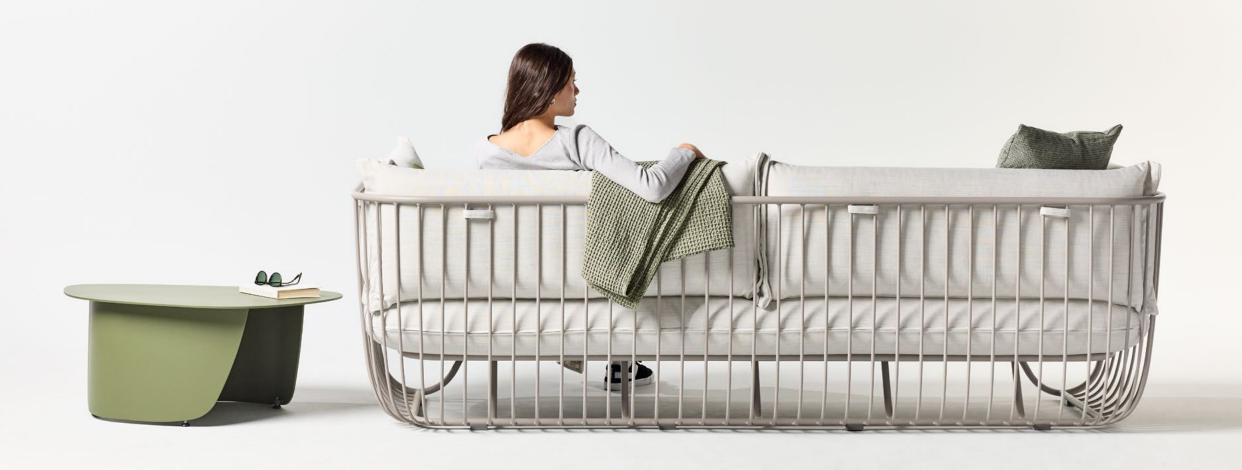

## Sit and Stay a While

Designed to gracefully and effortlessly endure the elements, Monterey's cushions combine the hardwearing nature of an outdoor site furnishing with a quality of upholstery detailing often only seen in premium indoor pieces. Summit's Tradewind weather-, fade- and abrasion-resistant performance fabric comes together in elegant French seams and concealed zippers, while a dart on the each of the cushions' corners continues in its theme of smooth, beautifully rounded form. An optional form-fitting vented weather cover further enhances resistance to the elements, securely attaching to Monterey with buckles and straps.

## **Unwind In Style**

Every detail in Monterey is refined to bring a signature sense of style, finesse and composure to soft seating. Its curvilinear shell—punctuated in a sculpturally bent rod that seamlessly forms the entire perimeter of the frame—is robust and grounded while remaining visually light and airy. Its cushions are luxurious but not lavish, fitting perfectly in shape and proportion like a bespoke tailored suit. Together, the Monterey line is especially suited to serve upscale outdoor amenity spaces and work beautifully with open air structure solutions like Scenic. Monterey is offered in a range of colors for the fabric and frame, and accommodations can be made for custom color combinations to create immersive and cohesively branded outdoor environments.