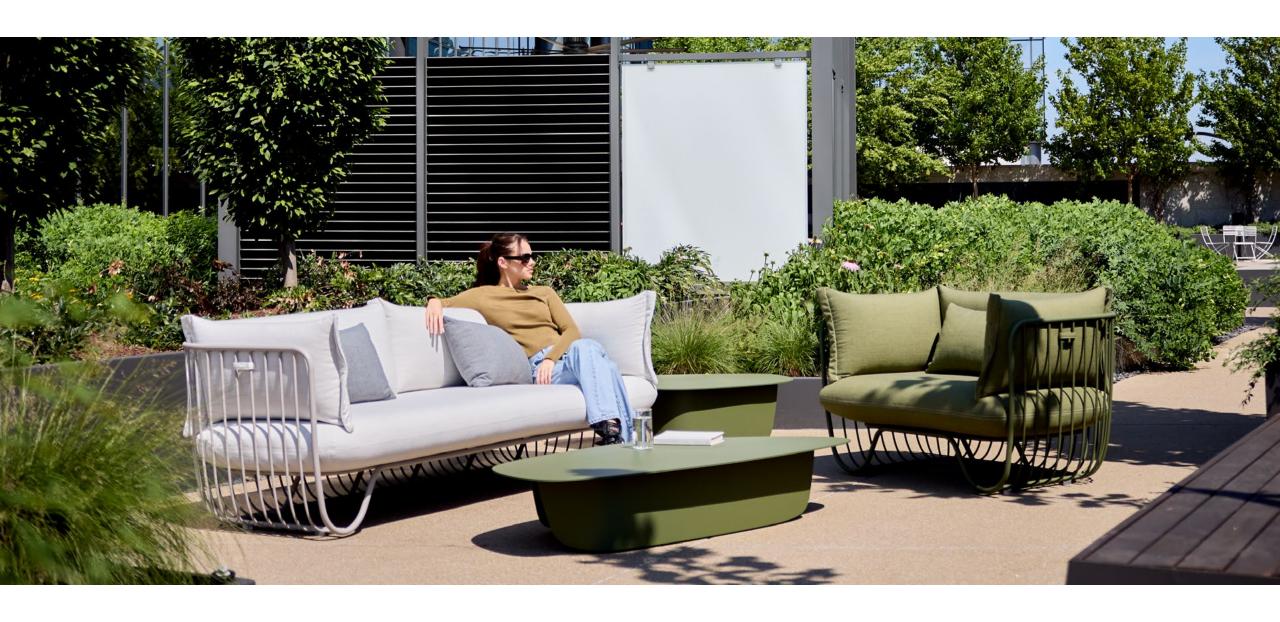

# **Softly Sophisticated, Comfortably Composed**

Crafted to bring the elegance and comfort of interior spaces outside, the Monterey line offers singular sophistication in the cushioned outdoor seating category. Including a lounge chair, a sofa and left and right facing sectionals, the line is soft in its forms and soft in its seating surfaces, featuring welded and powdercoated metal rod frames that cradle its plush yet durable upholstered seats and backs. Designed by Landscape Forms with gently rounded corners and continuous curvature, Monterey communicates exceptional outdoor comfort in a refined, high-design idiom.

## **Unwind In Style**

Every detail in Monterey is refined to bring a signature sense of style, finesse and composure to soft seating. Its curvilinear shell—punctuated in a sculpturally bent rod that seamlessly forms the entire perimeter of the frame—is robust and grounded while remaining visually light and airy. Its cushions are luxurious but not lavish, fitting perfectly in shape and proportion like a bespoke tailored suit. Together, the Monterey line is especially suited to serve upscale outdoor amenity spaces and work beautifully with open air structure solutions like Scenic. Monterey is offered in a range of colors for the fabric and frame, and accommodations can be made for custom color combinations to create immersive and cohesively branded outdoor environments.