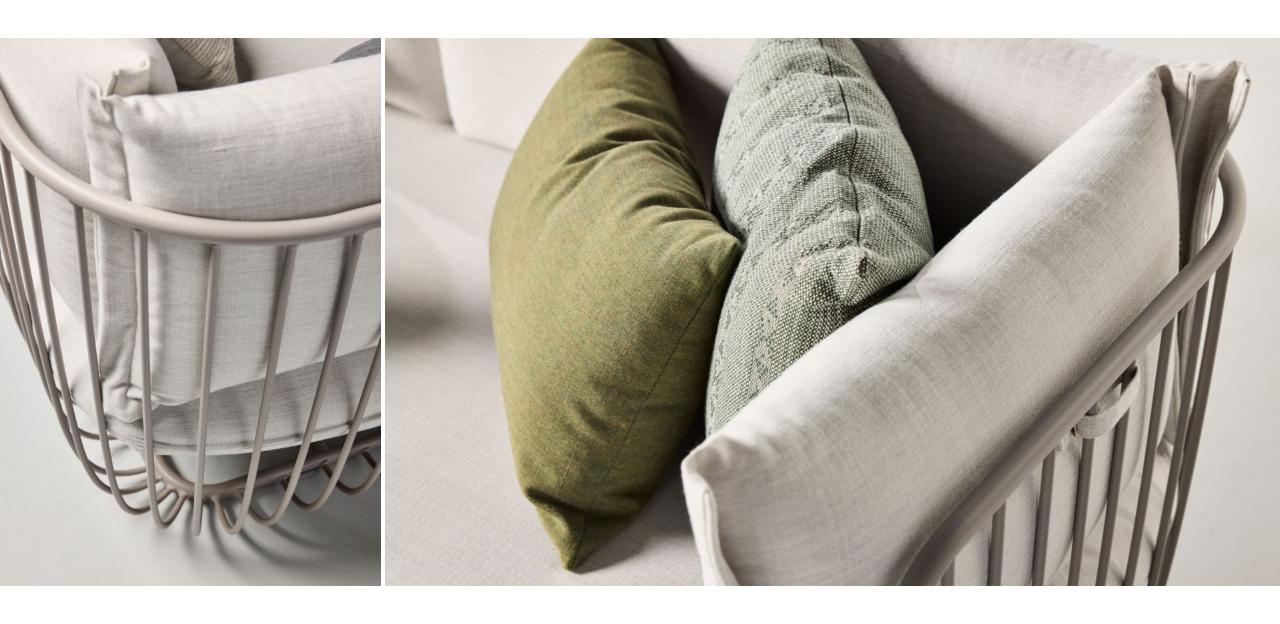

## Sit and Stay a While

Designed to gracefully and effortlessly endure the elements, Monterey's cushions combine the hardwearing nature of an outdoor site furnishing with a quality of upholstery detailing often only seen in premium indoor pieces. Summit's Tradewind weather-, fade- and abrasion-resistant performance fabric comes together in elegant French seams and concealed zippers, while a dart on the each of the cushions' corners continues in its theme of smooth, beautifully rounded form. An optional form-fitting vented weather cover further enhances resistance to the elements, securely attaching to Monterey with buckles and straps.

### **Summit Tradewind Fabric**

Breeze

eze Feat

Feather

Bark

Cove

Sky Mist

Tide Pool