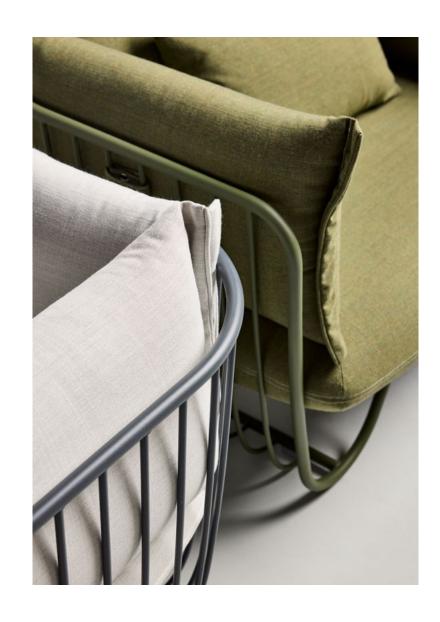

## Sit and Stay a While

Designed to gracefully and effortlessly endure the elements, Monterey's cushions combine the hardwearing nature of an outdoor site furnishing with a quality of upholstery detailing often only seen in premium indoor pieces. Summit's Tradewind weather-, fade- and abrasion-resistant performance fabric comes together in elegant French seams and concealed zippers, while a dart on the each of the cushions' corners continues in its theme of smooth, beautifully rounded form. An optional form-fitting vented weather cover further enhances resistance to the elements, securely attaching to Monterey with buckles and straps.

## **Unwind In Style**

Every detail in Monterey is refined to bring a signature sense of style, finesse and composure to soft seating. Its curvilinear shell—punctuated in a sculpturally bent rod that seamlessly forms the entire perimeter of the frame—is robust and grounded while remaining visually light and airy. Its cushions are luxurious but not lavish, fitting perfectly in shape and proportion like a bespoke tailored suit. Together, the Monterey line is especially suited to serve upscale outdoor amenity spaces and work beautifully with open air structure solutions like Scenic. Monterey is offered in a range of colors for the fabric and frame, and accommodations can be made for custom color combinations to create immersive and cohesively branded outdoor environments.