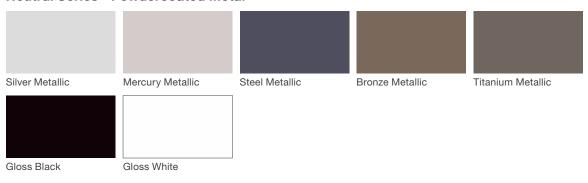

## **Neutral Series - Powdercoated Metal\***

#### **Powdercoated Metal**

Powdercoated Metal Pangard II® Polyester Powdercoat is a hard, yet flexible, finish that resists rusting, chipping, peeling and fading. In addition to colors shown, a wide selection of optional and custom colors may be specified for an upcharge.