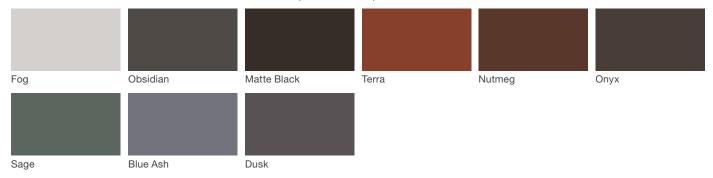

## Architectural Series - Powdercoated Metal\* (Fine Texture)

#### **Powdercoated Metal**

Powdercoated Metal Pangard II® Polyester Powdercoat is a hard, yet flexible, finish that resists rusting, chipping, peeling and fading. In addition to colors shown, a wide selection of optional and custom colors may be specified for an upcharge.