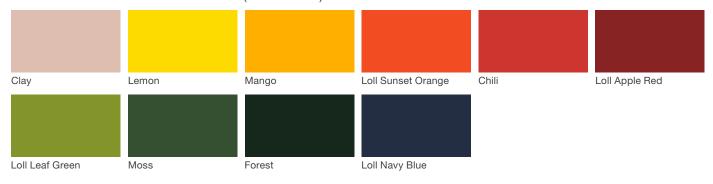

# Vivid Series - Powdercoated Metal\* (Fine Texture)

#### **Powdercoated Metal**

Powdercoated Metal Pangard II® Polyester Powdercoat is a hard, yet flexible, finish that resists rusting, chipping, peeling and fading. In addition to colors shown, a wide selection of optional and custom colors may be specified for an upcharge.