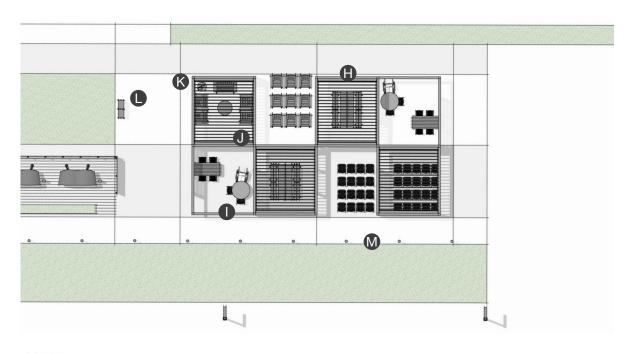

### **PLAN**

# ELEMENTS, ATTRIBUTES, AND USER EXPERIENCE

- A Huddle is typically situated near a plaza or larger assembly point to facilitate small breakouts from large group gatherings.
- B The furniture configurations encourage collaboration among multiple groups through face-to-face social interactions.
- Scenic adaptive structures create Huddle zones between classroom spaces.
- Scenic louvered panels create a sense of enclosure balanced with an open feel and fresh air circulation. They also shade interiors and maximize privacy to aid in student focus.
- Scenic glass panels provide a markerboard surface for group note-taking.
- Scenic peninsula tables and Chipman stools create a work area to support individual or group learning.
- G Scenic posts and beams route electricity to power lights, display monitors, and charging ports.