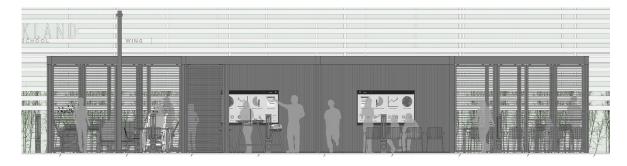

#### **ELEVATION**

# ELEMENTS, ATTRIBUTES, AND USER EXPERIENCE

- A Huddle is typically situated near a plaza or larger assembly point to facilitate small breakouts from large group gatherings.
- B The furniture configurations encourage collaboration among multiple groups through face-to-face social interactions.
- Scenic adaptive structures create Huddle zones between classroom spaces.
- Scenic louvered panels create a sense of enclosure balanced with an open feel and fresh air circulation. They also shade interiors and maximize privacy to aid in student focus.
- Scenic glass panels provide a markerboard surface for group note-taking.
- Scenic peninsula tables and Chipman stools create a work area to support individual or group learning.
- G Scenic posts and beams route electricity to power lights, display monitors, and charging ports.