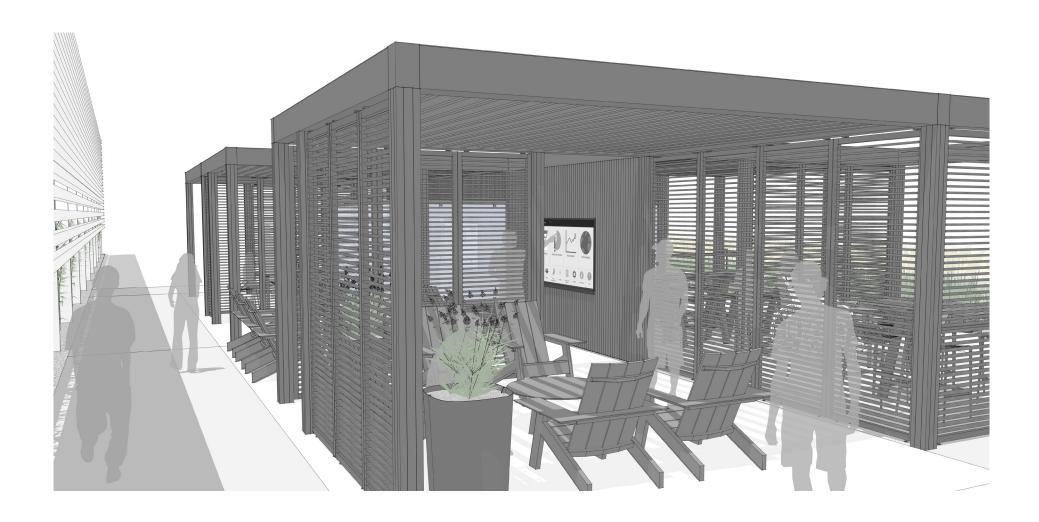

# ELEMENTS, ATTRIBUTES, AND USER EXPERIENCE

- A Huddle is typically situated near a plaza or larger assembly point to facilitate small breakouts from large group gatherings.
- B The furniture configurations encourage collaboration among multiple groups through face-to-face social interactions.
- Scenic adaptive structures create Huddle zones between classroom spaces.
- Scenic louvered panels create a sense of enclosure balanced with an open feel and fresh air circulation. They also shade interiors and maximize privacy to aid in student focus.
- Scenic glass panels provide a markerboard surface for group note-taking.
- Scenic peninsula tables and Chipman stools create a work area to support individual or group learning.
- G Scenic posts and beams route electricity to power lights, display monitors, and charging ports.

# ELEMENTS, ATTRIBUTES, AND USER EXPERIENCE

- Harvest tables and Harvest benches facilitate collaborative study and comfortable postures.
- Contour tables provide inclusive access and, paired with Every Day Chairs, support individual short-term study and socialization.
- A more relaxed setting is accommodated by a Harvest side table and Americana seating.
- Pods planters provide a habitat for colorful flowers and plants.
- Rockford Litter receptacles, placed in a convenient location, help to keep the area free of litter and provide ample capacity.
- Outline path lights illuminate and define the outer perimeter.