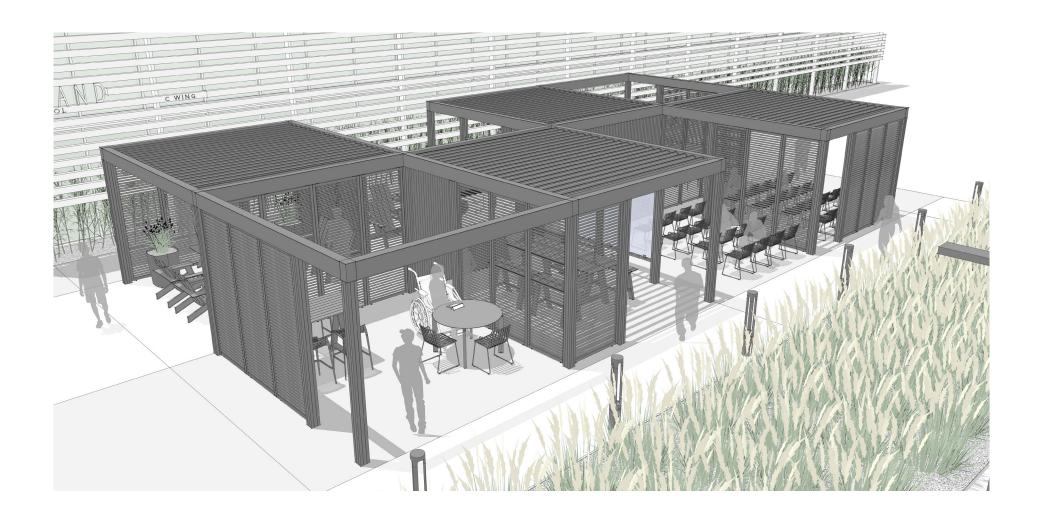

### **PLACE: HUDDLE**

A Huddle is a space adjacent to hubs optimized for small group gathering and social engagement.

### PRIMARY INSIGHT: STIMULATE SOCIAL INTERACTION AND CONTINUOUS LEARNING

Natural postures and comfortable settings encourage face-to-face connections, stimulate social interaction, and facilitate continuous learning.

# ELEMENTS, ATTRIBUTES, AND USER EXPERIENCE

- A Huddle is typically situated near a plaza or larger assembly point to facilitate small breakouts from large group gatherings.
- B The furniture configurations encourage collaboration among multiple groups through face-to-face social interactions.
- Scenic adaptive structures create Huddle zones between classroom spaces.
- Scenic louvered panels create a sense of enclosure balanced with an open feel and fresh air circulation. They also shade interiors and maximize privacy to aid in student focus.
- Scenic glass panels provide a markerboard surface for group note-taking.
- Scenic peninsula tables and Chipman stools create a work area to support individual or group learning.
- G Scenic posts and beams route electricity to power lights, display monitors, and charging ports.