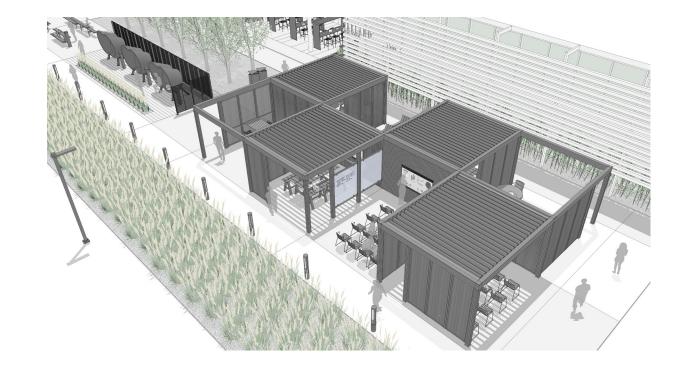

### **PLACE: HUDDLE**

A Huddle is a space adjacent to hubs optimized for small group gathering and social engagement.

### PRIMARY INSIGHT: STIMULATE SOCIAL INTERACTION AND CONTINUOUS LEARNING

Natural postures and comfortable settings encourage face-to-face connections, stimulate social interaction, and facilitate continuous learning.

# ELEMENTS, ATTRIBUTES, AND USER EXPERIENCE

- A Huddle is typically situated near a plaza or larger assembly point to facilitate small breakouts from large group gatherings.
- B The furniture configurations encourage collaboration among multiple groups through face-to-face social interactions.
- Scenic adaptive structures create Huddle zones between classroom spaces.
- Scenic louvered panels create a sense of enclosure balanced with an open feel and fresh air circulation. They also shade interiors and maximize privacy to aid in student focus.
- Scenic glass panels provide a markerboard surface for group note-taking.
- Scenic peninsula tables and Chipman stools create a work area to support individual or group learning.
- G Scenic posts and beams route electricity to power lights, display monitors, and charging ports.