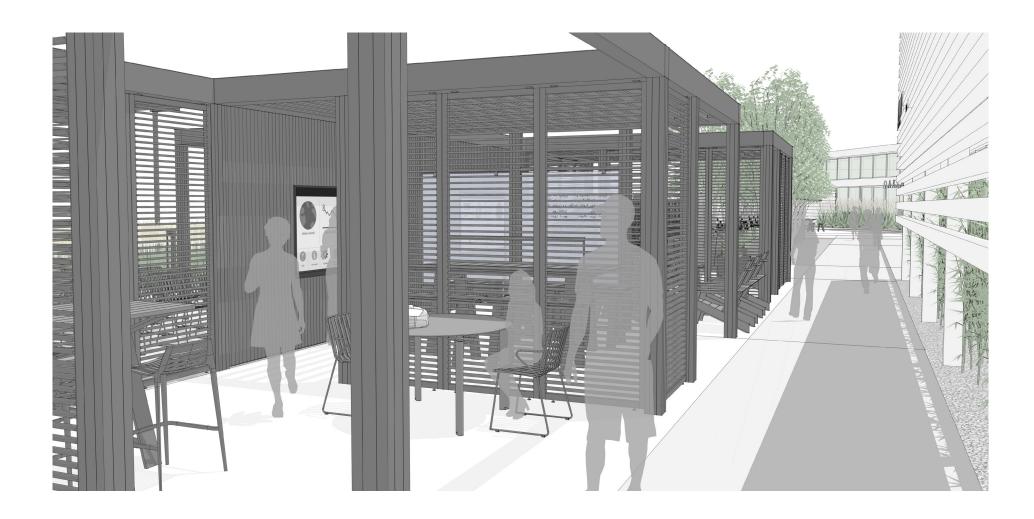

# ELEMENTS, ATTRIBUTES, AND USER EXPERIENCE

- A Huddle is typically situated near a plaza or larger assembly point to facilitate small breakouts from large group gatherings.
- B The furniture configurations encourage collaboration among multiple groups through face-to-face social interactions.
- Scenic adaptive structures create Huddle zones between classroom spaces.
- Scenic louvered panels create a sense of enclosure balanced with an open feel and fresh air circulation. They also shade interiors and maximize privacy to aid in student focus.
- Scenic glass panels provide a markerboard surface for group note-taking.
- Scenic peninsula tables and Chipman stools create a work area to support individual or group learning.
- G Scenic posts and beams route electricity to power lights, display monitors, and charging ports.

# ELEMENTS, ATTRIBUTES, AND USER EXPERIENCE

- Harvest tables and Harvest benches facilitate collaborative study and comfortable postures.
- Contour tables provide inclusive access and, paired with Every Day Chairs, support individual short-term study and socialization.
- A more relaxed setting is accommodated by a Harvest side table and Americana seating.
- Pods planters provide a habitat for colorful flowers and plants.
- Rockford Litter receptacles, placed in a convenient location, help to keep the area free of litter and provide ample capacity.
- Outline path lights illuminate and define the outer perimeter.