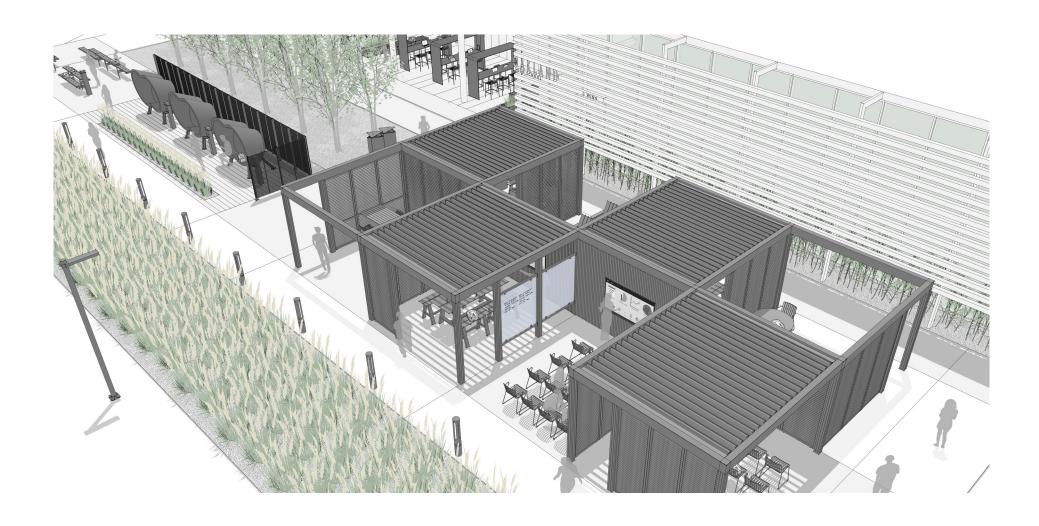

### **PLACE: HUDDLE**

A Huddle is a space adjacent to hubs optimized for small group gathering and social engagement.

### PRIMARY INSIGHT: STIMULATE SOCIAL INTERACTION AND CONTINUOUS LEARNING

Natural postures and comfortable settings encourage face-to-face connections, stimulate social interaction, and facilitate continuous learning.

# ELEMENTS, ATTRIBUTES, AND USER EXPERIENCE

- A Huddle is typically situated near a plaza or larger assembly point to facilitate small breakouts from large group gatherings.
- B The furniture configurations encourage collaboration among multiple groups through face-to-face social interactions.
- Scenic adaptive structures create Huddle zones between classroom spaces.
- Scenic louvered panels create a sense of enclosure balanced with an open feel and fresh air circulation. They also shade interiors and maximize privacy to aid in student focus.
- Scenic glass panels provide a markerboard surface for group note-taking.
- Scenic peninsula tables and Chipman stools create a work area to support individual or group learning.
- G Scenic posts and beams route electricity to power lights, display monitors, and charging ports.