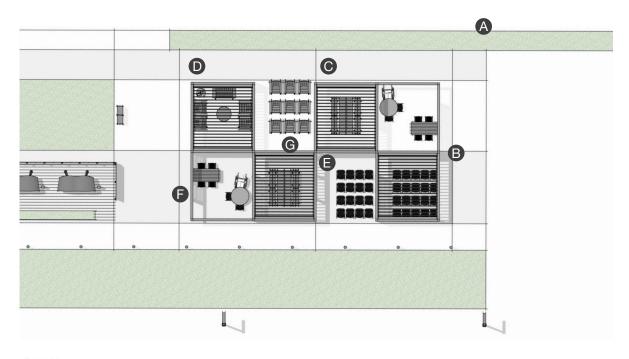

### **PLAN**

# ELEMENTS, ATTRIBUTES, AND USER EXPERIENCE

- A Huddle is typically situated near a plaza or larger assembly point to facilitate small breakouts from large group gatherings.
- B The furniture configurations encourage collaboration among multiple groups through face-to-face social interactions.
- Scenic adaptive structures create Huddle zones between classroom spaces.
- Scenic louvered panels create a sense of enclosure balanced with an open feel and fresh air circulation. They also shade interiors and maximize privacy to aid in student focus.
- Scenic glass panels provide a markerboard surface for group note-taking.
- Scenic peninsula tables and Chipman stools create a work area to support individual or group learning.
- G Scenic posts and beams route electricity to power lights, display monitors, and charging ports.