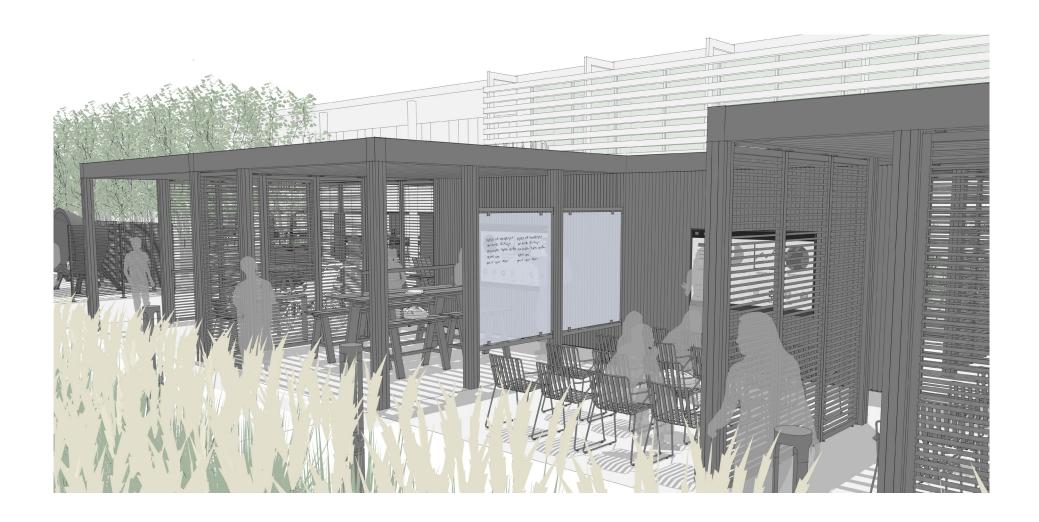

# ELEMENTS, ATTRIBUTES, AND USER EXPERIENCE

- A Huddle is typically situated near a plaza or larger assembly point to facilitate small breakouts from large group gatherings.
- B The furniture configurations encourage collaboration among multiple groups through face-to-face social interactions.
- Scenic adaptive structures create Huddle zones between classroom spaces.
- Scenic louvered panels create a sense of enclosure balanced with an open feel and fresh air circulation. They also shade interiors and maximize privacy to aid in student focus.
- Scenic glass panels provide a markerboard surface for group note-taking.
- Scenic peninsula tables and Chipman stools create a work area to support individual or group learning.
- G Scenic posts and beams route electricity to power lights, display monitors, and charging ports.

# ELEMENTS, ATTRIBUTES, AND USER EXPERIENCE

- Harvest tables and Harvest benches facilitate collaborative study and comfortable postures.
- Contour tables provide inclusive access and, paired with Every Day Chairs, support individual short-term study and socialization.
- A more relaxed setting is accommodated by a Harvest side table and Americana seating.
- Pods planters provide a habitat for colorful flowers and plants.
- Rockford Litter receptacles, placed in a convenient location, help to keep the area free of litter and provide ample capacity.
- Outline path lights illuminate and define the outer perimeter.