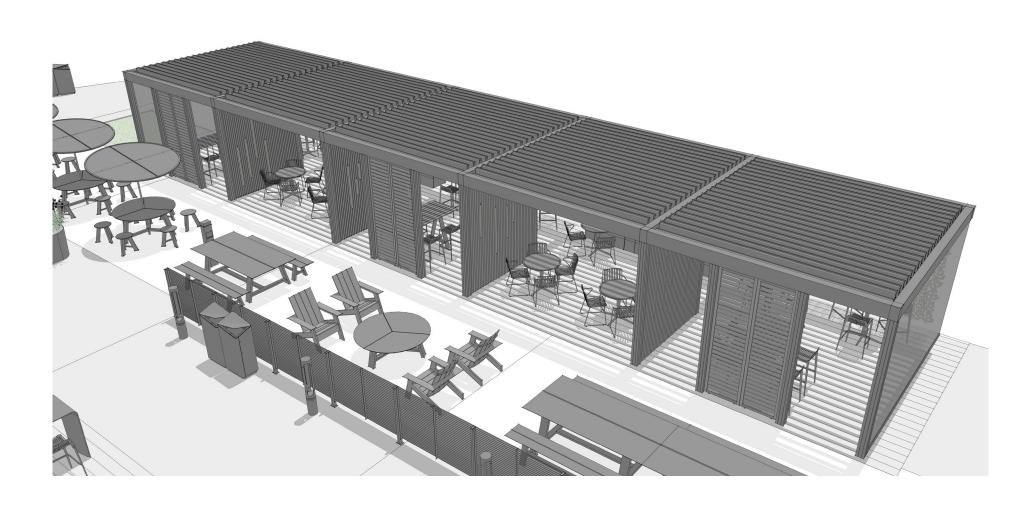

# ELEMENTS, ATTRIBUTES, AND USER EXPERIENCE

- A dining setting is adjacent to a cafeteria and supports dining, studying, and socializing.
- A wide range of furniture groupings offers students choices of location, shading, and postures.
- Scenic adapts to the weather conditions with smart, automated louvered roofing.
- Scenic louvered panels and screens allow breezes to pass through while simultaneously providing a semi-private experience. The solid wall panels with lighting inserts add privacy, ambient lighting, and atmosphere.
- Scenic peninsula tables attach to the structure to create dining and working locations and are paired with Chipman stools.
- Harvest tables and Harvest benches offer generous surface area for community dining and studying.
- **G** Gus benches with Chipman tables and Every Day Chairs support individual short-term study and socialization.
- Standing height Chipman tables and Chipman stools provide comfortable perching for dining.