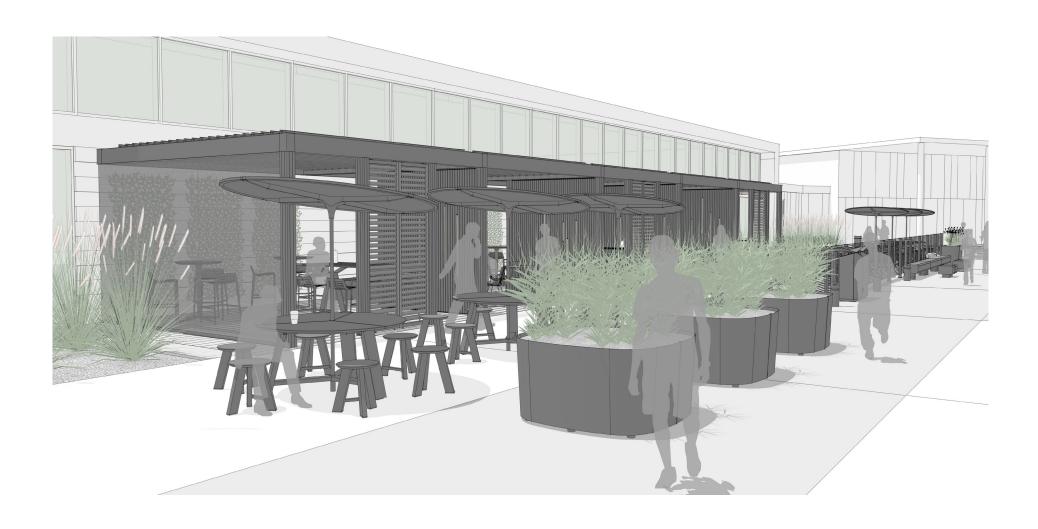

# ELEMENTS, ATTRIBUTES, AND USER EXPERIENCE

- A dining setting is adjacent to a cafeteria and supports dining, studying, and socializing.
- A wide range of furniture groupings offers students choices of location, shading, and postures.
- Scenic adapts to the weather conditions with smart, automated louvered roofing.
- Scenic louvered panels and screens allow breezes to pass through while simultaneously providing a semi-private experience. The solid wall panels with lighting inserts add privacy, ambient lighting, and atmosphere.
- Scenic peninsula tables attach to the structure to create dining and working locations and are paired with Chipman stools.
- Harvest tables and Harvest benches offer generous surface area for community dining and studying.
- **G** Gus benches with Chipman tables and Every Day Chairs support individual short-term study and socialization.
- Standing height Chipman tables and Chipman stools provide comfortable perching for dining.

# ELEMENTS, ATTRIBUTES, AND USER EXPERIENCE

- Harvest tables and Harvest stools with Disc sun shades provide areas to dine, study, or socialize while being shaded from the sun.
- Power pedestal charging stations adjacent to tables provide convenient access to power and USB charging ports.
- Harvest tables with Americana seating provide settings for casual conversation.
- LINE panels help define the edge of the space.
- Outline bollards create a soft boundary while illuminating the edges of the setting.
- Rockford Litter receptacles, placed in convenient locations, help to keep the area free of litter and provide ample capacity.