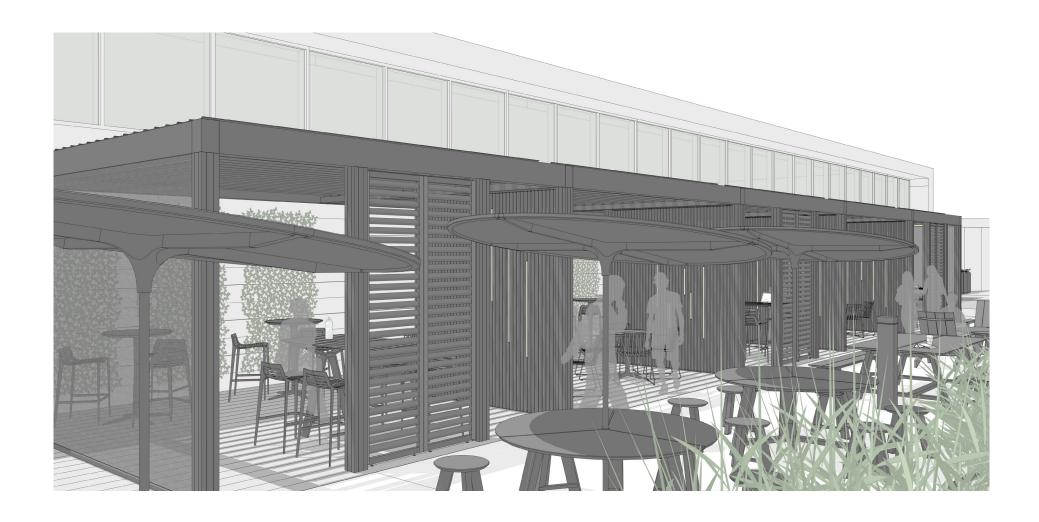

# ELEMENTS, ATTRIBUTES, AND USER EXPERIENCE

- A dining setting is adjacent to a cafeteria and supports dining, studying, and socializing.
- A wide range of furniture groupings offers students choices of location, shading, and postures.
- Scenic adapts to the weather conditions with smart, automated louvered roofing.
- Scenic louvered panels and screens allow breezes to pass through while simultaneously providing a semi-private experience. The solid wall panels with lighting inserts add privacy, ambient lighting, and atmosphere.
- Scenic peninsula tables attach to the structure to create dining and working locations and are paired with Chipman stools.
- Harvest tables and Harvest benches offer generous surface area for community dining and studying.
- **G** Gus benches with Chipman tables and Every Day Chairs support individual short-term study and socialization.
- Standing height Chipman tables and Chipman stools provide comfortable perching for dining.