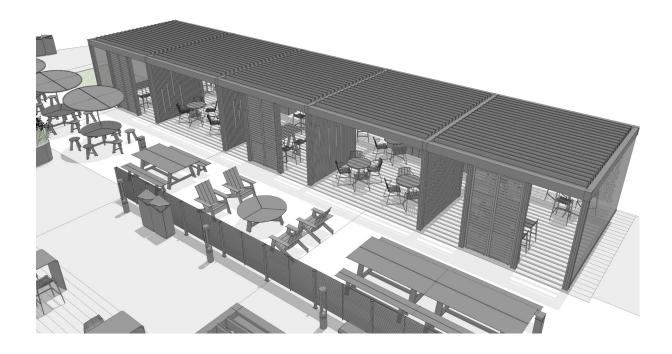

# ELEMENTS, ATTRIBUTES, AND USER EXPERIENCE

- A dining setting is adjacent to a cafeteria and supports dining, studying, and socializing.
- A wide range of furniture groupings offers students choices of location, shading, and postures.
- Scenic adapts to the weather conditions with smart, automated louvered roofing.
- Scenic louvered panels and screens allow breezes to pass through while simultaneously providing a semi-private experience. The solid wall panels with lighting inserts add privacy, ambient lighting, and atmosphere.
- Scenic peninsula tables attach to the structure to create dining and working locations and are paired with Chipman stools.
- Harvest tables and Harvest benches offer generous surface area for community dining and studying.
- **G** Gus benches with Chipman tables and Every Day Chairs support individual short-term study and socialization.
- Standing height Chipman tables and Chipman stools provide comfortable perching for dining.