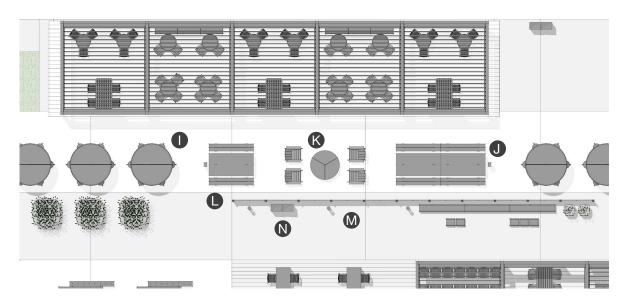

# ELEMENTS, ATTRIBUTES, AND USER EXPERIENCE

- A dining setting is adjacent to a cafeteria and supports dining, studying, and socializing.
- A wide range of furniture groupings offers students choices of location, shading, and postures.
- Scenic adapts to the weather conditions with smart, automated louvered roofing.
- Scenic louvered panels and screens allow breezes to pass through while simultaneously providing a semi-private experience. The solid wall panels with lighting inserts add privacy, ambient lighting, and atmosphere.
- Scenic peninsula tables attach to the structure to create dining and working locations and are paired with Chipman stools.
- Harvest tables and Harvest benches offer generous surface area for community dining and studying.
- **G** Gus benches with Chipman tables and Every Day Chairs support individual short-term study and socialization.
- Standing height Chipman tables and Chipman stools provide comfortable perching for dining.