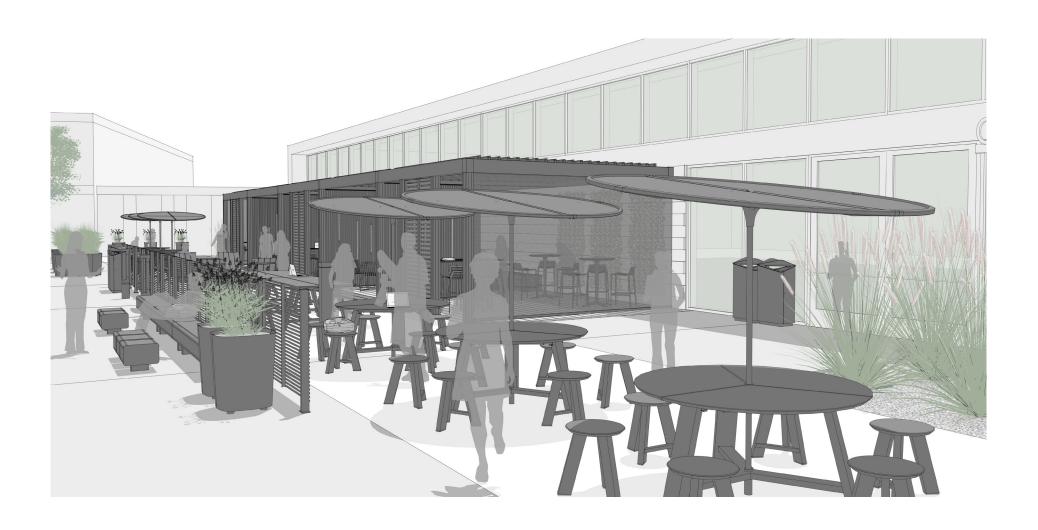

# ELEMENTS, ATTRIBUTES, AND USER EXPERIENCE

- A dining setting is adjacent to a cafeteria and supports dining, studying, and socializing.
- A wide range of furniture groupings offers students choices of location, shading, and postures.
- Scenic adapts to the weather conditions with smart, automated louvered roofing.
- Scenic louvered panels and screens allow breezes to pass through while simultaneously providing a semi-private experience. The solid wall panels with lighting inserts add privacy, ambient lighting, and atmosphere.
- Scenic peninsula tables attach to the structure to create dining and working locations and are paired with Chipman stools.
- Harvest tables and Harvest benches offer generous surface area for community dining and studying.
- **G** Gus benches with Chipman tables and Every Day Chairs support individual short-term study and socialization.
- Standing height Chipman tables and Chipman stools provide comfortable perching for dining.

# ELEMENTS, ATTRIBUTES, AND USER EXPERIENCE

- Harvest tables and Harvest stools with Disc sun shades provide areas to dine, study, or socialize while being shaded from the sun.
- Power pedestal charging stations adjacent to tables provide convenient access to power and USB charging ports.
- Harvest tables with Americana seating provide settings for casual conversation.
- LINE panels help define the edge of the space.
- Outline bollards create a soft boundary while illuminating the edges of the setting.
- Rockford Litter receptacles, placed in convenient locations, help to keep the area free of litter and provide ample capacity.