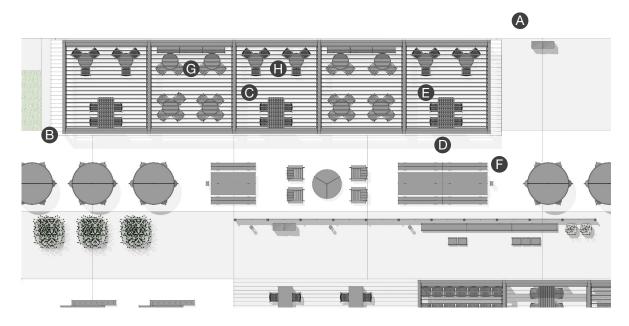

# ELEMENTS, ATTRIBUTES, AND USER EXPERIENCE

- A dining setting is adjacent to a cafeteria and supports dining, studying, and socializing.
- A wide range of furniture groupings offers students choices of location, shading, and postures.
- Scenic adapts to the weather conditions with smart, automated louvered roofing.
- Scenic louvered panels and screens allow breezes to pass through while simultaneously providing a semi-private experience. The solid wall panels with lighting inserts add privacy, ambient lighting, and atmosphere.
- Scenic peninsula tables attach to the structure to create dining and working locations and are paired with Chipman stools.
- Harvest tables and Harvest benches offer generous surface area for community dining and studying.
- **G** Gus benches with Chipman tables and Every Day Chairs support individual short-term study and socialization.
- Standing height Chipman tables and Chipman stools provide comfortable perching for dining.