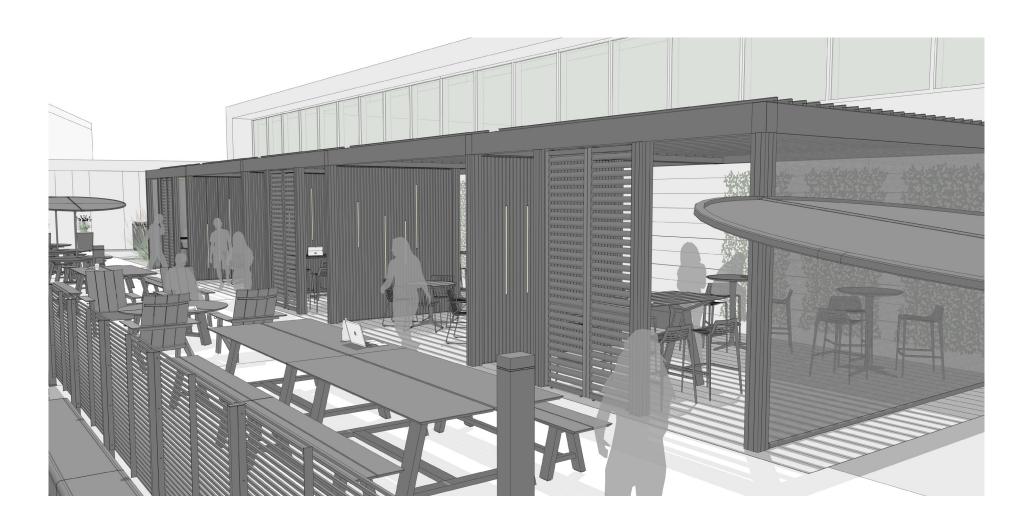

# ELEMENTS, ATTRIBUTES, AND USER EXPERIENCE

- A dining setting is adjacent to a cafeteria and supports dining, studying, and socializing.
- A wide range of furniture groupings offers students choices of location, shading, and postures.
- Scenic adapts to the weather conditions with smart, automated louvered roofing.
- Scenic louvered panels and screens allow breezes to pass through while simultaneously providing a semi-private experience. The solid wall panels with lighting inserts add privacy, ambient lighting, and atmosphere.
- Scenic peninsula tables attach to the structure to create dining and working locations and are paired with Chipman stools.
- Harvest tables and Harvest benches offer generous surface area for community dining and studying.
- **G** Gus benches with Chipman tables and Every Day Chairs support individual short-term study and socialization.
- Standing height Chipman tables and Chipman stools provide comfortable perching for dining.