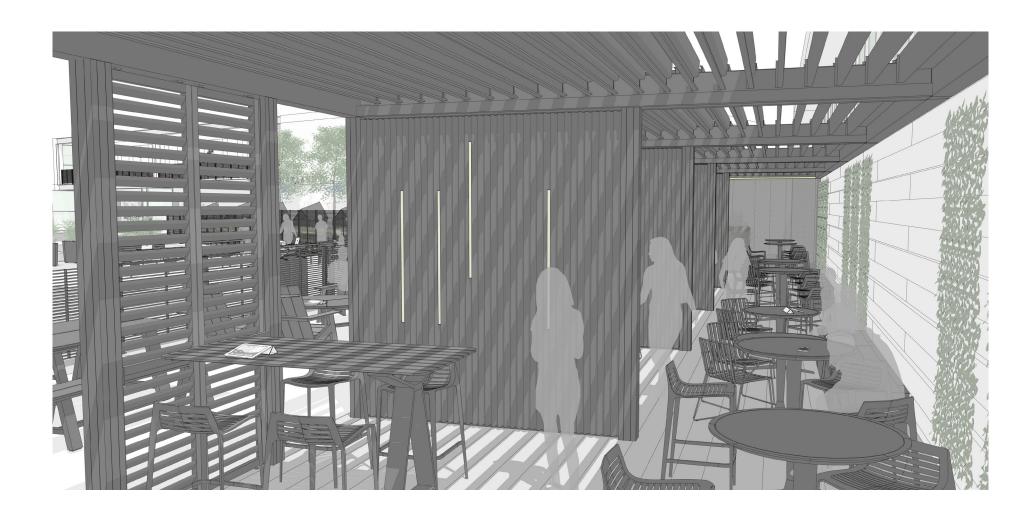

# ELEMENTS, ATTRIBUTES, AND USER EXPERIENCE

- A dining setting is adjacent to a cafeteria and supports dining, studying, and socializing.
- A wide range of furniture groupings offers students choices of location, shading, and postures.
- Scenic adapts to the weather conditions with smart, automated louvered roofing.
- Scenic louvered panels and screens allow breezes to pass through while simultaneously providing a semi-private experience. The solid wall panels with lighting inserts add privacy, ambient lighting, and atmosphere.
- Scenic peninsula tables attach to the structure to create dining and working locations and are paired with Chipman stools.
- Harvest tables and Harvest benches offer generous surface area for community dining and studying.
- **G** Gus benches with Chipman tables and Every Day Chairs support individual short-term study and socialization.
- Standing height Chipman tables and Chipman stools provide comfortable perching for dining.