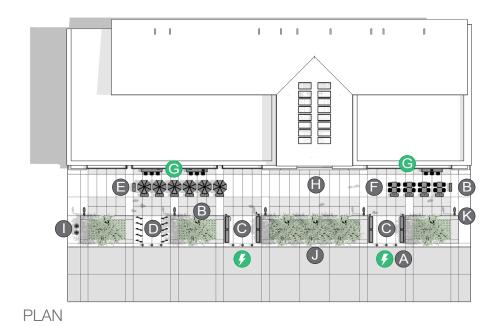

### ELEMENTS, ATTRIBUTES, AND USER EXPERIENCE

- A Small seating oases are positioned away from the main walkway, safely bounded by elevated landscaping and illuminated Sentinel bollards.
- Sorella planters add color near storefronts, offer a stress-reducing connection to nature, and provide a welcoming boundary around the periphery of outdoor dining areas.
- Stay benches with backs provide comfortable face-to-face seating to enhance social interactions.
- Loop bike racks are positioned in a secure location off the pedestrian walkway.
- Catena tables with Verona chairs and Equinox umbrellas provide a shaded, relaxing dining experience.
- Parc Centre tables and Parc Centre chairs offer a casual seating area for respite.
- GO OutdoorTables with Chipman stools give the commuter a comfortable off-path break while still staying powered with USB and GFCI outlets.

#### ELEMENTS, ATTRIBUTES, AND USER EXPERIENCE (CONTINUED)

- Generously scaled walkways provide ample space for pedestrians and cyclists in addition to seating areas in front of cafés and restaurants.
- Chase Park litters provide attractive options to conceal and recycle waste.
- Plentiful landscaping stimulates visual senses and connects people with nature for rejuvenation.
- Signal pedestrian lighting is scaled to safely and effectively illuminate walkways throughout the day and night.
- Outdoor charging stations adjacent to benches, tables and chairs provide convenient access to power and USB charging.

PLAN

TRANSIT

WC1

landscapeforms.com

landscapeforms\*