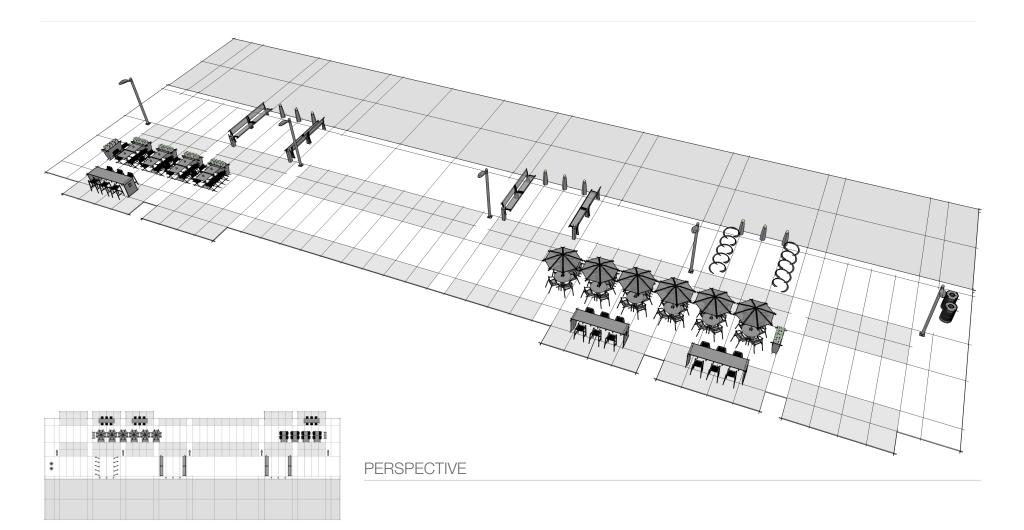

### ELEMENTS, ATTRIBUTES, AND USER EXPERIENCE

- A Small seating oases are positioned away from the main walkway, safely bounded by elevated landscaping and illuminated Sentinel bollards.
- Sorella planters add color near storefronts, offer a stress-reducing connection to nature, and provide a welcoming boundary around the periphery of outdoor dining areas.
- Stay benches with backs provide comfortable face-to-face seating to enhance social interactions.
- Loop bike racks are positioned in a secure location off the pedestrian walkway.
- Catena tables with Verona chairs and Equinox umbrellas provide a shaded, relaxing dining experience.
- Parc Centre tables and Parc Centre chairs offer a casual seating area for respite.
- GO OutdoorTables with Chipman stools give the commuter a comfortable off-path break while still staying powered with USB and GFCI outlets.

#### ELEMENTS, ATTRIBUTES, AND USER EXPERIENCE (CONTINUED)

- Generously scaled walkways provide ample space for pedestrians and cyclists in addition to seating areas in front of cafés and restaurants.
- Chase Park litters provide attractive options to conceal and recycle waste.
- Plentiful landscaping stimulates visual senses and connects people with nature for rejuvenation.
- Signal pedestrian lighting is scaled to safely and effectively illuminate walkways throughout the day and night.
- Outdoor charging stations adjacent to benches, tables and chairs provide convenient access to power and USB charging.

PLAN

TRANSIT

WC1

landscapeforms.com

landscapeforms\*