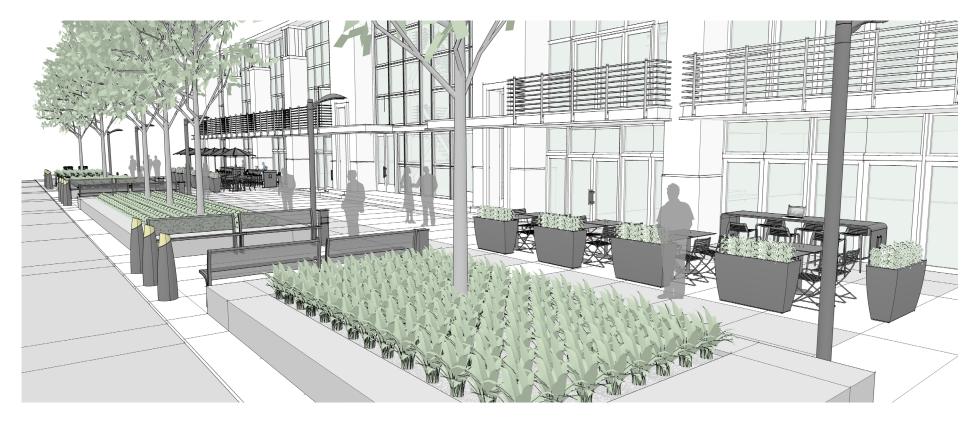

#### ELEMENTS, ATTRIBUTES, AND USER EXPERIENCE (CONTINUED)

- Generously scaled walkways provide ample space for pedestrians and cyclists in addition to seating areas in front of cafés and restaurants.
- Chase Park litters provide attractive options to conceal and recycle waste.
- Plentiful landscaping stimulates visual senses and connects people with nature for rejuvenation.
- Signal pedestrian lighting is scaled to safely and effectively illuminate walkways throughout the day and night.
- Outdoor charging stations adjacent to benches, tables and chairs provide convenient access to power and USB charging.