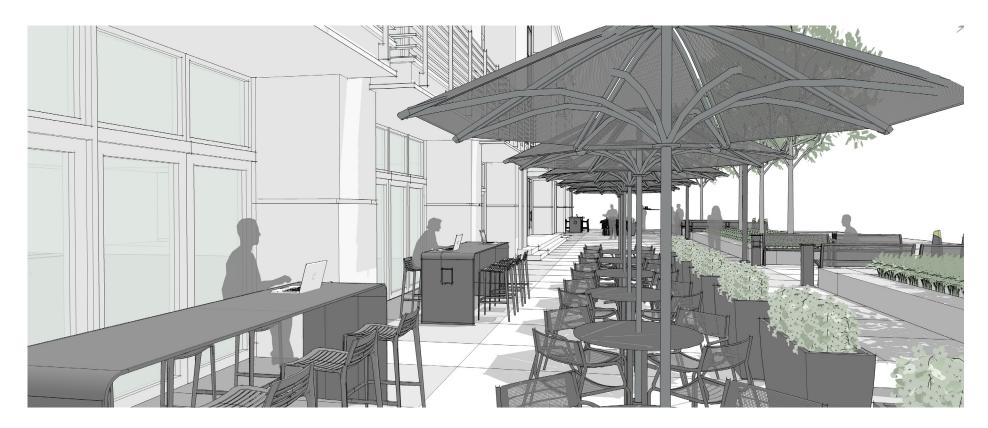

### ELEMENTS, ATTRIBUTES, AND USER EXPERIENCE

- A Small seating oases are positioned away from the main walkway, safely bounded by elevated landscaping and illuminated Sentinel bollards.
- Sorella planters add color near storefronts, offer a stress-reducing connection to nature, and provide a welcoming boundary around the periphery of outdoor dining areas.
- Stay benches with backs provide comfortable face-to-face seating to enhance social interactions.
- Loop bike racks are positioned in a secure location off the pedestrian walkway.
- Catena tables with Verona chairs and Equinox umbrellas provide a shaded, relaxing dining experience.
- Parc Centre tables and Parc Centre chairs offer a casual seating area for respite.
- GO OutdoorTables with Chipman stools give the commuter a comfortable off-path break while still staying powered with USB and GFCI outlets.