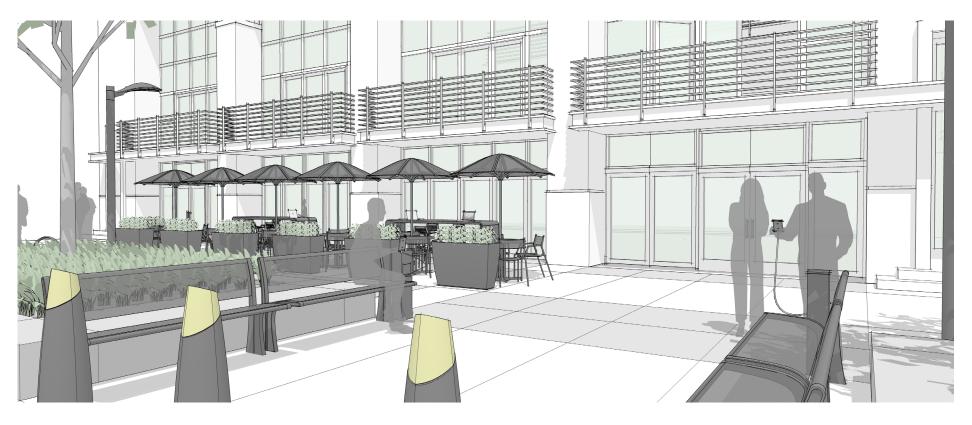

### ELEMENTS, ATTRIBUTES, AND USER EXPERIENCE

- A Small seating oases are positioned away from the main walkway, safely bounded by elevated landscaping and illuminated Sentinel bollards.
- Sorella planters add color near storefronts, offer a stress-reducing connection to nature, and provide a welcoming boundary around the periphery of outdoor dining areas.
- Stay benches with backs provide comfortable face-to-face seating to enhance social interactions.
- Loop bike racks are positioned in a secure location off the pedestrian walkway.
- Catena tables with Verona chairs and Equinox umbrellas provide a shaded, relaxing dining experience.
- Parc Centre tables and Parc Centre chairs offer a casual seating area for respite.
- GO OutdoorTables with Chipman stools give the commuter a comfortable off-path break while still staying powered with USB and GFCI outlets.

#### ELEMENTS, ATTRIBUTES, AND USER EXPERIENCE (CONTINUED)

- Generously scaled walkways provide ample space for pedestrians and cyclists in addition to seating areas in front of cafés and restaurants.
- Chase Park litters provide attractive options to conceal and recycle waste.
- Plentiful landscaping stimulates visual senses and connects people with nature for rejuvenation.
- Signal pedestrian lighting is scaled to safely and effectively illuminate walkways throughout the day and night.
- Outdoor charging stations adjacent to benches, tables and chairs provide convenient access to power and USB charging.