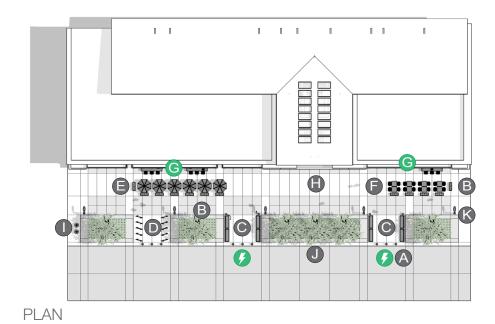

### ELEMENTS, ATTRIBUTES, AND USER EXPERIENCE

- A Small seating oases are positioned away from the main walkway, safely bounded by elevated landscaping and illuminated Sentinel bollards.
- Sorella planters add color near storefronts, offer a stress-reducing connection to nature, and provide a welcoming boundary around the periphery of outdoor dining areas.
- Stay benches with backs provide comfortable face-to-face seating to enhance social interactions.
- Loop bike racks are positioned in a secure location off the pedestrian walkway.
- Catena tables with Verona chairs and Equinox umbrellas provide a shaded, relaxing dining experience.
- Parc Centre tables and Parc Centre chairs offer a casual seating area for respite.
- GO OutdoorTables with Chipman stools give the commuter a comfortable off-path break while still staying powered with USB and GFCI outlets.

#### ELEMENTS, ATTRIBUTES, AND USER EXPERIENCE (CONTINUED)

- Generously scaled walkways provide ample space for pedestrians and cyclists in addition to seating areas in front of cafés and restaurants.
- Chase Park litters provide attractive options to conceal and recycle waste.
- Plentiful landscaping stimulates visual senses and connects people with nature for rejuvenation.
- Signal pedestrian lighting is scaled to safely and effectively illuminate walkways throughout the day and night.
- Outdoor charging stations adjacent to benches, tables and chairs provide convenient access to power and USB charging.

PLAN

TRANSIT

WC1

landscapeforms.com

landscapeforms\*