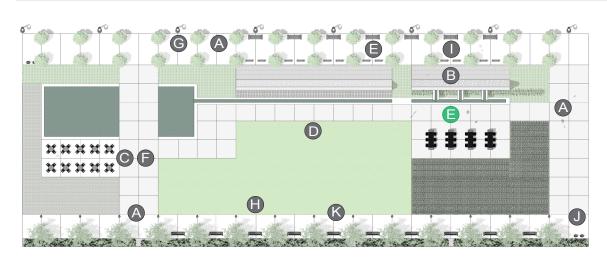

#### PLAN

#### ELEMENTS, ATTRIBUTES, AND USER EXPERIENCE

- A Multiple paths for walkers, joggers, and cyclists encourage healthy activity and spur interaction between neighbors.
- A water feature serves as a focal point in the space while promoting relaxation and contemplation.
- **C** Furnished areas facilitate communal gatherings for respite, socialization, or dining.
- A large centralized open lawn area offers space to run, play, or picnic. Movies can be projected on the rear side of climbing walls.
- GO OutdoorTables with canopies and Chipman stools add shaded spaces for casual or spontaneous get-togethers and opportunities to re-charge.
- Parc Centre tables and Parc Centre chairs invite dining and gaming in a relaxing setting near the pond.
- G Hi-Glo pedestrian lighting extends safe illumination into the evening hours, but can be dimmed while movies are projected to minimize glare.
  - HIII mext page

#### ELEMENTS, ATTRIBUTES, AND USER EXPERIENCE (CONTINUED)

- Lo-Glo path lighting effectively lights pathway without creating glare for movie viewing.
- Connect rails near the climbing walls support leaning and resting between climbs.
- Collect litters provide attractive options to conceal and recycle waste.
- Rest benches offer respite along circulation paths and also provide comfort while viewing climbing activities or movies.