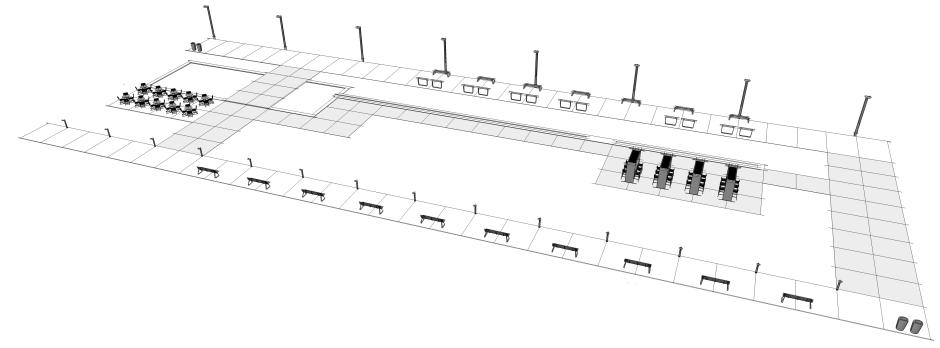

#### ELEMENTS, ATTRIBUTES, AND USER EXPERIENCE

- A Multiple paths for walkers, joggers, and cyclists encourage healthy activity and spur interaction between neighbors.
- A water feature serves as a focal point in the space while promoting relaxation and contemplation.
- **C** Furnished areas facilitate communal gatherings for respite, socialization, or dining.
- A large centralized open lawn area offers space to run, play, or picnic. Movies can be projected on the rear side of climbing walls.
- GO OutdoorTables with canopies and Chipman stools add shaded spaces for casual or spontaneous get-togethers and opportunities to re-charge.
- Parc Centre tables and Parc Centre chairs invite dining and gaming in a relaxing setting near the pond.
- G Hi-Glo pedestrian lighting extends safe illumination into the evening hours, but can be dimmed while movies are projected to minimize glare.
  - HIII mext page

#### ELEMENTS, ATTRIBUTES, AND USER EXPERIENCE (CONTINUED)

- Lo-Glo path lighting effectively lights pathway without creating glare for movie viewing.
- Connect rails near the climbing walls support leaning and resting between climbs.
- Collect litters provide attractive options to conceal and recycle waste.
- Rest benches offer respite along circulation paths and also provide comfort while viewing climbing activities or movies.

**ELEVATION** 

PERSPECTIVE

PLAN