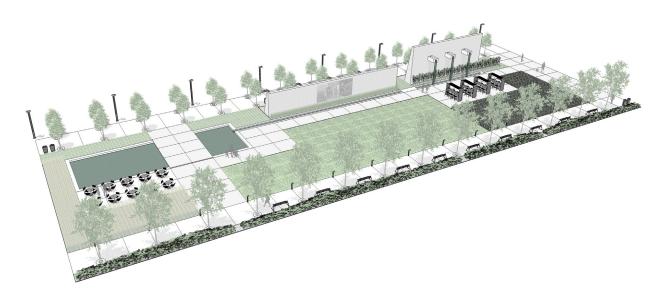

#### PLAN

#### ELEMENTS, ATTRIBUTES, AND USER EXPERIENCE

- A Multiple paths for walkers, joggers, and cyclists encourage healthy activity and spur interaction between neighbors.
- A water feature serves as a focal point in the space while promoting relaxation and contemplation.
- **C** Furnished areas facilitate communal gatherings for respite, socialization, or dining.
- A large centralized open lawn area offers space to run, play, or picnic. Movies can be projected on the rear side of climbing walls.
- GO OutdoorTables with canopies and Chipman stools add shaded spaces for casual or spontaneous get-togethers and opportunities to re-charge.
- Parc Centre tables and Parc Centre chairs invite dining and gaming in a relaxing setting near the pond.
- G Hi-Glo pedestrian lighting extends safe illumination into the evening hours, but can be dimmed while movies are projected to minimize glare.
  - HIII mext page

**ELEVATION** 

PERSPECTIVE

PLAN