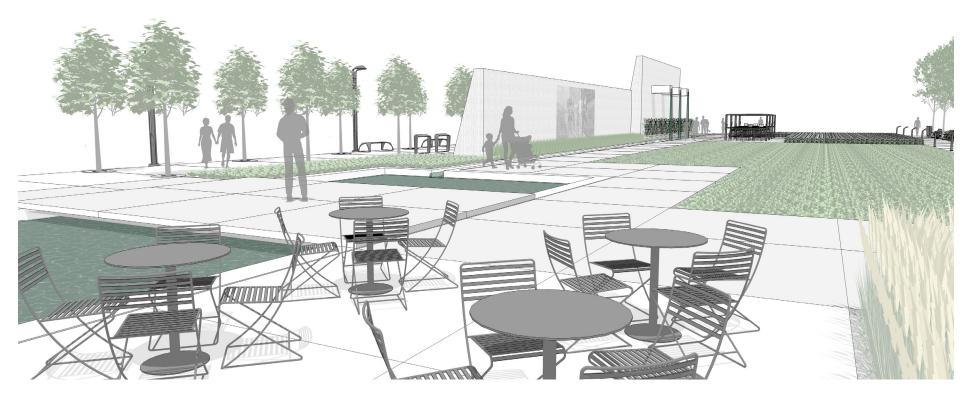

#### ELEMENTS, ATTRIBUTES, AND USER EXPERIENCE

- A Multiple paths for walkers, joggers, and cyclists encourage healthy activity and spur interaction between neighbors.
- A water feature serves as a focal point in the space while promoting relaxation and contemplation.
- **C** Furnished areas facilitate communal gatherings for respite, socialization, or dining.
- A large centralized open lawn area offers space to run, play, or picnic. Movies can be projected on the rear side of climbing walls.
- GO OutdoorTables with canopies and Chipman stools add shaded spaces for casual or spontaneous get-togethers and opportunities to re-charge.
- Parc Centre tables and Parc Centre chairs invite dining and gaming in a relaxing setting near the pond.
- G Hi-Glo pedestrian lighting extends safe illumination into the evening hours, but can be dimmed while movies are projected to minimize glare.
  - HIII mext page

#### ELEMENTS, ATTRIBUTES, AND USER EXPERIENCE (CONTINUED)

- Lo-Glo path lighting effectively lights pathway without creating glare for movie viewing.
- Connect rails near the climbing walls support leaning and resting between climbs.
- Collect litters provide attractive options to conceal and recycle waste.
- Rest benches offer respite along circulation paths and also provide comfort while viewing climbing activities or movies.