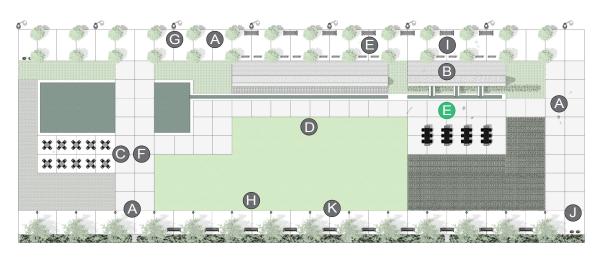

#### PLAN

#### ELEMENTS, ATTRIBUTES, AND USER EXPERIENCE (CONTINUED)

- Lo-Glo path lighting effectively lights pathway without creating glare for movie viewing.
- Connect rails near the climbing walls support leaning and resting between climbs.
- Collect litters provide attractive options to conceal and recycle waste.
- Rest benches offer respite along circulation paths and also provide comfort while viewing climbing activities or movies.