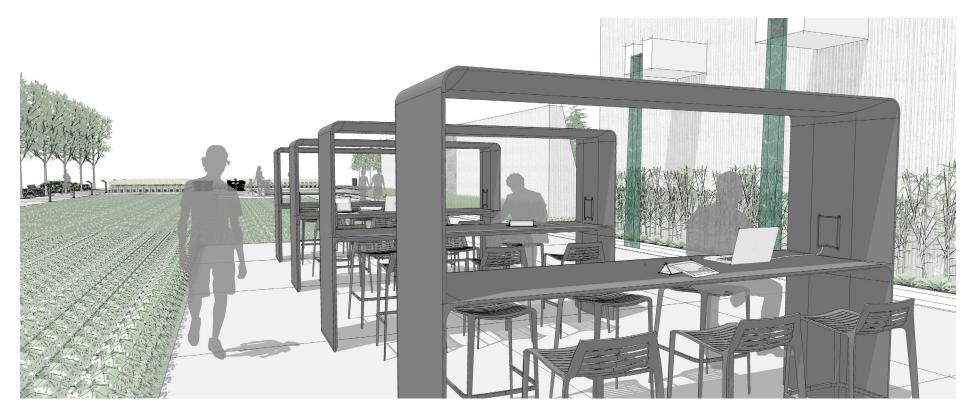

#### ELEMENTS, ATTRIBUTES, AND USER EXPERIENCE

- A Multiple paths for walkers, joggers, and cyclists encourage healthy activity and spur interaction between neighbors.
- A water feature serves as a focal point in the space while promoting relaxation and contemplation.
- **C** Furnished areas facilitate communal gatherings for respite, socialization, or dining.
- A large centralized open lawn area offers space to run, play, or picnic. Movies can be projected on the rear side of climbing walls.
- GO OutdoorTables with canopies and Chipman stools add shaded spaces for casual or spontaneous get-togethers and opportunities to re-charge.
- Parc Centre tables and Parc Centre chairs invite dining and gaming in a relaxing setting near the pond.
- G Hi-Glo pedestrian lighting extends safe illumination into the evening hours, but can be dimmed while movies are projected to minimize glare.
  - HIII mext page