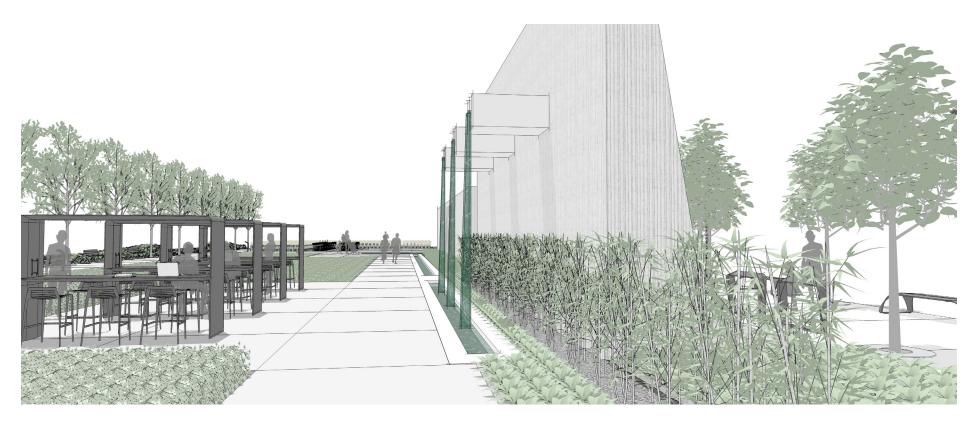

#### ELEMENTS, ATTRIBUTES, AND USER EXPERIENCE

- A Multiple paths for walkers, joggers, and cyclists encourage healthy activity and spur interaction between neighbors.
- A water feature serves as a focal point in the space while promoting relaxation and contemplation.
- **C** Furnished areas facilitate communal gatherings for respite, socialization, or dining.
- A large centralized open lawn area offers space to run, play, or picnic. Movies can be projected on the rear side of climbing walls.
- GO OutdoorTables with canopies and Chipman stools add shaded spaces for casual or spontaneous get-togethers and opportunities to re-charge.
- Parc Centre tables and Parc Centre chairs invite dining and gaming in a relaxing setting near the pond.
- G Hi-Glo pedestrian lighting extends safe illumination into the evening hours, but can be dimmed while movies are projected to minimize glare.
  - HIII mext page