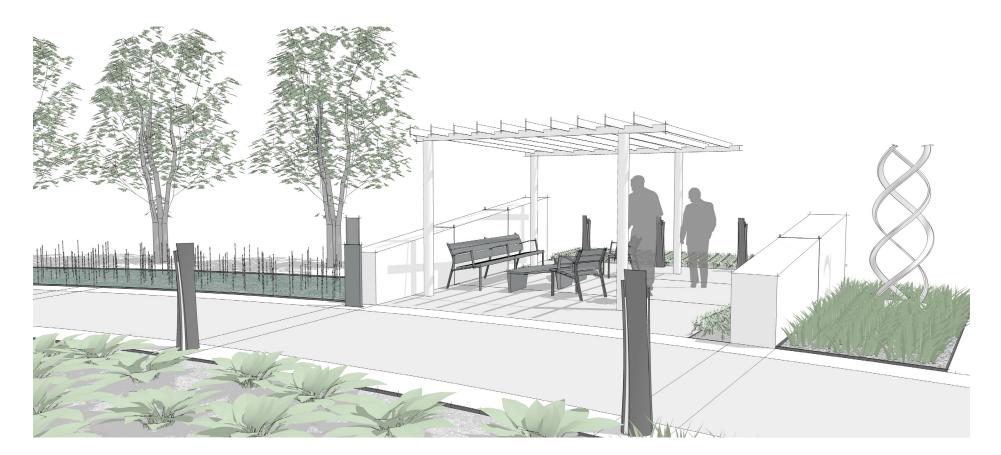

#### PLACE: WALKING GARDEN

Walking Garden is an extended garden along a path to encourage exercise.

### **PRIMARY INSIGHT:** ENHANCE BELONGING

Settings that reinforce a sense of belonging and orientation within a space reduce stress and assist in navigating unfamiliar surroundings.

VIEW #2

### ELEMENTS, ATTRIBUTES, AND USER EXPERIENCE (CONTINUED)

A granite wall (custom element) offers a windbreak for increased comfort.

J

K

Sculptures along the path create additional visual interest and motivate activity.

Plant materials provide a sense of continuity while set planting areas create distinctive accents to the journey.

ELEVATION

HEALTHCARE **A-WG** 

landscapeforms