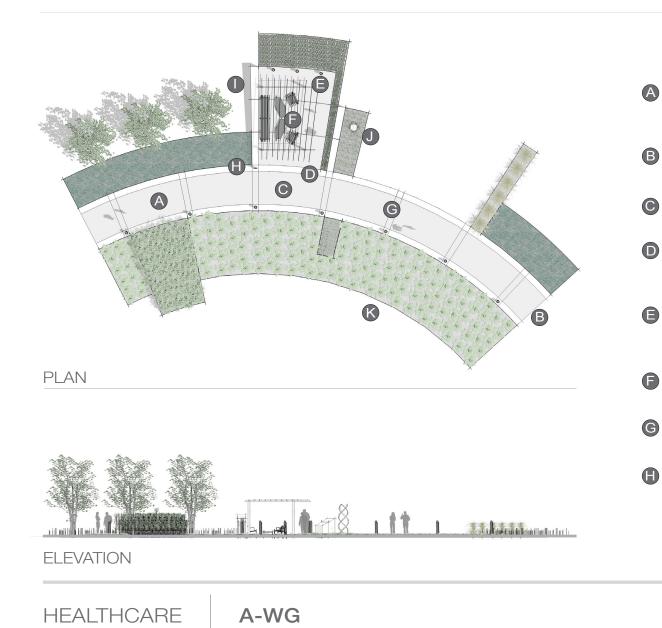

# ELEMENTS, ATTRIBUTES, AND USER EXPERIENCE

### ELEMENTS, ATTRIBUTES, AND USER EXPERIENCE (CONTINUED)

A granite wall (custom element) offers a windbreak for increased comfort.

J

K

Sculptures along the path create additional visual interest and motivate activity.

Plant materials provide a sense of continuity while set planting areas create distinctive accents to the journey.

ELEVATION

HEALTHCARE **A-WG** 

landscapeforms