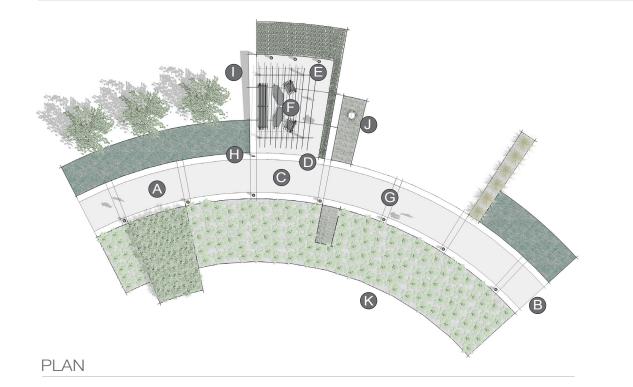

# ELEMENTS, ATTRIBUTES, AND USER EXPERIENCE

### ELEMENTS, ATTRIBUTES, AND USER EXPERIENCE (CONTINUED)

A granite wall (custom element) offers a windbreak for increased comfort.

J

K

Sculptures along the path create additional visual interest and motivate activity.

Plant materials provide a sense of continuity while set planting areas create distinctive accents to the journey.

ELEVATION

HEALTHCARE **A-WG** 

landscapeforms