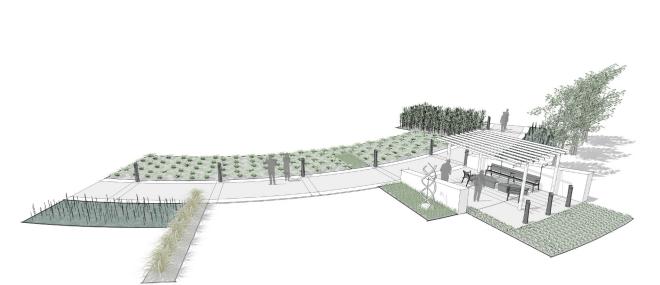

#### PLACE: WALKING GARDEN

Walking Garden is an extended garden along a path to encourage exercise.

### **PRIMARY INSIGHT:** ENHANCE BELONGING

Settings that reinforce a sense of belonging and orientation within a space reduce stress and assist in navigating unfamiliar surroundings.

VIEW #2