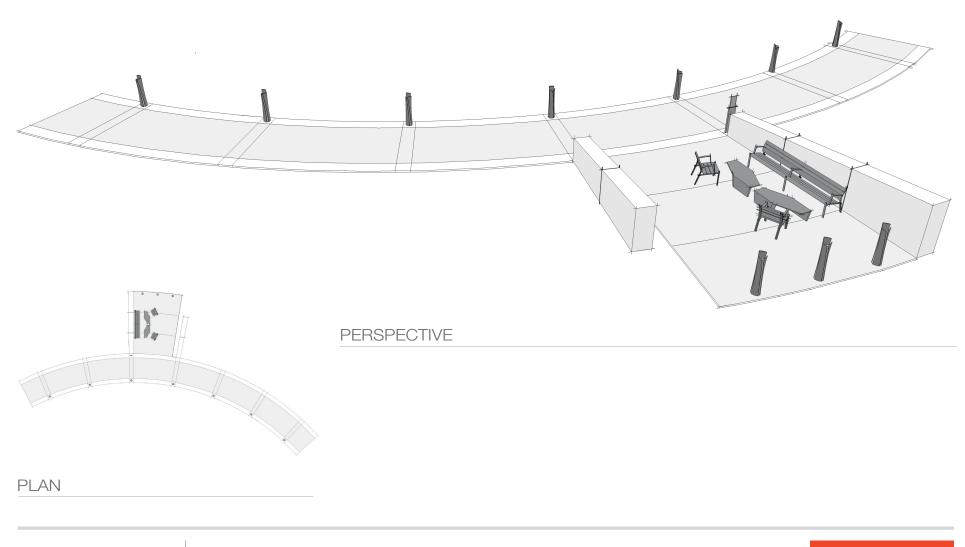

# ELEMENTS, ATTRIBUTES, AND USER EXPERIENCE

### ELEMENTS, ATTRIBUTES, AND USER EXPERIENCE (CONTINUED)

A granite wall (custom element) offers a windbreak for increased comfort.

J

K

Sculptures along the path create additional visual interest and motivate activity.

Plant materials provide a sense of continuity while set planting areas create distinctive accents to the journey.

ELEVATION

HEALTHCARE **A-WG** 

landscapeforms