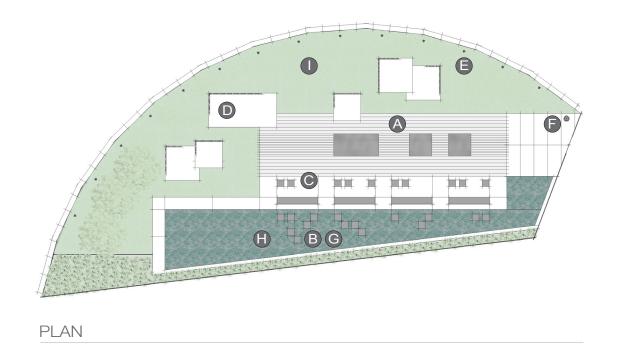

## **HEALTHCARE APPLICATION** PEDIATRIC HEALTHCARE – THERAPEUTIC GARDEN (P-TG)



VIEW #1



#### LOCATION: PEDIATRIC HEALTHCARE CAMPUS

### PLACE: THERAPEUTIC GARDEN

Therapeutic Garden in a pediatric healthcare environment is an outdoor healing garden with easy access that encourages interaction with nature, exercise, and play.

#### **PRIMARY INSIGHT:** NURTURE HEALING

Connecting patients, staff, and visitors with natural light, fresh air, and nature helps to nurture healing, provide moments of respite, and establish a healthy mind-body balance.

VIEW #2



P-TG

### ELEVATION

HEALTHCARE

# ELEMENTS, ATTRIBUTES, AND USER EXPERIENCE





PLAN