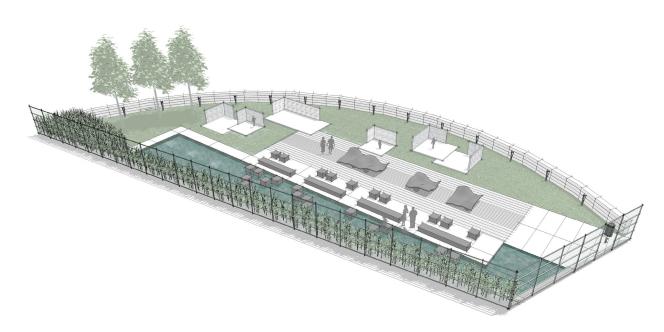

### PLACE: THERAPEUTIC GARDEN

Therapeutic Garden in a pediatric healthcare environment is an outdoor healing garden with easy access that encourages interaction with nature, exercise, and play.

#### **PRIMARY INSIGHT:** NURTURE HEALING

Connecting patients, staff, and visitors with natural light, fresh air, and nature helps to nurture healing, provide moments of respite, and establish a healthy mind-body balance.