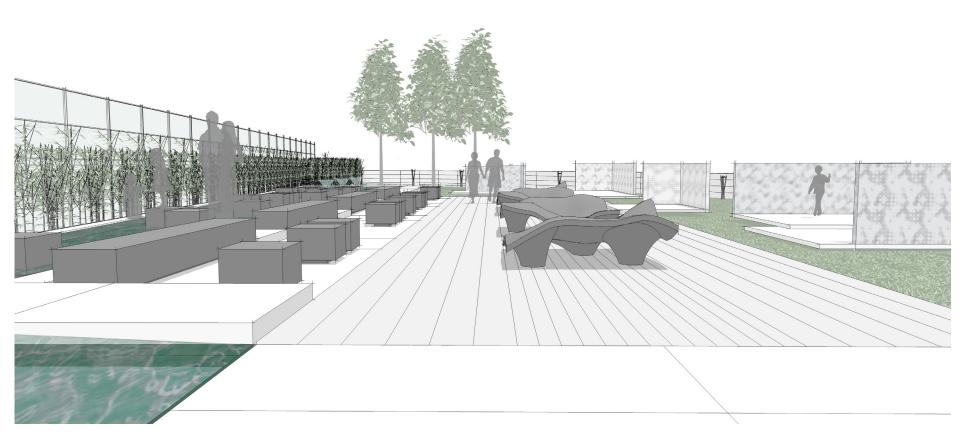

### PLACE: THERAPEUTIC GARDEN

Therapeutic Garden in a pediatric healthcare environment is an outdoor healing garden with easy access that encourages interaction with nature, exercise, and play.

#### **PRIMARY INSIGHT:** NURTURE HEALING

Connecting patients, staff, and visitors with natural light, fresh air, and nature helps to nurture healing, provide moments of respite, and establish a healthy mind-body balance.