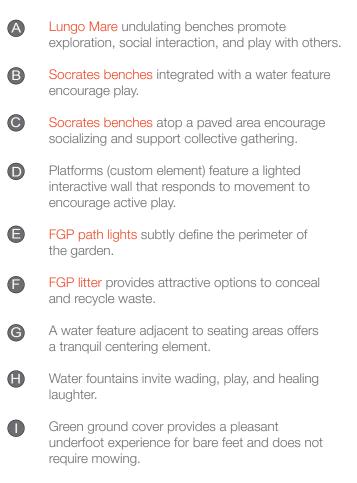

## **HEALTHCARE APPLICATION** PEDIATRIC HEALTHCARE – THERAPEUTIC GARDEN (P-TG)



VIEW #1



#### LOCATION: PEDIATRIC HEALTHCARE CAMPUS

### PLACE: THERAPEUTIC GARDEN

Therapeutic Garden in a pediatric healthcare environment is an outdoor healing garden with easy access that encourages interaction with nature, exercise, and play.

#### **PRIMARY INSIGHT:** NURTURE HEALING

Connecting patients, staff, and visitors with natural light, fresh air, and nature helps to nurture healing, provide moments of respite, and establish a healthy mind-body balance.

VIEW #2



P-TG

### ELEVATION

HEALTHCARE

# ELEMENTS, ATTRIBUTES, AND USER EXPERIENCE





PLAN