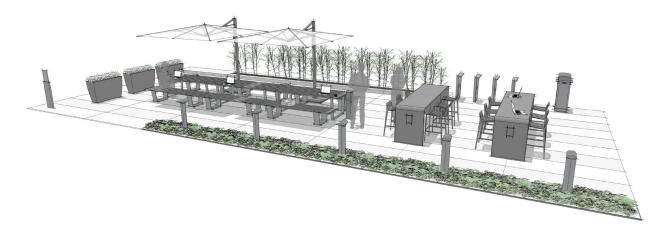

## **EDUCATION APPLICATION**

TOUCHDOWN 6 (T6)



VIEW #1



VIEW #2





## **PLACE: TOUCHDOWN**

Touchdown is a place that supports brief periods of work between other activities.

## PRIMARY INSIGHT: CONTINUOUS LEARNING

Learning environments should facilitate a continuous educational process, which occurs inside, outside and in between classrooms.

VIEW #3





ELEMENTS, ATTRIBUTES, AND USER EXPERIENCE

- Touchdowns may be adjacent to a Plaza or strategically placed throughout the campus.
- MultipliCITY tables and MultipliCITY benches are grouped to support social and collaborative interactions in order to enable continuous learning outside of the classroom. In addition to generous seating and work areas, table ends allow for ADA access.
- GO OutdoorTables and Chipman stools provide students a perching platform and large work surface for extended group stu