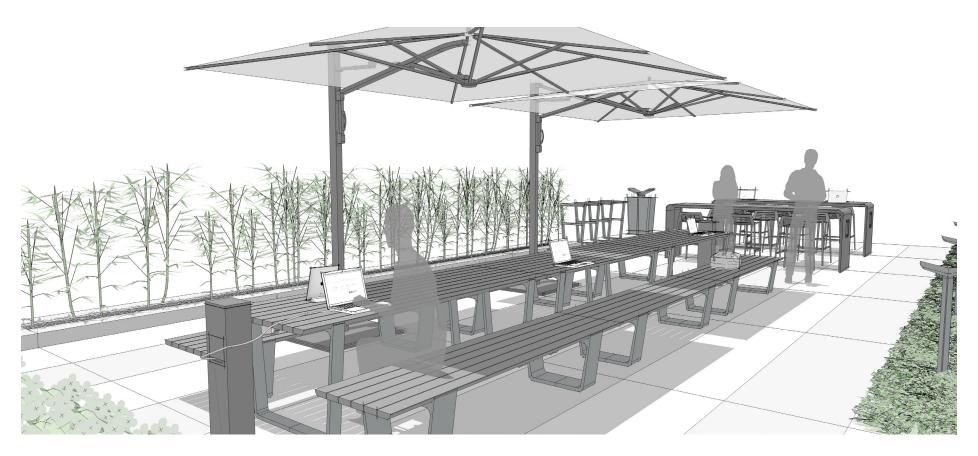

- Touchdowns may be adjacent to a Plaza or strategically placed throughout the campus.
- MultipliCITY tables and MultipliCITY benches are grouped to support social and collaborative interactions in order to enable continuous learning outside of the classroom. In addition to generous seating and work areas, table ends allow for ADA access.
- GO OutdoorTables and Chipman stools provide students a perching platform and large work surface for extended group study while also offering power for their mobile devices.
- MultipliCITY path lighting adds ambiance while increasing security and defining space.
- Reeder illuminated signage provides campus wide wayfinding and identification of available settings which eases navigation.
- A row of Sorella planters create a sense of place and offer a habitat for flowers which engage visual and olfactory senses.

## ELEMENTS, ATTRIBUTES, AND USER EXPERIENCE (CONTINUED)

- **TUUCI umbrellas** offer shade from the sun and reduce glare on electronic devices enabling use of educational tools beyond the classroom.
- MultipliCITY litter provides attractive options to conceal and recycle waste.
- Peripheral plantscaping creates a softened boundary and sense of place.
- MultipliCITY bike racks support campus transit by providing secure bike storage. A utility surface crowns the top and offers a place for personal items while placing bikes in a secure position.
- Outdoor charging stations adjacent to tables and benches provide convenient access to powerand USB charging.