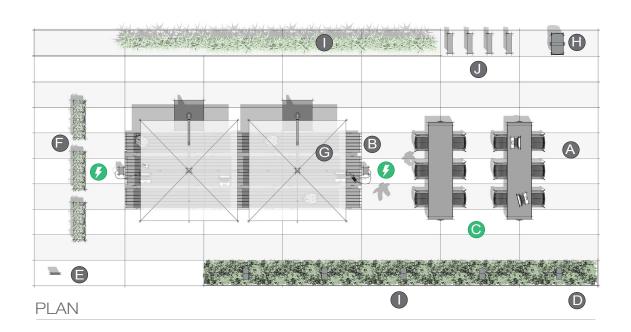

- Touchdowns may be adjacent to a Plaza or strategically placed throughout the campus.
- MultipliCITY tables and MultipliCITY benches are grouped to support social and collaborative interactions in order to enable continuous learning outside of the classroom. In addition to generous seating and work areas, table ends allow for ADA access.
- GO OutdoorTables and Chipman stools provide students a perching platform and large work surface for extended group study while also offering power for their mobile devices.
- MultipliCITY path lighting adds ambiance while increasing security and defining space.
- Reeder illuminated signage provides campus wide wayfinding and identification of available settings which eases navigation.
- A row of Sorella planters create a sense of place and offer a habitat for flowers which engage visual and olfactory senses.

## ELEMENTS, ATTRIBUTES, AND USER EXPERIENCE (CONTINUED)

- **TUUCI umbrellas** offer shade from the sun and reduce glare on electronic devices enabling use of educational tools beyond the classroom.
- MultipliCITY litter provides attractive options to conceal and recycle waste.
- Peripheral plantscaping creates a softened boundary and sense of place.
- MultipliCITY bike racks support campus transit by providing secure bike storage. A utility surface crowns the top and offers a place for personal items while placing bikes in a secure position.
- Outdoor charging stations adjacent to tables and benches provide convenient access to powerand USB charging.