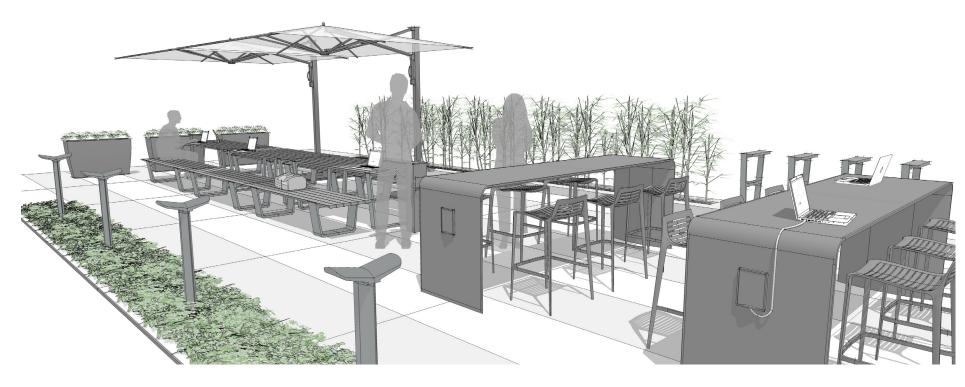

- Touchdowns may be adjacent to a Plaza or strategically placed throughout the campus.
- MultipliCITY tables and MultipliCITY benches are grouped to support social and collaborative interactions in order to enable continuous learning outside of the classroom. In addition to generous seating and work areas, table ends allow for ADA access.
- GO OutdoorTables and Chipman stools provide students a perching platform and large work surface for extended group study while also offering power for their mobile devices.
- MultipliCITY path lighting adds ambiance while increasing security and defining space.
- Reeder illuminated signage provides campus wide wayfinding and identification of available settings which eases navigation.
- A row of Sorella planters create a sense of place and offer a habitat for flowers which engage visual and olfactory senses.

## ELEMENTS, ATTRIBUTES, AND USER EXPERIENCE (CONTINUED)

- **TUUCI umbrellas** offer shade from the sun and reduce glare on electronic devices enabling use of educational tools beyond the classroom.
- MultipliCITY litter provides attractive options to conceal and recycle waste.
- Peripheral plantscaping creates a softened boundary and sense of place.
- MultipliCITY bike racks support campus transit by providing secure bike storage. A utility surface crowns the top and offers a place for personal items while placing bikes in a secure position.
- Outdoor charging stations adjacent to tables and benches provide convenient access to powerand USB charging.