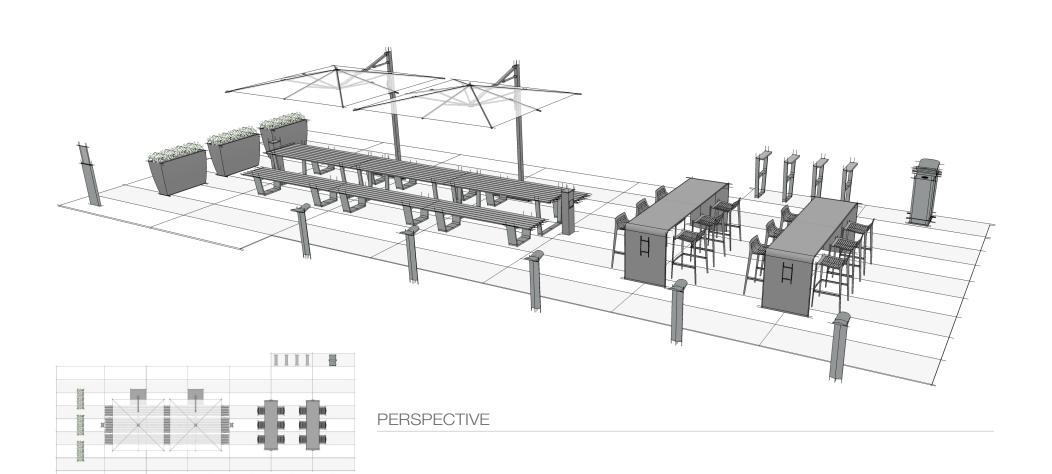

- Touchdowns may be adjacent to a Plaza or strategically placed throughout the campus.
- MultipliCITY tables and MultipliCITY benches are grouped to support social and collaborative interactions in order to enable continuous learning outside of the classroom. In addition to generous seating and work areas, table ends allow for ADA access.
- GO OutdoorTables and Chipman stools provide students a perching platform and large work surface for extended group study while also offering power for their mobile devices.
- MultipliCITY path lighting adds ambiance while increasing security and defining space.
- Reeder illuminated signage provides campus wide wayfinding and identification of available settings which eases navigation.
- A row of Sorella planters create a sense of place and offer a habitat for flowers which engage visual and olfactory senses.

## ELEMENTS, ATTRIBUTES, AND USER EXPERIENCE (CONTINUED)

- **TUUCI umbrellas** offer shade from the sun and reduce glare on electronic devices enabling use of educational tools beyond the classroom.
- MultipliCITY litter provides attractive options to conceal and recycle waste.
- Peripheral plantscaping creates a softened boundary and sense of place.
- MultipliCITY bike racks support campus transit by providing secure bike storage. A utility surface crowns the top and offers a place for personal items while placing bikes in a secure position.
- Outdoor charging stations adjacent to tables and benches provide convenient access to powerand USB charging.

**ELEVATION** 

PLAN