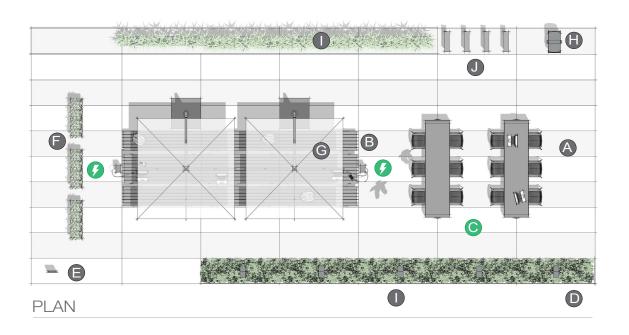

- Touchdowns may be adjacent to a Plaza or strategically placed throughout the campus.
- MultipliCITY tables and MultipliCITY benches are grouped to support social and collaborative interactions in order to enable continuous learning outside of the classroom. In addition to generous seating and work areas, table ends allow for ADA access.
- GO OutdoorTables and Chipman stools provide students a perching platform and large work surface for extended group study while also offering power for their mobile devices.
- MultipliCITY path lighting adds ambiance while increasing security and defining space.
- Reeder illuminated signage provides campus wide wayfinding and identification of available settings which eases navigation.
- A row of Sorella planters create a sense of place and offer a habitat for flowers which engage visual and olfactory senses.

## ELEMENTS, ATTRIBUTES, AND USER EXPERIENCE (CONTINUED)

- **TUUCI umbrellas** offer shade from the sun and reduce glare on electronic devices enabling use of educational tools beyond the classroom.
- MultipliCITY litter provides attractive options to conceal and recycle waste.
- Peripheral plantscaping creates a softened boundary and sense of place.
- MultipliCITY bike racks support campus transit by providing secure bike storage. A utility surface crowns the top and offers a place for personal items while placing bikes in a secure position.
- Outdoor charging stations adjacent to tables and benches provide convenient access to powerand USB charging.