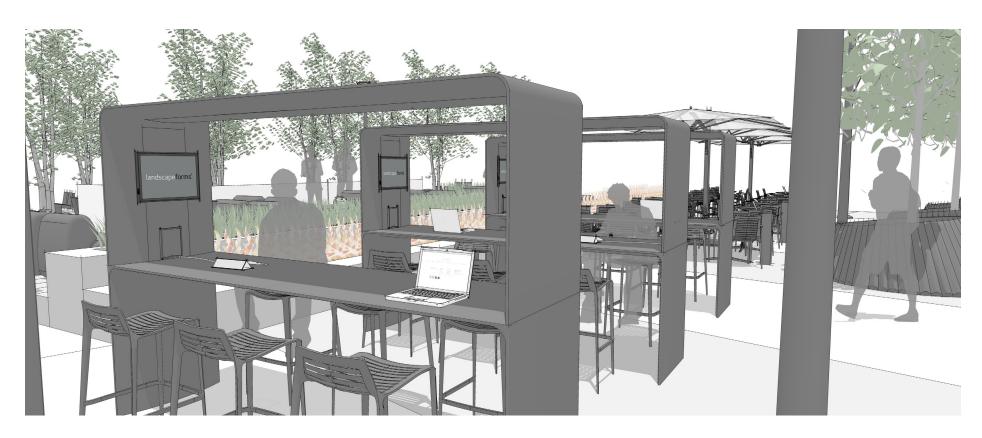

## PRIMARY INSIGHT: INSPIRE CREATIVITY

Connecting individuals or small groups to nature inspires creativity.

VIEW #3

## ELEMENTS, ATTRIBUTES, AND USER EXPERIENCE

- A range of settings provides choice as to where and with whom to socialize.
- Trapecio bench seating inspires different viewpoints through a variety of postures including seated, perching and reclining positions.
- Silla chairs are configured to promote face-to-face interactions, catalyzing creativity.
- Fortunato benches surround the fireplace and raised balcony to create a comfortable, inviting setting that stirs both individual contemplation and informal conversation.
- Chipman tables and Chipman chairs are grouped under TUUCI umbrellas to create a sheltered space for working, eating, or socializing.
- The GO OutdoorTable with canopy and Chipman stools give students a comfortable place to collaborate, socialize, work and power up with USB and laptop charging.
- G FGP Pedestrian Lights add ambiance and help to create safe, well-lit public spaces that are usable all day.