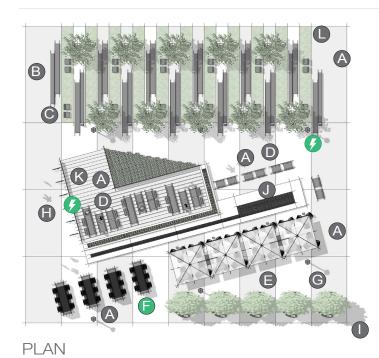

## ELEMENTS, ATTRIBUTES, AND USER EXPERIENCE

- A range of settings provides choice as to where and with whom to socialize.
- Trapecio bench seating inspires different viewpoints through a variety of postures including seated, perching and reclining positions.
- Silla chairs are configured to promote face-to-face interactions, catalyzing creativity.
- Fortunato benches surround the fireplace and raised balcony to create a comfortable, inviting setting that stirs both individual contemplation and informal conversation.
- Chipman tables and Chipman chairs are grouped under TUUCI umbrellas to create a sheltered space for working, eating, or socializing.
- The GO OutdoorTable with canopy and Chipman stools give students a comfortable place to collaborate, socialize, work and power up with USB and laptop charging.
- G FGP Pedestrian Lights add ambiance and help to create safe, well-lit public spaces that are usable all day.

# ELEMENTS, ATTRIBUTES, AND USER EXPERIENCE (CONTINUED)

- FGP bike racks support campus transit by providing secure bike storage.
- Lena Planters offer a place for flowers or other plant life which engage visual and olfactory senses.
- Fireplace (custom element) creates a focal point for the space and inspires a welcoming, home-like feel to reduce inhibitions and stimulate creative thought.
- A ramped balcony with a wooden deck (custom element) creates a centralized, relaxed lounge area.
- Tree canopies provide filtered shade over the bench area while turf strips deliver a pleasant underfoot experience.
- Outdoor charging stations adjacent to benches and tables provide convenient access to power and USB charging.

PERSPECTIVE

PLAN