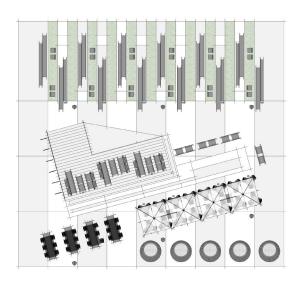

PERSPECTIVE

PLAN

## ELEMENTS, ATTRIBUTES, AND USER EXPERIENCE

- A range of settings provides choice as to where and with whom to socialize.
- Trapecio bench seating inspires different viewpoints through a variety of postures including seated, perching and reclining positions.
- Silla chairs are configured to promote face-to-face interactions, catalyzing creativity.
- Fortunato benches surround the fireplace and raised balcony to create a comfortable, inviting setting that stirs both individual contemplation and informal conversation.
- Chipman tables and Chipman chairs are grouped under TUUCI umbrellas to create a sheltered space for working, eating, or socializing.
- The GO OutdoorTable with canopy and Chipman stools give students a comfortable place to collaborate, socialize, work and power up with USB and laptop charging.
- G FGP Pedestrian Lights add ambiance and help to create safe, well-lit public spaces that are usable all day.

# ELEMENTS, ATTRIBUTES, AND USER EXPERIENCE (CONTINUED)

- FGP bike racks support campus transit by providing secure bike storage.
- Lena Planters offer a place for flowers or other plant life which engage visual and olfactory senses.
- Fireplace (custom element) creates a focal point for the space and inspires a welcoming, home-like feel to reduce inhibitions and stimulate creative thought.
- A ramped balcony with a wooden deck (custom element) creates a centralized, relaxed lounge area.
- Tree canopies provide filtered shade over the bench area while turf strips deliver a pleasant underfoot experience.
- Outdoor charging stations adjacent to benches and tables provide convenient access to power and USB charging.