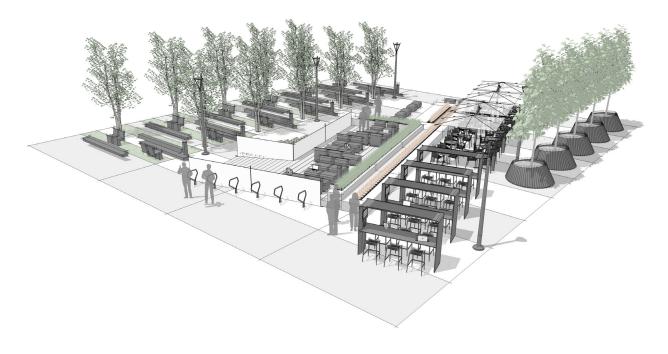

## **EDUCATION APPLICATION**

PLAZA 4 (P4)

VIEW #1

VIEW #2

### **PLACE:** PLAZA

Plaza is a vibrant hub where people gather.

## PRIMARY INSIGHT: INSPIRE CREATIVITY

Connecting individuals or small groups to nature inspires creativity.

VIEW #3

## ELEMENTS, ATTRIBUTES, AND USER EXPERIENCE

- A range of settings provides choice as to where and with whom to socialize.
- Trapecio bench seating inspires different viewpoints through a variety of postures including seated, perching and reclining positions.
- Silla chairs are configured to promote face-to-face interactions, catalyzing creativity.
- Fortunato benches surround the fireplace and raised balcony to create a comfortable, inviting setting that stirs both individual contemplation and informal conversation.
- Chipman tables and Chipman chairs are grouped under TUUCI umbrellas to create a sheltered space for working, eating, or socializing.
- The GO OutdoorTable with canopy and Chipman stools give students a comfortable place to collaborate, socialize, work and power up with USB and laptop charging.
- G FGP Pedestrian Lights add ambiance and help to create safe, well-lit public spaces that are usable all day.

# ELEMENTS, ATTRIBUTES, AND USER EXPERIENCE (CONTINUED)

- FGP bike racks support campus transit by providing secure bike storage.
- Lena Planters offer a place for flowers or other plant life which engage visual and olfactory senses.
- Fireplace (custom element) creates a focal point for the space and inspires a welcoming, home-like feel to reduce inhibitions and stimulate creative thought.
- A ramped balcony with a wooden deck (custom element) creates a centralized, relaxed lounge area.
- Tree canopies provide filtered shade over the bench area while turf strips deliver a pleasant underfoot experience.
- Outdoor charging stations adjacent to benches and tables provide convenient access to power and USB charging.

PERSPECTIVE

PLAN