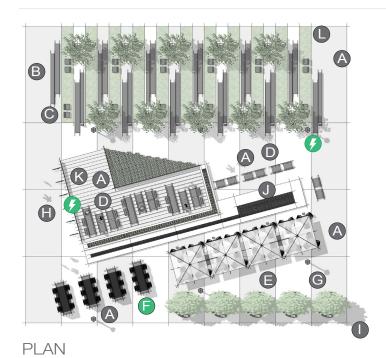

## ELEMENTS, ATTRIBUTES, AND USER EXPERIENCE

- A range of settings provides choice as to where and with whom to socialize.
- Trapecio bench seating inspires different viewpoints through a variety of postures including seated, perching and reclining positions.
- Silla chairs are configured to promote face-to-face interactions, catalyzing creativity.
- Fortunato benches surround the fireplace and raised balcony to create a comfortable, inviting setting that stirs both individual contemplation and informal conversation.
- Chipman tables and Chipman chairs are grouped under TUUCI umbrellas to create a sheltered space for working, eating, or socializing.
- The GO OutdoorTable with canopy and Chipman stools give students a comfortable place to collaborate, socialize, work and power up with USB and laptop charging.
- G FGP Pedestrian Lights add ambiance and help to create safe, well-lit public spaces that are usable all day.

# ELEMENTS, ATTRIBUTES, AND USER EXPERIENCE (CONTINUED)

- FGP bike racks support campus transit by providing secure bike storage.
- Lena Planters offer a place for flowers or other plant life which engage visual and olfactory senses.
- Fireplace (custom element) creates a focal point for the space and inspires a welcoming, home-like feel to reduce inhibitions and stimulate creative thought.
- A ramped balcony with a wooden deck (custom element) creates a centralized, relaxed lounge area.
- Tree canopies provide filtered shade over the bench area while turf strips deliver a pleasant underfoot experience.
- Outdoor charging stations adjacent to benches and tables provide convenient access to power and USB charging.

PERSPECTIVE

PLAN