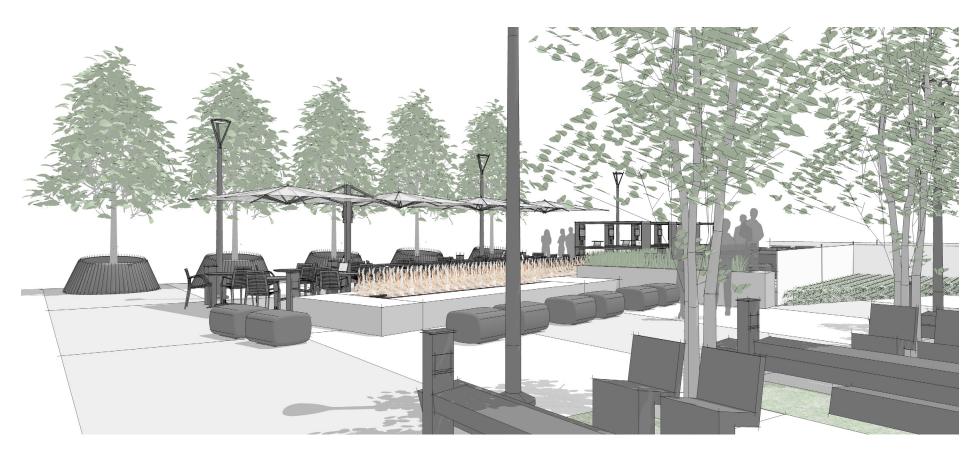

## ELEMENTS, ATTRIBUTES, AND USER EXPERIENCE

- A range of settings provides choice as to where and with whom to socialize.
- Trapecio bench seating inspires different viewpoints through a variety of postures including seated, perching and reclining positions.
- Silla chairs are configured to promote face-to-face interactions, catalyzing creativity.
- Fortunato benches surround the fireplace and raised balcony to create a comfortable, inviting setting that stirs both individual contemplation and informal conversation.
- Chipman tables and Chipman chairs are grouped under TUUCI umbrellas to create a sheltered space for working, eating, or socializing.
- The GO OutdoorTable with canopy and Chipman stools give students a comfortable place to collaborate, socialize, work and power up with USB and laptop charging.
- G FGP Pedestrian Lights add ambiance and help to create safe, well-lit public spaces that are usable all day.

# ELEMENTS, ATTRIBUTES, AND USER EXPERIENCE (CONTINUED)

- FGP bike racks support campus transit by providing secure bike storage.
- Lena Planters offer a place for flowers or other plant life which engage visual and olfactory senses.
- Fireplace (custom element) creates a focal point for the space and inspires a welcoming, home-like feel to reduce inhibitions and stimulate creative thought.
- A ramped balcony with a wooden deck (custom element) creates a centralized, relaxed lounge area.
- Tree canopies provide filtered shade over the bench area while turf strips deliver a pleasant underfoot experience.
- Outdoor charging stations adjacent to benches and tables provide convenient access to power and USB charging.