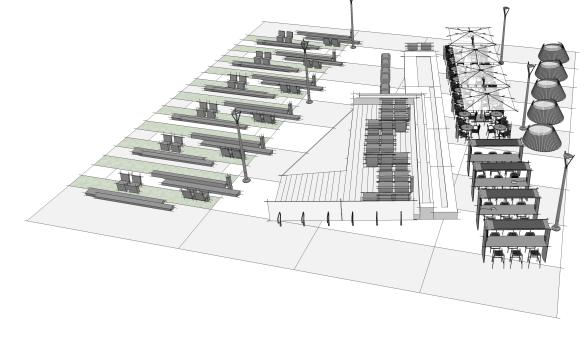

PERSPECTIVE

PLAN

## ELEMENTS, ATTRIBUTES, AND USER EXPERIENCE

- A range of settings provides choice as to where and with whom to socialize.
- Trapecio bench seating inspires different viewpoints through a variety of postures including seated, perching and reclining positions.
- Silla chairs are configured to promote face-to-face interactions, catalyzing creativity.
- Fortunato benches surround the fireplace and raised balcony to create a comfortable, inviting setting that stirs both individual contemplation and informal conversation.
- Chipman tables and Chipman chairs are grouped under TUUCI umbrellas to create a sheltered space for working, eating, or socializing.
- The GO OutdoorTable with canopy and Chipman stools give students a comfortable place to collaborate, socialize, work and power up with USB and laptop charging.
- G FGP Pedestrian Lights add ambiance and help to create safe, well-lit public spaces that are usable all day.

# ELEMENTS, ATTRIBUTES, AND USER EXPERIENCE (CONTINUED)

- FGP bike racks support campus transit by providing secure bike storage.
- Lena Planters offer a place for flowers or other plant life which engage visual and olfactory senses.
- Fireplace (custom element) creates a focal point for the space and inspires a welcoming, home-like feel to reduce inhibitions and stimulate creative thought.
- A ramped balcony with a wooden deck (custom element) creates a centralized, relaxed lounge area.
- Tree canopies provide filtered shade over the bench area while turf strips deliver a pleasant underfoot experience.
- Outdoor charging stations adjacent to benches and tables provide convenient access to power and USB charging.