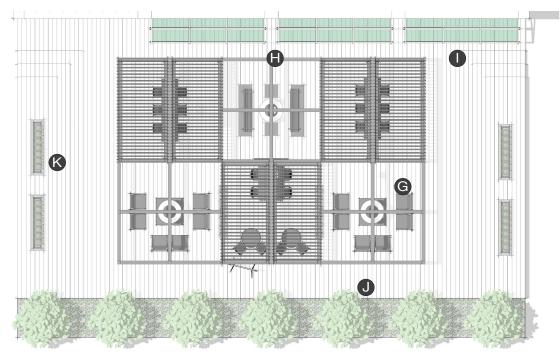

**PLAN** 

**ELEVATION** 

#### ELEMENTS, ATTRIBUTES, AND USER EXPERIENCE

- G Cochran lounge chairs and tables are grouped into a comfortable lounge configuration to encourage active discussion. Upfit glass markerboard panels support the sharing of ideas or an informal presentation.
- Socrates benches with the Universe system create an active drop-in zone for brief problem-solving or presentation activities.
- Tiered seating on the deck perimeter allows people to relax in unfiltered sunlight and supports larger group presentations.
- MultipliCITY path lighting defines the perimeter of the deck.
- Kornegay Square planters with grasses soften the hardscaping and introduce color and texture into the space.