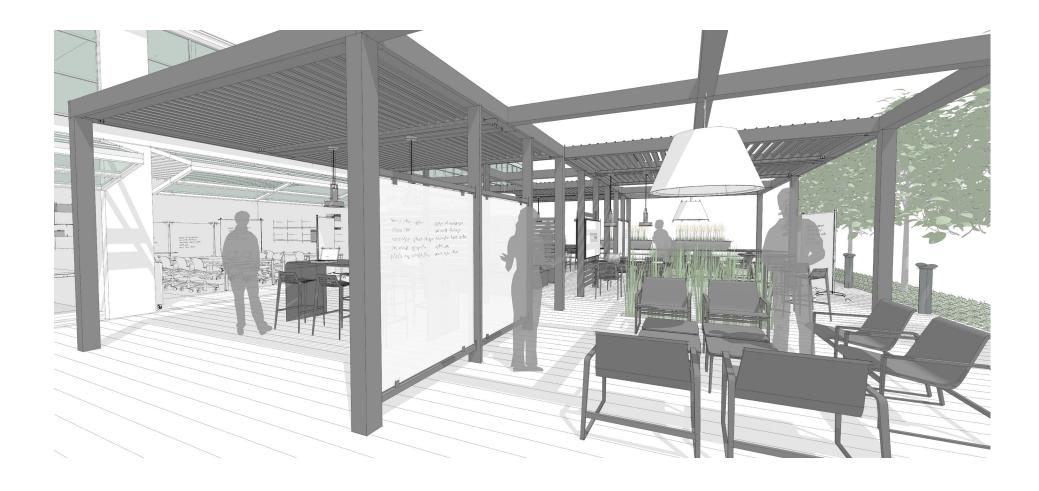

#### ELEMENTS, ATTRIBUTES, AND USER EXPERIENCE

- G Cochran lounge chairs and tables are grouped into a comfortable lounge configuration to encourage active discussion. Upfit glass markerboard panels support the sharing of ideas or an informal presentation.
- Socrates benches with the Universe system create an active drop-in zone for brief problem-solving or presentation activities.
- Tiered seating on the deck perimeter allows people to relax in unfiltered sunlight and supports larger group presentations.
- MultipliCITY path lighting defines the perimeter of the deck.
- Kornegay Square planters with grasses soften the hardscaping and introduce color and texture into the space.