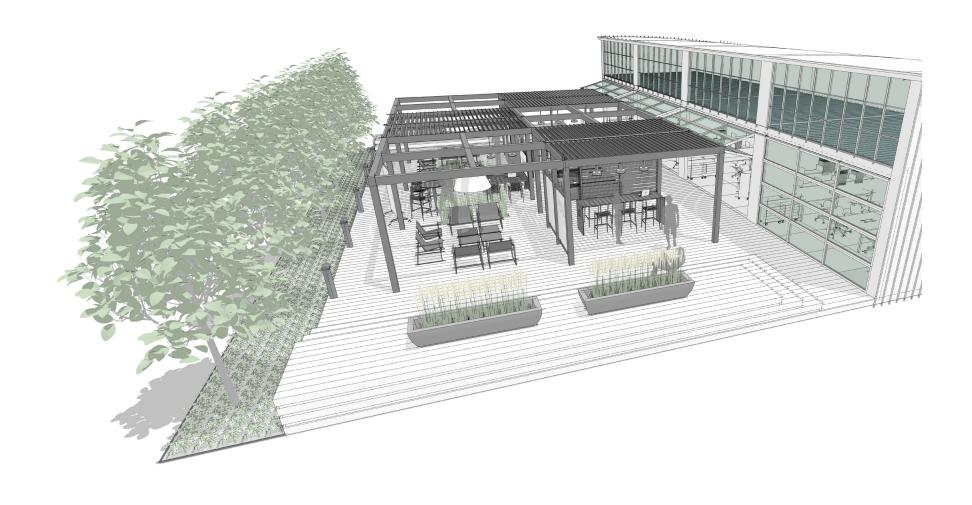

#### **PLACE: WORKSHOP**

A setting designed for teams to work together in active collaboration.

### PRIMARY INSIGHT: STIMULATE INNOVATION

Stimulate intellectual curiosity, creativity, and exploration essential to innovation by providing a variety of settings that enable connection to and interaction with nature.