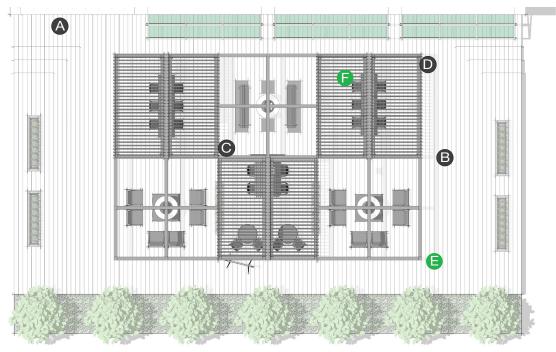

#### WORKSHOP (WS)

**PLAN** 

**ELEVATION** 

#### ELEMENTS, ATTRIBUTES, AND USER EXPERIENCE

- A This large-scale Upfit workshop is designed to promote collaboration and innovation with multiple spaces for spontaneous or planned, seated or standing, powered or unpowered, and short or long interactions.
- Adjacent to the building, Upfit units placed on a deck surface create a transition between indoor and outdoor work.
- A combination of Upfit louvered and open roofs, open and slatted interior walls, and glass markerboard panels and display monitors provide choices for the type of work and outdoor connection inhabitants desire.
- Upfit louvered roofs provide protection from wind and sun; weather management offers control of sun and shade levels and rain protection.
- Power for overhead lighting, monitors, and charging at work surface is delivered through Upfit's posts and beams.
- Go OutdoorTables with power and USB charging along with Chipman stools support active postures and facilitate movement between the table and Upfit glass markerboard panels.