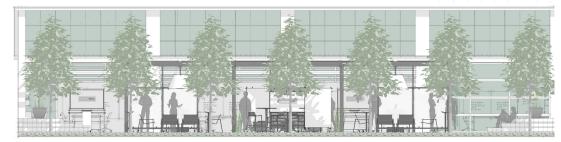

#### ELEMENTS, ATTRIBUTES, AND USER EXPERIENCE

- A This large-scale Upfit workshop is designed to promote collaboration and innovation with multiple spaces for spontaneous or planned, seated or standing, powered or unpowered, and short or long interactions.
- Adjacent to the building, Upfit units placed on a deck surface create a transition between indoor and outdoor work.
- A combination of Upfit louvered and open roofs, open and slatted interior walls, and glass markerboard panels and display monitors provide choices for the type of work and outdoor connection inhabitants desire.
- Upfit louvered roofs provide protection from wind and sun; weather management offers control of sun and shade levels and rain protection.
- Power for overhead lighting, monitors, and charging at work surface is delivered through Upfit's posts and beams.
- Go OutdoorTables with power and USB charging along with Chipman stools support active postures and facilitate movement between the table and Upfit glass markerboard panels.