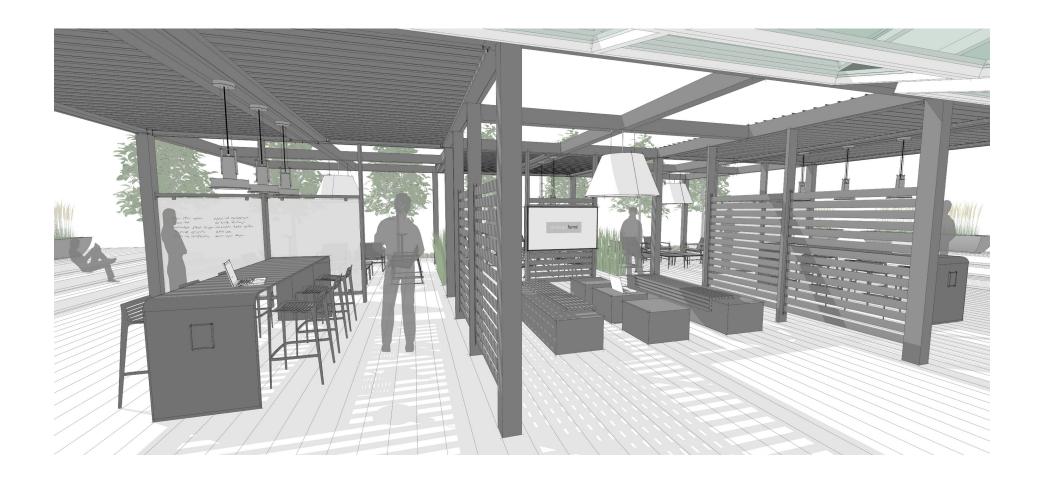

#### ELEMENTS, ATTRIBUTES, AND USER EXPERIENCE

- A This large-scale Upfit workshop is designed to promote collaboration and innovation with multiple spaces for spontaneous or planned, seated or standing, powered or unpowered, and short or long interactions.
- Adjacent to the building, Upfit units placed on a deck surface create a transition between indoor and outdoor work.
- A combination of Upfit louvered and open roofs, open and slatted interior walls, and glass markerboard panels and display monitors provide choices for the type of work and outdoor connection inhabitants desire.
- Upfit louvered roofs provide protection from wind and sun; weather management offers control of sun and shade levels and rain protection.
- Power for overhead lighting, monitors, and charging at work surface is delivered through Upfit's posts and beams.
- Go OutdoorTables with power and USB charging along with Chipman stools support active postures and facilitate movement between the table and Upfit glass markerboard panels.