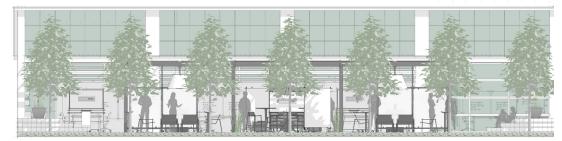

#### ELEMENTS, ATTRIBUTES, AND USER EXPERIENCE

- G Cochran lounge chairs and tables are grouped into a comfortable lounge configuration to encourage active discussion. Upfit glass markerboard panels support the sharing of ideas or an informal presentation.
- Socrates benches with the Universe system create an active drop-in zone for brief problem-solving or presentation activities.
- Tiered seating on the deck perimeter allows people to relax in unfiltered sunlight and supports larger group presentations.
- MultipliCITY path lighting defines the perimeter of the deck.
- Kornegay Square planters with grasses soften the hardscaping and introduce color and texture into the space.