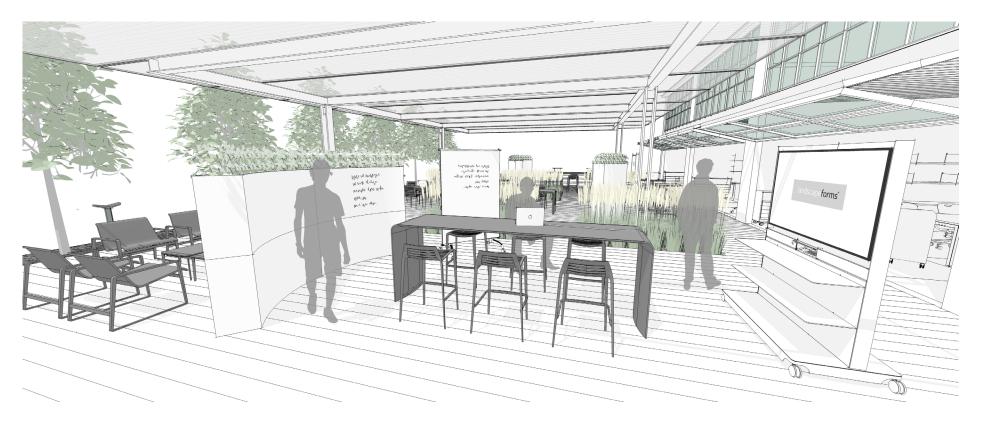

#### ELEMENTS, ATTRIBUTES, AND USER EXPERIENCE

A

B

 $\mathbf{C}$ 

D

E

An outdoor deck and portico adjacent to an office space allows for fluid transition of work from indoors to outdoors.

An outdoor meeting space furnished to meet a wide range of postures and work types offers opportunities to work collaboratively or individually, connect with peers and nature to inspire creative thought, and encourages all to use and enjoy the space.

GO OutdoorTables with Chipman stools provide long communal work platforms that facilitate informal meetings for brainstorming, offer power for mobile devices, and spark interaction between individuals and co-workers.

Cochran lounge chairs and Cochran side tables provide relaxed social spaces that connect users to nature and each other.

Chipman table and Chipman chair clusters encourage use for intimate discussions and focused work in the open air.

Large custom planters help define the space while incorporating greenery.

G H O next page

#### ELEMENTS, ATTRIBUTES, AND USER EXPERIENCE (CONTINUED)

G

**H** 

Custom canopy structure reduces glare on screens and provides needed shade to promote comfort while working.

Custom tiered seating along the space perimeter provides additional social or observational space.

MultipliCITY path lights complement the space aesthetics while illuminating the deck edges for safe use.