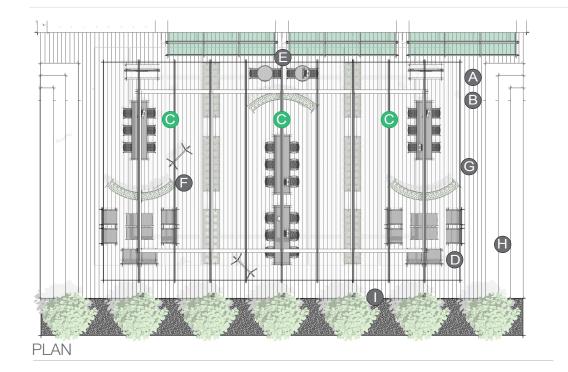

#### ELEMENTS, ATTRIBUTES, AND USER EXPERIENCE

A

B

 $\mathbf{C}$ 

D

E

An outdoor deck and portico adjacent to an office space allows for fluid transition of work from indoors to outdoors.

An outdoor meeting space furnished to meet a wide range of postures and work types offers opportunities to work collaboratively or individually, connect with peers and nature to inspire creative thought, and encourages all to use and enjoy the space.

GO OutdoorTables with Chipman stools provide long communal work platforms that facilitate informal meetings for brainstorming, offer power for mobile devices, and spark interaction between individuals and co-workers.

Cochran lounge chairs and Cochran side tables provide relaxed social spaces that connect users to nature and each other.

Chipman table and Chipman chair clusters encourage use for intimate discussions and focused work in the open air.

Large custom planters help define the space while incorporating greenery.

G H O next page

#### ELEMENTS, ATTRIBUTES, AND USER EXPERIENCE (CONTINUED)

G

**H** 

Custom canopy structure reduces glare on screens and provides needed shade to promote comfort while working.

Custom tiered seating along the space perimeter provides additional social or observational space.

MultipliCITY path lights complement the space aesthetics while illuminating the deck edges for safe use.

#### ELEVATION

PLAN

PERSPECTIVE