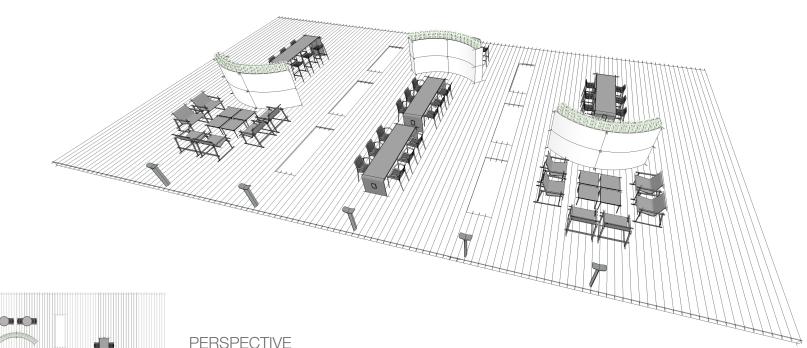

s.

Cochran lounge chairs and Cochran side tables provide relaxed social spaces that connect users to nature and each other.

Chipman table and Chipman chair clusters encourage use for intimate discussions and focused work in the open air.

Large custom planters help define the space while incorporating greenery.

G H O next page

## WORKPLACE M4

landscapeforms.com



#### ELEMENTS, ATTRIBUTES, AND USER EXPERIENCE (CONTINUED)

G

**H** 

Custom canopy structure reduces glare on screens and provides needed shade to promote comfort while working.

Custom tiered seating along the space perimeter provides additional social or observational space.

MultipliCITY path lights complement the space aesthetics while illuminating the deck edges for safe use.



#### ELEVATION

PLAN





PERSPECTIVE