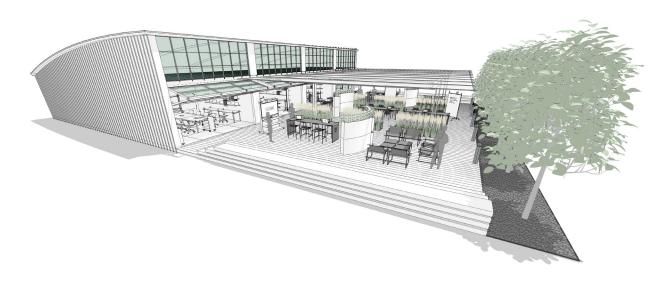

### WORKPLACE APPLICATION MEETING SPACE 4 (M4)



VIEW #1

# 



#### PLACE: MEETING SPACE

A meeting space is an area that supports productive outdoor work sessions for teams to discuss, present, and collaborate.

#### **PRIMARY INSIGHT:** STIMULATE INNOVATION

Providing a palette of settings that enable connection and interaction with nature stimulates intellectual curiosity, creativity and exploration, which are essential to innovation.

VIEW #2





#### ELEVATION

#### ELEMENTS, ATTRIBUTES, AND USER EXPERIENCE

A

B

 $\mathbf{C}$ 

D

E

An outdoor deck and portico adjacent to an office space allows for fluid transition of work from indoors to outdoors.

An outdoor meeting space furnished to meet a wide range of postures and work types offers opportunities to work collaboratively or individually, connect with peers and nature to inspire creative