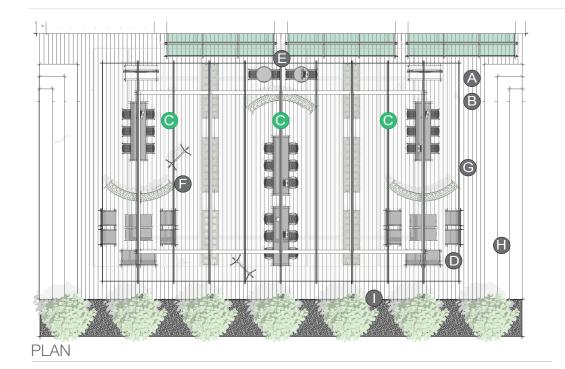

#### ELEMENTS, ATTRIBUTES, AND USER EXPERIENCE

A

B

 $\mathbf{C}$ 

D

E

An outdoor deck and portico adjacent to an office space allows for fluid transition of work from indoors to outdoors.

An outdoor meeting space furnished to meet a wide range of postures and work types offers opportunities to work collaboratively or individually, connect with peers and nature to inspire creative thought, and encourages all to use and enjoy the space.

GO OutdoorTables with Chipman stools provide long communal work platforms that facilitate informal meetings for brainstorming, offer power for mobile devices, and spark interaction between individuals and co-workers.

Cochran lounge chairs and Cochran side tables provide relaxed social spaces that connect users to nature and each other.

Chipman table and Chipman chair clusters encourage use for intimate discussions and focused work in the open air.

Large custom planters help define the space while incorporating greenery.

G H O next page

#### ELEMENTS, ATTRIBUTES, AND USER EXPERIENCE (CONTINUED)

G

**H** 

Custom canopy structure reduces glare on screens and provides needed shade to promote comfort while working.

Custom tiered seating along the space perimeter provides additional social or observational space.

MultipliCITY path lights complement the space aesthetics while illuminating the deck edges for safe use.