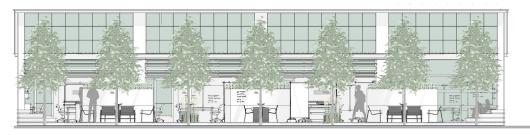

### WORKPLACE APPLICATION MEETING SPACE 4 (M4)



VIEW #1

# 



#### PLACE: MEETING SPACE

A meeting space is an area that supports productive outdoor work sessions for teams to discuss, present, and collaborate.

#### **PRIMARY INSIGHT:** STIMULATE INNOVATION

Providing a palette of settings that enable connection and interaction with nature stimulates intellectual curiosity, creativity and exploration, which are essential to innovation.

VIEW #2





#### ELEVATION

#### ELEMENTS, ATTRIBUTES, AND USER EXPERIENCE

A

B

 $\mathbf{C}$ 

D

E

An outdoor deck and portico adjacent to an office space allows for fluid transition of work from indoors to outdoors.

An outdoor meeting space furnished to meet a wide range of postures and work types offers opportunities to work collaboratively or individually, connect with peers and nature to inspire creative thought, and encourages all to use and enjoy the space.

GO OutdoorTables with Chipman stools provide long communal work platforms that facilitate informal meetings for brainstorming, offer power for mobile devices, and spark interaction between individuals and co-workers.

Cochran lounge chairs and Cochran side tables provide relaxed social spaces that connect users to nature and each oth