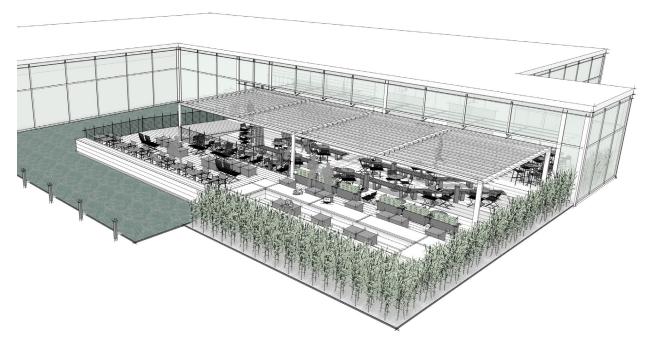

### **WORKPLACE APPLICATION**

FORUM 1 (F1)

VIEW #1

VIEW #2

## PLACE: FORUM

A forum is a semi-enclosed area designed for presentations.

### PRIMARY INSIGHT: ENHANCE WORK EXPERIENCES

Open, thriving, and natural settings enhance work experiences by facilitating informal peer-to-peer connections. These nurture a sense of fulfillment by fostering daily relationship building interactions that enrich professional development, accelerate personal growth, and strengthen work-life integration.

### ELEMENTS, ATTRIBUTES, AND USER EXPERIENCE

- An interior forum is part of a workplace strategy to spur social and business connections through open, thriving and natural settings.
- An integrated exterior courtyard is designed to offer opportunities to work in relaxed postures, inspire formal and informal peer-to-peer connections, and support large group presentations and events.
- External retractable glass door system (custom element) create a cohesive indoor/outdoor experience.
- An overhead scrim (custom element) filters sunlight to minimize glare, allowing for use of personal technology outside.
- MultiplicITY benches with Parc Centre tables and Parc Centre chairs are configured to support informal social interactions and formal group presentations.
- Parc Centre lounge chairs and Socrates benches create areas for simultaneous social groupings on deck.