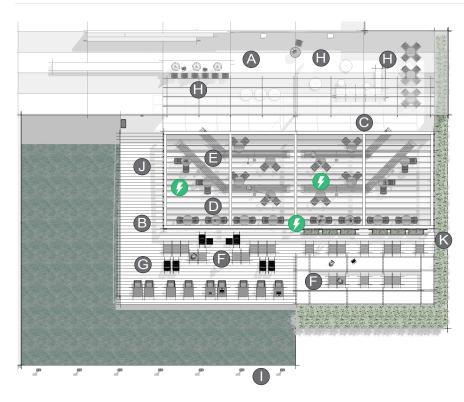

#### PLAN

**ELEVATION** 

# ELEMENTS, ATTRIBUTES, AND USER EXPERIENCE (CONTINUED)

- **Windmark chairs** and **Parc Centre tables** support dining or working along the edge of the deck.
- Chipman tables and Chipman stools support a section for an audience to sit as well as a single table and stool for the presenter to rest.
- MultipliCITY path lighting highlights the edge of a peripheral water feature.
- MultipliCITY litters provide attractive options to conceal and recycle waste.
- Sorella planters define boundaries and engage
- Outdoor charging stations adjacent to tables and benches provide convenient access to power and USB charging.