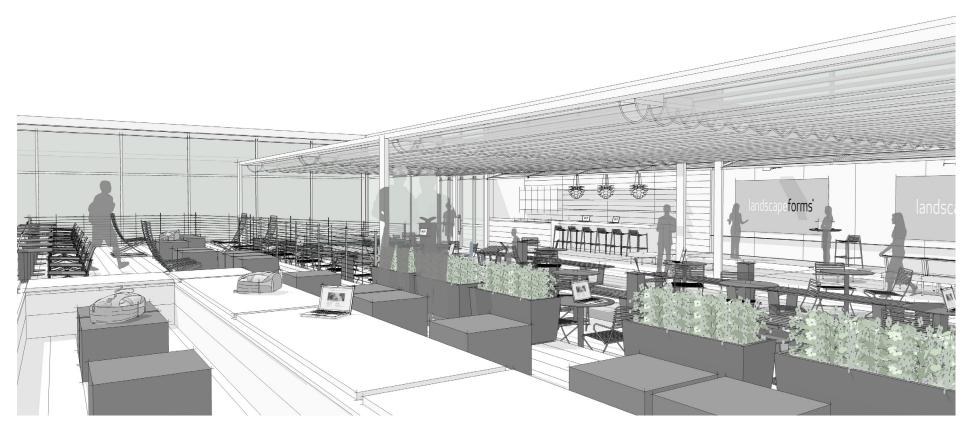

### ELEMENTS, ATTRIBUTES, AND USER EXPERIENCE

- An interior forum is part of a workplace strategy to spur social and business connections through open, thriving and natural settings.
- An integrated exterior courtyard is designed to offer opportunities to work in relaxed postures, inspire formal and informal peer-to-peer connections, and support large group presentations and events.
- External retractable glass door system (custom element) create a cohesive indoor/outdoor experience.
- An overhead scrim (custom element) filters sunlight to minimize glare, allowing for use of personal technology outside.
- MultiplicITY benches with Parc Centre tables and Parc Centre chairs are configured to support informal social interactions and formal group presentations.
- Parc Centre lounge chairs and Socrates benches create areas for simultaneous social groupings on deck.

# ELEMENTS, ATTRIBUTES, AND USER EXPERIENCE (CONTINUED)

- **Windmark chairs** and **Parc Centre tables** support dining or working along the edge of the deck.
- Chipman tables and Chipman stools support a section for an audience to sit as well as a single table and stool for the presenter to rest.
- MultipliCITY path lighting highlights the edge of a peripheral water feature.
- MultipliCITY litters provide attractive options to conceal and recycle waste.
- Sorella planters define boundaries and engage
- Outdoor charging stations adjacent to tables and benches provide convenient access to power and USB charging.