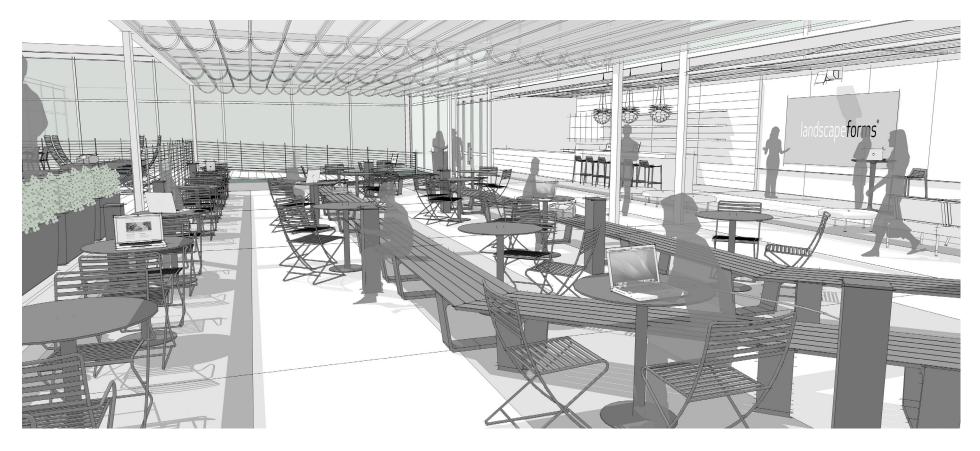

### ELEMENTS, ATTRIBUTES, AND USER EXPERIENCE

- An interior forum is part of a workplace strategy to spur social and business connections through open, thriving and natural settings.
- An integrated exterior courtyard is designed to offer opportunities to work in relaxed postures, inspire formal and informal peer-to-peer connections, and support large group presentations and events.
- External retractable glass door system (custom element) create a cohesive indoor/outdoor experience.
- An overhead scrim (custom element) filters sunlight to minimize glare, allowing for use of personal technology outside.
- MultiplicITY benches with Parc Centre tables and Parc Centre chairs are configured to support informal social interactions and formal group presentations.
- Parc Centre lounge chairs and Socrates benches create areas for simultaneous social groupings on deck.

# ELEMENTS, ATTRIBUTES, AND USER EXPERIENCE (CONTINUED)

- **Windmark chairs** and **Parc Centre tables** support dining or working along the edge of the deck.
- Chipman tables and Chipman stools support a section for an audience to sit as well as a single table and stool for the presenter to rest.
- MultipliCITY path lighting highlights the edge of a peripheral water feature.
- MultipliCITY litters provide attractive options to conceal and recycle waste.
- Sorella planters define boundaries and engage
- Outdoor charging stations adjacent to tables and benches provide convenient access to power and USB charging.