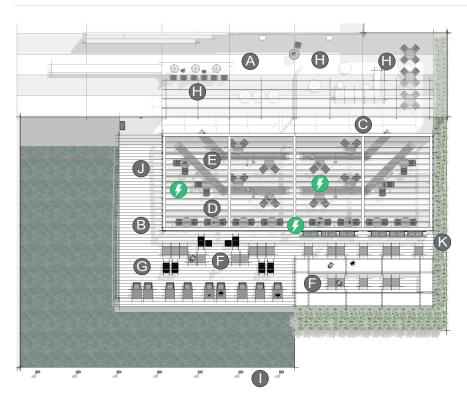

### PLAN

**ELEVATION** 

### ELEMENTS, ATTRIBUTES, AND USER EXPERIENCE

- An interior forum is part of a workplace strategy to spur social and business connections through open, thriving and natural settings.
- An integrated exterior courtyard is designed to offer opportunities to work in relaxed postures, inspire formal and informal peer-to-peer connections, and support large group presentations and events.
- External retractable glass door system (custom element) create a cohesive indoor/outdoor experience.
- An overhead scrim (custom element) filters sunlight to minimize glare, allowing for use of personal technology outside.
- MultiplicITY benches with Parc Centre tables and Parc Centre chairs are configured to support informal social interactions and formal group presentations.
- Parc Centre lounge chairs and Socrates benches create areas for simultaneous social groupings on deck.