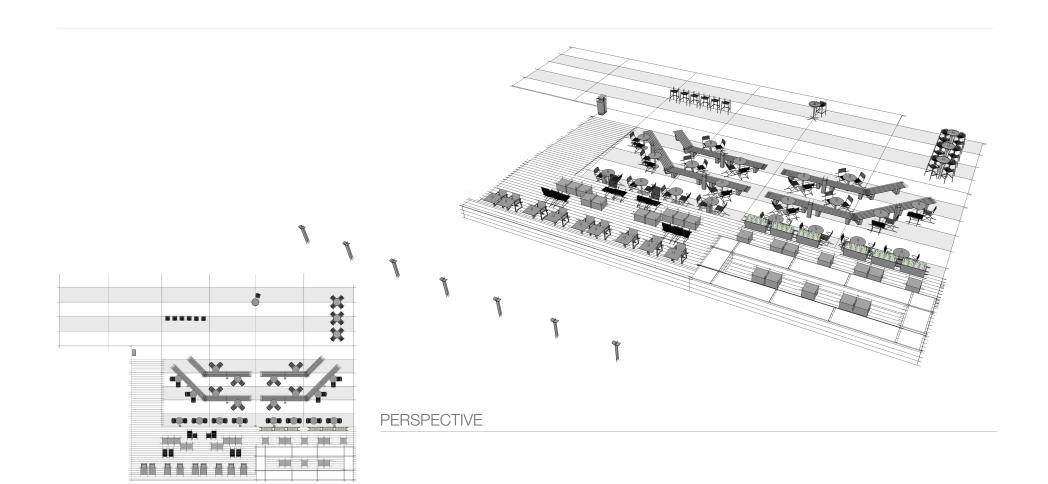

#### PLAN

**ELEVATION** 

# ELEMENTS, ATTRIBUTES, AND USER EXPERIENCE (CONTINUED)

- **Windmark chairs** and **Parc Centre tables** support dining or working along the edge of the deck.
- Chipman tables and Chipman stools support a section for an audience to sit as well as a single table and stool for the presenter to rest.
- MultipliCITY path lighting highlights the edge of a peripheral water feature.
- MultipliCITY litters provide attractive options to conceal and recycle waste.
- Sorella planters define boundaries and engage
- Outdoor charging stations adjacent to tables and benches provide convenient access to power and USB charging.