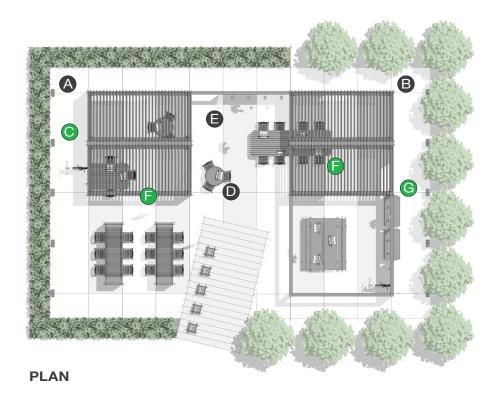

# **ELEMENTS, ATTRIBUTES, AND USER EXPERIENCE**

- This meeting space embraces working outdoors with an Upfit configuration that moves seamlessly through levels of openness and enclosure.
- B Upfit louvered roofs provide protection from wind and sun; weather management options offer control of sun and shade levels and rain protection.
- Power for overhead lighting, monitors, and charging at work surface is delivered through Upfit's posts and beams.
- Chipman standing-height tables and stools in the open and under a louvered roof offer choices for sitting in the sun or shade.
- Upfit glass markerboard panels can be shared among individuals and groups working in this area.
- Upfit peninsula tables and Chipman stools provide access to power through post and access to glass markerboard for idea sharing.
- G Upfit in-line tables offer individuals a place to work and gaze at the view. Power is accessed through Upfit's beams and posts.