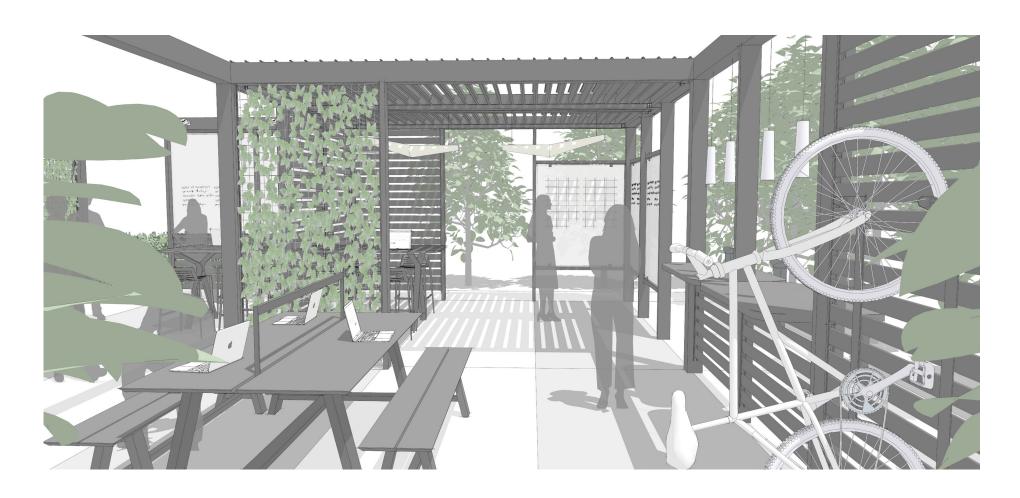

# ELEMENTS, ATTRIBUTES, AND USER EXPERIENCE

- Harvest dining-height table and benches support working individuals or teams and offer a large surface for working lunches.
- GO OutdoorTables in the open area of the meeting space provide sheltered and powered work space away from the Upfit work zones and also serve as gathering spaces for socializing.
- MultipliCITY path lighting defines the edges of the patio for evening activities.
- Sorella planters with grasses carry natural elements into the meeting space and soften the hardscape.
- Upfit bike rack securely stores bicycles vertically on the Upfit panel.