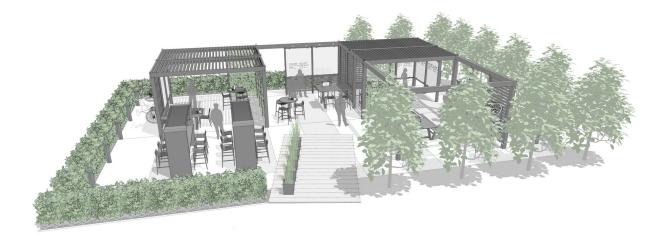

# PLACE: MEETING SPACE

An area that supports productive outdoor work sessions in which teams discuss, present, and collaborate.

# PRIMARY INSIGHT: STIMULATE INNOVATION

Stimulate intellectual curiosity, creativity, and exploration essential to innovation by providing a variety of settings that enable connection to and interaction with nature.

# **ELEMENTS, ATTRIBUTES, AND USER EXPERIENCE**

- This meeting space embraces working outdoors with an Upfit configuration that moves seamlessly through levels of openness and enclosure.
- B Upfit louvered roofs provide protection from wind and sun; weather management options offer control of sun and shade levels and rain protection.
- Power for overhead lighting, monitors, and charging at work surface is delivered through Upfit's posts and beams.
- Chipman standing-height tables and stools in the open and under a louvered roof offer choices for sitting in the sun or shade.
- Upfit glass markerboard panels can be shared among individuals and groups working in this area.
- Upfit peninsula tables and Chipman stools provide access to power through post and access to glass markerboard for idea sharing.
- G Upfit in-line tables offer individuals a place to work and gaze at the view. Power is accessed through Upfit's beams and posts.