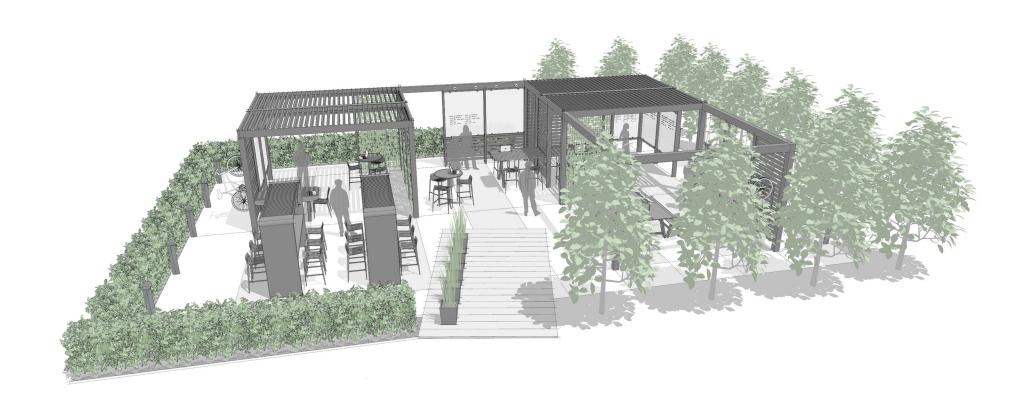

# PLACE: MEETING SPACE

An area that supports productive outdoor work sessions in which teams discuss, present, and collaborate.

# PRIMARY INSIGHT: STIMULATE INNOVATION

Stimulate intellectual curiosity, creativity, and exploration essential to innovation by providing a variety of settings that enable connection to and interaction with nature.