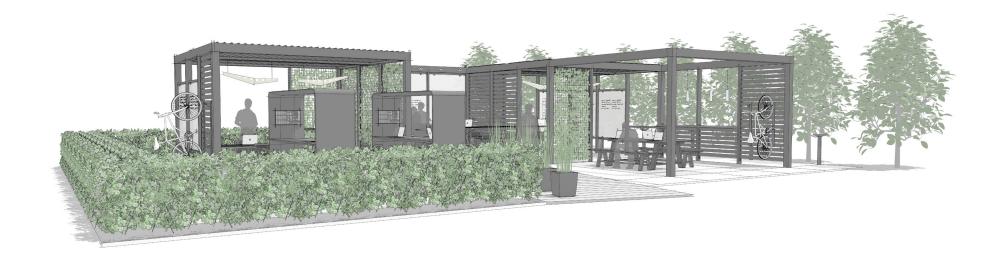

# PLACE: MEETING SPACE

An area that supports productive outdoor work sessions in which teams discuss, present, and collaborate.

# PRIMARY INSIGHT: STIMULATE INNOVATION

Stimulate intellectual curiosity, creativity, and exploration essential to innovation by providing a variety of settings that enable connection to and interaction with nature.