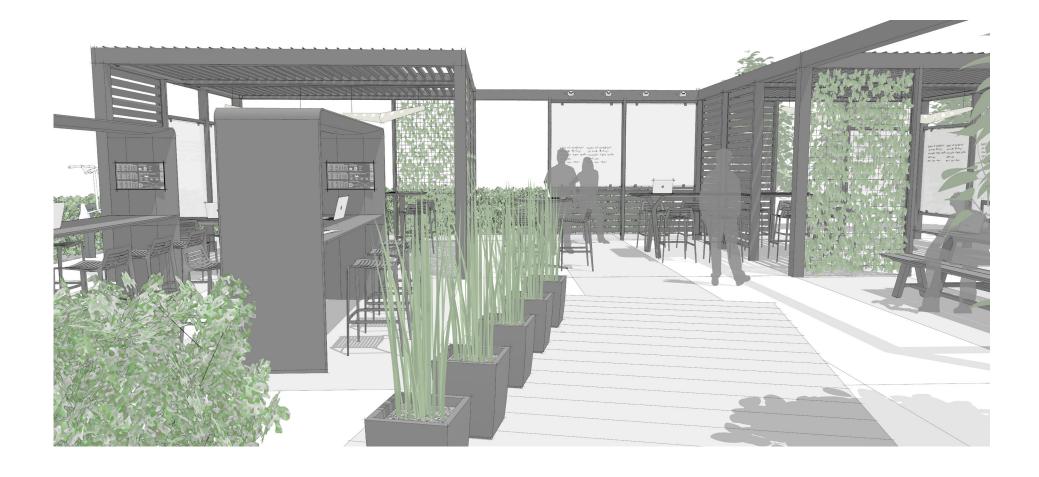

# **ELEMENTS, ATTRIBUTES, AND USER EXPERIENCE**

- This meeting space embraces working outdoors with an Upfit configuration that moves seamlessly through levels of openness and enclosure.
- B Upfit louvered roofs provide protection from wind and sun; weather management options offer control of sun and shade levels and rain protection.
- Power for overhead lighting, monitors, and charging at work surface is delivered through Upfit's posts and beams.
- Chipman standing-height tables and stools in the open and under a louvered roof offer choices for sitting in the sun or shade.
- Upfit glass markerboard panels can be shared among individuals and groups working in this area.
- Upfit peninsula tables and Chipman stools provide access to power through post and access to glass markerboard for idea sharing.
- G Upfit in-line tables offer individuals a place to work and gaze at the view. Power is accessed through Upfit's beams and posts.