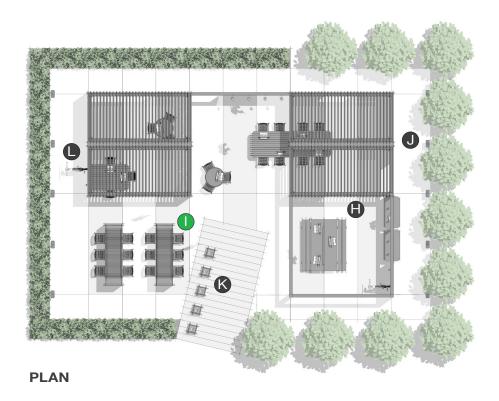

# ELEMENTS, ATTRIBUTES, AND USER EXPERIENCE

- Harvest dining-height table and benches support working individuals or teams and offer a large surface for working lunches.
- GO OutdoorTables in the open area of the meeting space provide sheltered and powered work space away from the Upfit work zones and also serve as gathering spaces for socializing.
- MultipliCITY path lighting defines the edges of the patio for evening activities.
- Sorella planters with grasses carry natural elements into the meeting space and soften the hardscape.
- Upfit bike rack securely stores bicycles vertically on the Upfit panel.