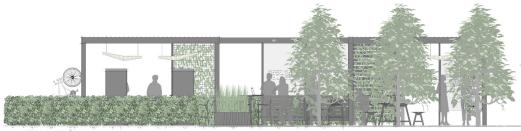

#### **ELEVATION**

# **ELEMENTS, ATTRIBUTES, AND USER EXPERIENCE**

- This meeting space embraces working outdoors with an Upfit configuration that moves seamlessly through levels of openness and enclosure.
- B Upfit louvered roofs provide protection from wind and sun; weather management options offer control of sun and shade levels and rain protection.
- Power for overhead lighting, monitors, and charging at work surface is delivered through Upfit's posts and beams.
- Chipman standing-height tables and stools in the open and under a louvered roof offer choices for sitting in the sun or shade.
- Upfit glass markerboard panels can be shared among individuals and groups working in this area.
- Upfit peninsula tables and Chipman stools provide access to power through post and access to glass markerboard for idea sharing.
- G Upfit in-line tables offer individuals a place to work and gaze at the view. Power is accessed through Upfit's beams and posts.