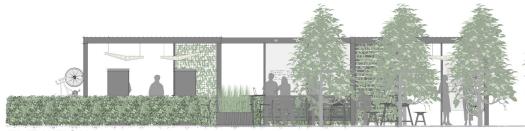

#### **ELEVATION**

# **ELEMENTS, ATTRIBUTES, AND USER EXPERIENCE**

- This meeting space embraces working outdoors with an Upfit configuration that moves seamlessly through levels of openness and enclosure.
- B Upfit louvered roofs provide protection from wind and sun; weather management options offer control of sun and shade levels and rain protection.
- Power for overhead lighting, monitors, and charging at work surface is delivered through Upfit's posts and beams.
- Chipman standing-height tables and stools in the open and under a louvered roof offer choices for sitting in the sun or shade.
- Upfit glass markerboard panels can be shared among individuals and groups working in this area.
- Upfit peninsula tables and Chipman stools provide access to power through post and access to glass markerboard for idea sharing.
- G Upfit in-line tables offer individuals a place to work and gaze at the view. Power is accessed through Upfit's beams and posts.