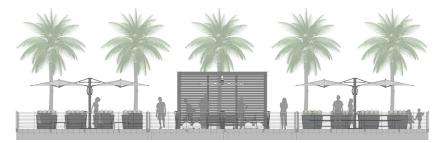

#### PLACE: WATERFRONT DECK

A waterfront deck connects the indoors to the outdoors and provides space for communing with the water and socializing.

#### PRIMARY INSIGHT: ENHANCE IDENTITY AND LIFESTYLE

Nature-rich and immersive outdoor experiences that offer inspiration and enjoyment can enhance well-being.

#### ELEMENTS, ATTRIBUTES, AND USER EXPERIENCE

- A Engaging in social activities while in proximity to water brings energy and enrichment to the human experience and stimulates the senses.
- The Upfit structure creates both a centralized gathering space and zones delineated for lounging, dining, and small gatherings.
- Upfit's sleek, contemporary post-and-beam design and slatted panel back wall elevate the outdoor experience and the cache of a luxury waterfront deck.
- Upfit slatted panels provide protection from wind and a sophisticated backdrop that defines boundary.
- Power running through the Upfit posts and beams allow an overhead fan to cool and circulate air in the central gathering space and can accommodate overhead lighting, monitors, and charging access at Upfit in-line and peninsula tables.
- TUUCI Parasols offer shade in the lounge and dining zones.