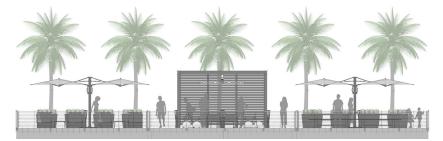

#### **PLAN**

**ELEVATION** 

#### ELEMENTS, ATTRIBUTES, AND USER EXPERIENCE

- A Engaging in social activities while in proximity to water brings energy and enrichment to the human experience and stimulates the senses.
- The Upfit structure creates both a centralized gathering space and zones delineated for lounging, dining, and small gatherings.
- Upfit's sleek, contemporary post-and-beam design and slatted panel back wall elevate the outdoor experience and the cache of a luxury waterfront deck.
- Upfit slatted panels provide protection from wind and a sophisticated backdrop that defines boundary.
- Power running through the Upfit posts and beams allow an overhead fan to cool and circulate air in the central gathering space and can accommodate overhead lighting, monitors, and charging access at Upfit in-line and peninsula tables.
- TUUCI Parasols offer shade in the lounge and dining zones.

#### **ELEMENTS, ATTRIBUTES, AND USER EXPERIENCE**

- Harvest dining-height tables and benches gather individuals and groups for communal activity around its generous surface. An integrated LED light option extends Harvest's use into the evening.
- Cochran tables and lounge chairs create conversation groupings on the cantilevered deck.
- Cochran chaise lounges offer people places to relax physically and mentally with a view to the water.
- Sorella planters define boundaries between the lounging and dining zones and the deck perimeter and provide a habitat for colorful flowers and plants.
- FGP path lights illuminate the deck's perimeter and promote safe use of the deck during the evening.