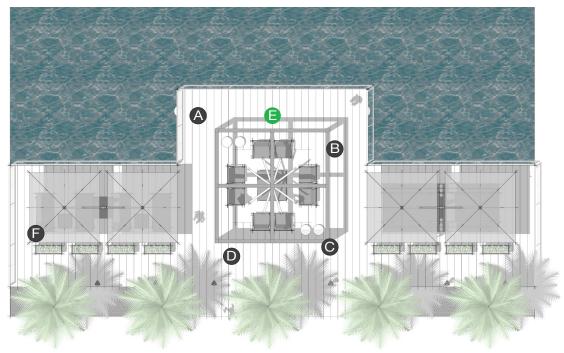

#### **PLAN**

**ELEVATION** 

#### ELEMENTS, ATTRIBUTES, AND USER EXPERIENCE

- A Engaging in social activities while in proximity to water brings energy and enrichment to the human experience and stimulates the senses.
- The Upfit structure creates both a centralized gathering space and zones delineated for lounging, dining, and small gatherings.
- Upfit's sleek, contemporary post-and-beam design and slatted panel back wall elevate the outdoor experience and the cache of a luxury waterfront deck.
- Upfit slatted panels provide protection from wind and a sophisticated backdrop that defines boundary.
- Power running through the Upfit posts and beams allow an overhead fan to cool and circulate air in the central gathering space and can accommodate overhead lighting, monitors, and charging access at Upfit in-line and peninsula tables.
- TUUCI Parasols offer shade in the lounge and dining zones.