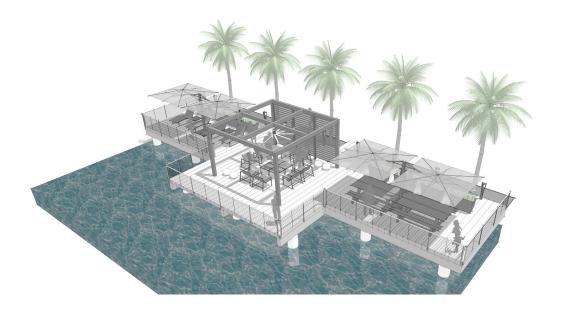

#### PLACE: WATERFRONT DECK

A waterfront deck connects the indoors to the outdoors and provides space for communing with the water and socializing.

#### PRIMARY INSIGHT: ENHANCE IDENTITY AND LIFESTYLE

Nature-rich and immersive outdoor experiences that offer inspiration and enjoyment can enhance well-being.

#### ELEMENTS, ATTRIBUTES, AND USER EXPERIENCE

- A Engaging in social activities while in proximity to water brings energy and enrichment to the human experience and stimulates the senses.
- The Upfit structure creates both a centralized gathering space and zones delineated for lounging, dining, and small gatherings.
- Upfit's sleek, contemporary post-and-beam design and slatted panel back wall elevate the outdoor experience and the cache of a luxury waterfront deck.
- Upfit slatted panels provide protection from wind and a sophisticated backdrop that defines boundary.
- Power running through the Upfit posts and beams allow an overhead fan to cool and circulate air in the central gathering space and can accommodate overhead lighting, monitors, and charging access at Upfit in-line and peninsula tables.
- TUUCI Parasols offer shade in the lounge and dining zones.

#### **ELEMENTS, ATTRIBUTES, AND USER EXPERIENCE**

- Harvest dining-height tables and benches gather individuals and groups for communal activity around its generous surface. An integrated LED light option extends Harvest's use into the evening.
- Cochran tables and lounge chairs create conversation groupings on the cantilevered deck.
- Cochran chaise lounges offer people places to relax physically and mentally with a view to the water.
- Sorella planters define boundaries between the lounging and dining zones and the deck perimeter and provide a habitat for colorful flowers and plants.
- FGP path lights illuminate the deck's perimeter and promote safe use of the deck during the evening.