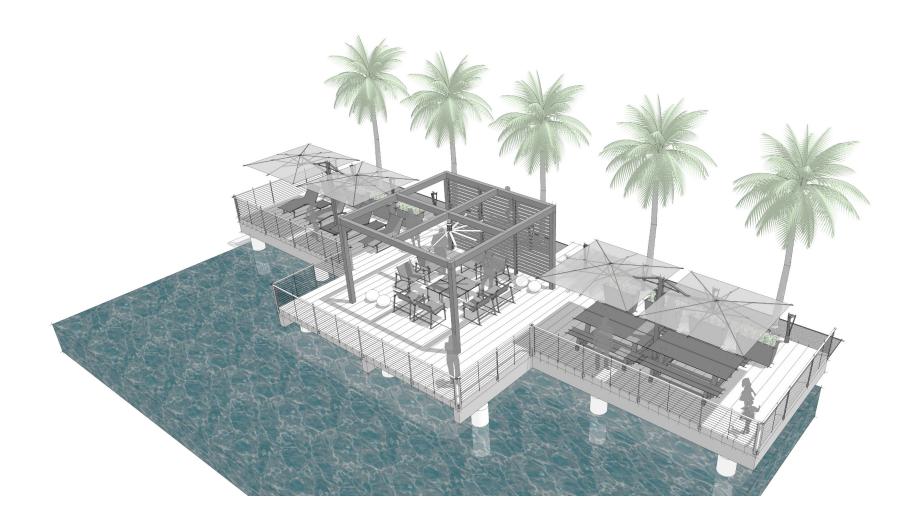

#### PLACE: WATERFRONT DECK

A waterfront deck connects the indoors to the outdoors and provides space for communing with the water and socializing.

#### PRIMARY INSIGHT: ENHANCE IDENTITY AND LIFESTYLE

Nature-rich and immersive outdoor experiences that offer inspiration and enjoyment can enhance well-being.