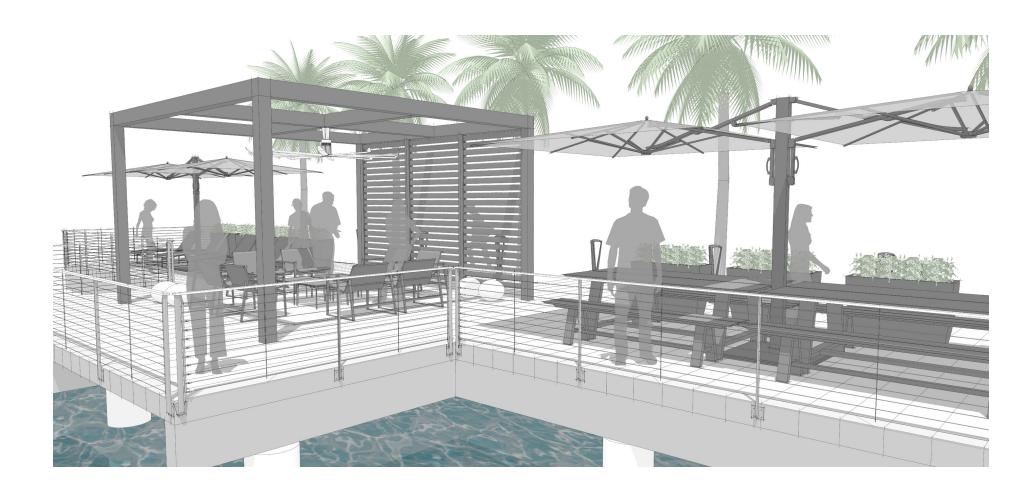

#### PLACE: WATERFRONT DECK

A waterfront deck connects the indoors to the outdoors and provides space for communing with the water and socializing.

#### ELEMENTS, ATTRIBUTES, AND USER EXPERIENCE

- A Engaging in social activities while in proximity to water brings energy and enrichment to the human experience and stimulates the senses.
- The Upfit structure creates both a centralized gathering space and zones delineated for lounging, dining, and small gatherings.
- Upfit's sleek, contemporary post-and-beam design and slatted panel back wall elevate the outdoor experience and the cache of a luxury waterfront deck.
- Upfit slatted panels provide protection from wind and a sophisticated backdrop that defines boundary.
- Power running through the Upfit posts and beams allow an overhead fan to cool and circulate air in the central gathering space and can accommodate overhead lighting, monitors, and charging access at Upfit in-line and peninsula tables.
- TUUCI Parasols offer shade in the lounge and dining zones.