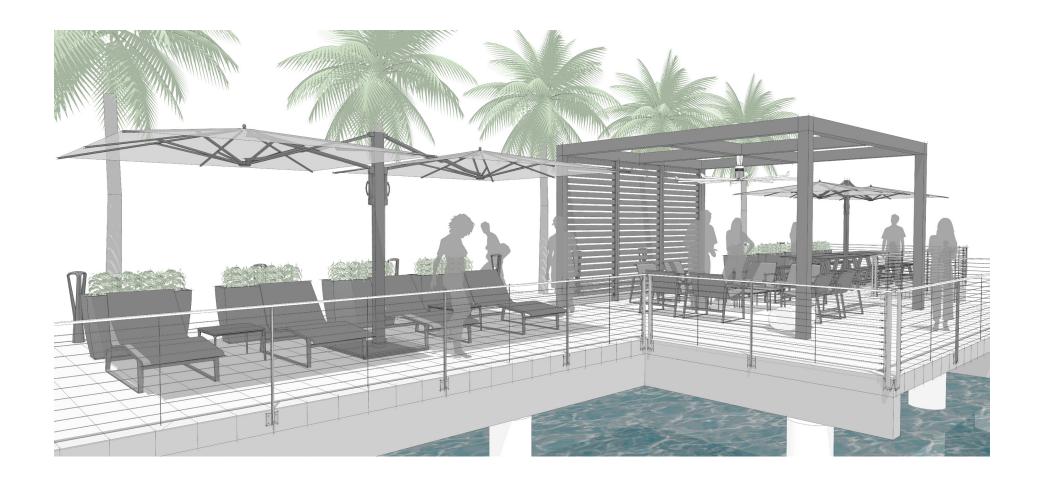

#### **ELEMENTS, ATTRIBUTES, AND USER EXPERIENCE**

- Harvest dining-height tables and benches gather individuals and groups for communal activity around its generous surface. An integrated LED light option extends Harvest's use into the evening.
- Cochran tables and lounge chairs create conversation groupings on the cantilevered deck.
- Cochran chaise lounges offer people places to relax physically and mentally with a view to the water.
- Sorella planters define boundaries between the lounging and dining zones and the deck perimeter and provide a habitat for colorful flowers and plants.
- FGP path lights illuminate the deck's perimeter and promote safe use of the deck during the evening.