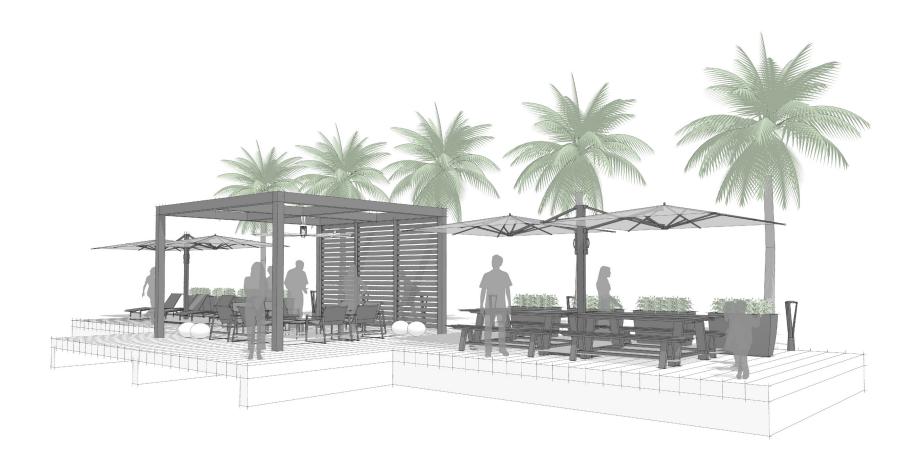

#### **PLAN**

**ELEVATION** 

#### ELEMENTS, ATTRIBUTES, AND USER EXPERIENCE

- A Engaging in social activities while in proximity to water brings energy and enrichment to the human experience and stimulates the senses.
- The Upfit structure creates both a centralized gathering space and zones delineated for lounging, dining, and small gatherings.
- Upfit's sleek, contemporary post-and-beam design and slatted panel back wall elevate the outdoor experience and the cache of a luxury waterfront deck.
- Upfit slatted panels provide protection from wind and a sophisticated backdrop that defines boundary.
- Power running through the Upfit posts and beams allow an overhead fan to cool and circulate air in the central gathering space and can accommodate overhead lighting, monitors, and charging access at Upfit in-line and peninsula tables.
- TUUCI Parasols offer shade in the lounge and dining zones.

#### **ELEMENTS, ATTRIBUTES, AND USER EXPERIENCE**

- Harvest dining-height tables and benches gather individuals and groups for communal activity around its generous surface. An integrated LED light option extends Harvest's use into the evening.
- Cochran tables and lounge chairs create conversation groupings on the cantilevered deck.
- Cochran chaise lounges offer people places to relax physically and mentally with a view to the water.
- Sorella planters define boundaries between the lounging and dining zones and the deck perimeter and provide a habitat for colorful flowers and plants.
- FGP path lights illuminate the deck's perimeter and promote safe use of the deck during the evening.