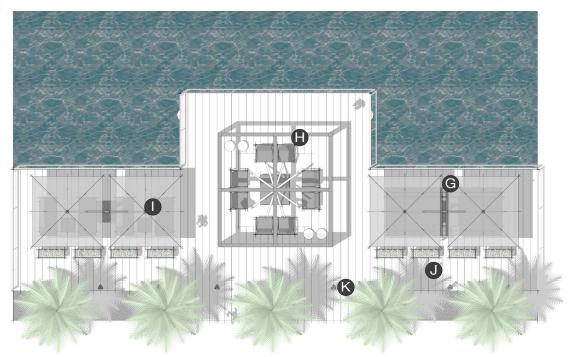

#### **PLAN**

**ELEVATION** 

#### **ELEMENTS, ATTRIBUTES, AND USER EXPERIENCE**

- Harvest dining-height tables and benches gather individuals and groups for communal activity around its generous surface. An integrated LED light option extends Harvest's use into the evening.
- Cochran tables and lounge chairs create conversation groupings on the cantilevered deck.
- Cochran chaise lounges offer people places to relax physically and mentally with a view to the water.
- Sorella planters define boundaries between the lounging and dining zones and the deck perimeter and provide a habitat for colorful flowers and plants.
- FGP path lights illuminate the deck's perimeter and promote safe use of the deck during the evening.