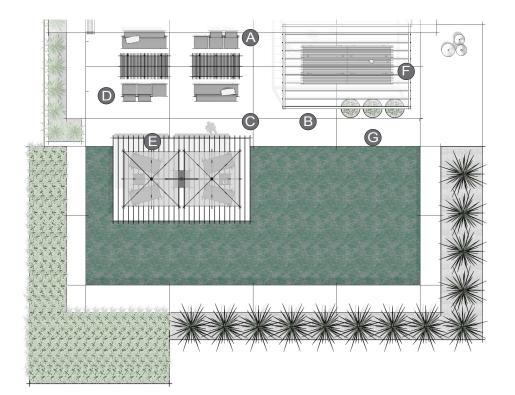

### PLAN

# PLAN

LIVE TG

# ELEMENTS, ATTRIBUTES, AND USER EXPERIENCE

Rosa planters soften the edge of the dining space and provide a space for colorful flowers that enhance visual and olfactory senses.