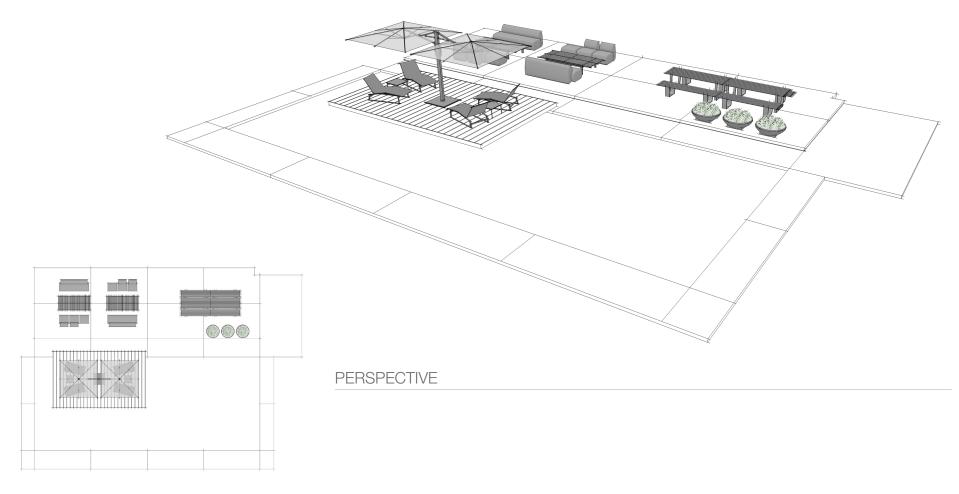

# ELEMENTS, ATTRIBUTES, AND USER EXPERIENCE

Rosa planters soften the edge of the dining space and provide a space for colorful flowers that enhance visual and olfactory senses.