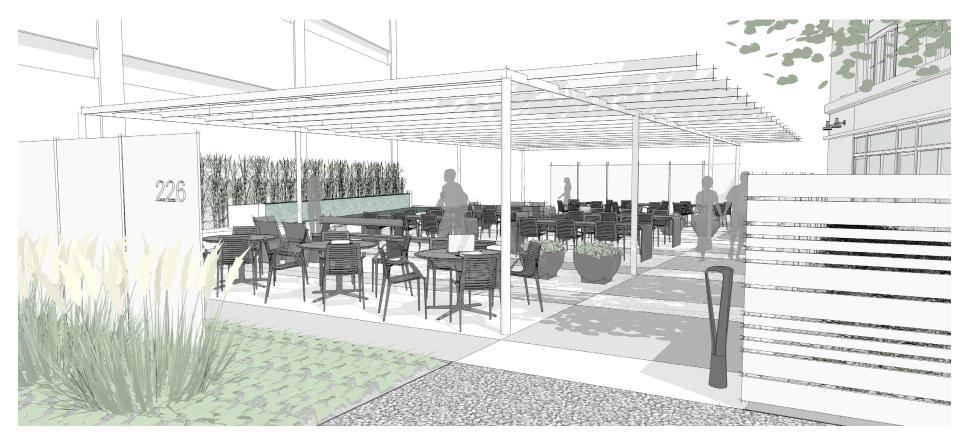

#### ELEMENTS, ATTRIBUTES, AND USER EXPERIENCE (CONTINUED)

Rosa planters with flowers create visual and olfactory stimulation and add to the immersive experience of the space.

G

H

J

Chipman tables and Chipman chairs support working, dining, and gaming activities.

A small water feature adds both a visual and auditory experience to the setting to further stimulate physical, cognitive, and emotional revitalization.

The angular layout of the park softens the box-like effect of adjacent tall buildings.