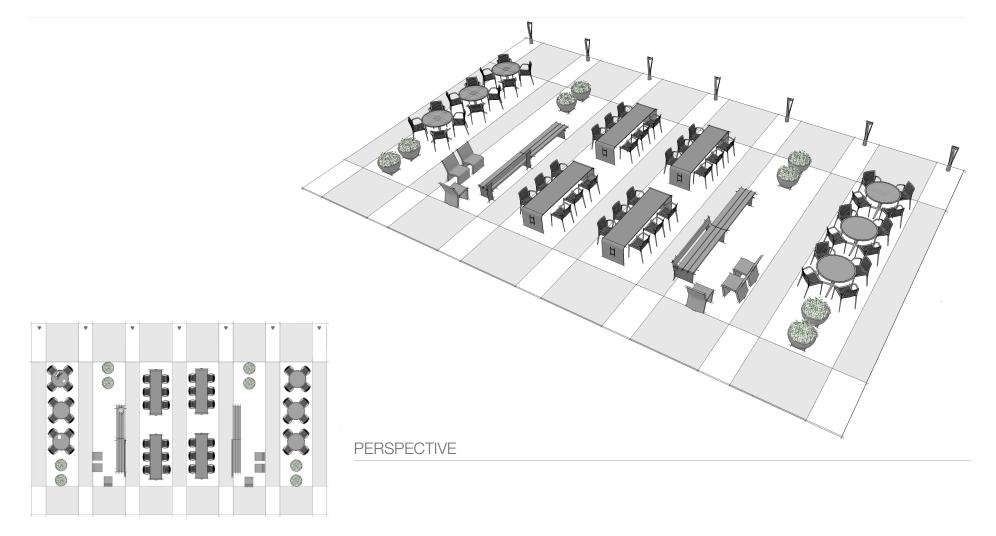

Multiple seating options allow users to gather alone or with others and provide options for retreat and physical, mental, and emotional pause from daily life. All gathering areas have generous space for strollers or wheelchairs to include people of all ages and abilities.

Bancal benches and Sillarga chairs provide a peaceful, casual setting for small social groups.

**GO OutdoorTables** and **Chipman chairs** offer opportunities for relaxed intimate visits or group gatherings.

#### ELEMENTS, ATTRIBUTES, AND USER EXPERIENCE (CONTINUED)

Rosa planters with flowers create visual and olfactory stimulation and add to the immersive experience of the space.

G

H

J

Chipman tables and Chipman chairs support working, dining, and gaming activities.