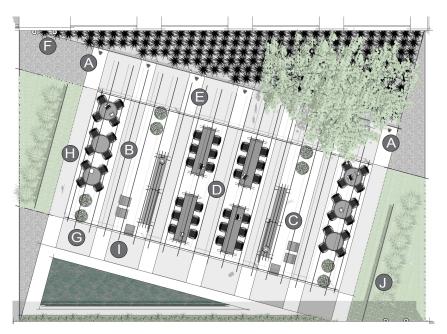

PLAN

## ELEMENTS, ATTRIBUTES, AND USER EXPERIENCE

A

B

 $\mathbf{C}$ 

E

E

Paving materials, vertical panels, fence, and overhead canopy (custom elements) all work together to co-create a unique entryway to this peaceful park.

Multiple seating options allow users to gather alone or with others and provide options for retreat and physical, mental, and emotional pause from daily life. All gathering areas have generous space for strollers or wheelchairs to include people of all ages and abilities.

Bancal benches and Sillarga chairs provide a peaceful, casual setting for small social groups.

**GO OutdoorTables** and **Chipman chairs** offer opportunities for relaxed intimate visits or group gatherings.

FGP path lighting highlights a circulation path and creates a warm, ambient glow along the perimeter of the park.

Arne wall-mounted luminaires highlight the exterior building walls of the park and illuminate the space to create a cozy, comfortable atmosphere.

#### ELEMENTS, ATTRIBUTES, AND USER EXPERIENCE (CONTINUED)

Rosa planters with flowers create visual and olfactory stimulation and add to the immersive experience of the space.

G

H

J

Chipman tables and Chipman chairs support working, dining, and gaming activities.

A small water feature adds both a visual and auditory experience to the setting to further stimulate physical, cognitive, and emotional revitalization.

The angular layout of the park softens the box-like effect of adjacent tall buildings.