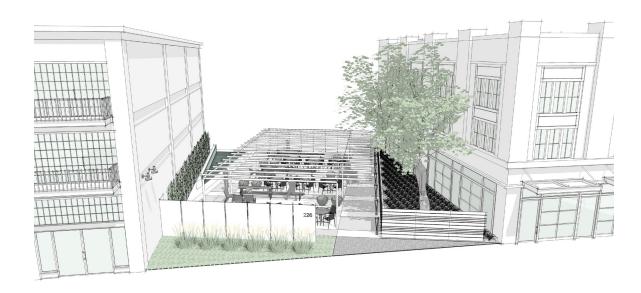

#### PLACE: POCKET PARK

A pocket park is a small, urban neighborhood park bounded by buildings.

#### **PRIMARY INSIGHT:** OFFER AN OASIS

Transitional spaces that integrate nature offer vital opportunities for pause, which stimulates physical, cognitive, and emotional revitalization.

VIEW #3

LIVE **PP** 

A small water feature adds both a visual and auditory experience to the setting to further stimulate physical, cognitive, and emotional revitalization.

The angular layout of the park softens the box-like effect of adjacent tall buildings.