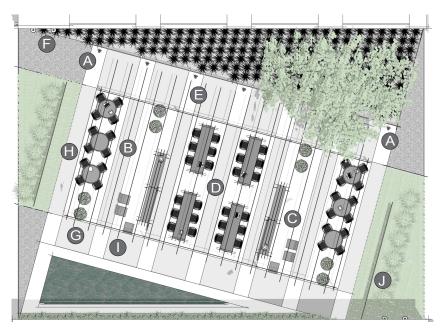

### LIVE APPLICATION PUBLIC SPACE – POCKET PARK (PP)



VIEW #1

LIVE **PP** 

landscapeforms



VIEW #2

LIVE

PP

# 



#### LOCATION: PUBLIC

#### PLACE: POCKET PARK

A pocket park is a small, urban neighborhood park bounded by buildings.

#### **PRIMARY INSIGHT:** OFFER AN OASIS

Transitional spaces that integrate nature offer vital opportunities for pause, which stimulates physical, cognitive, and emotional revitalization.

VIEW #3

LIVE **PP** 



PLAN



#### ELEVATION

PP

## ELEMENTS, ATTRIBUTES, AND USER EXPERIENCE

A

B

 $\mathbf{C}$ 

E

E

Paving materials, vertical panels, fence, and overhead canopy (custom elements) all work together to co-create a unique entryway to this peaceful park.

Multiple seating options allow users to gather alone or with others and provide options for retreat and physical, mental, and emotional pause from daily life. All gathering areas have generous space for strollers or wheelchairs to include people of all ages and abilities.

Bancal benches and Sillarga chairs provide a peaceful, casual setting for small social groups.

**GO OutdoorTables** and **Chipman chairs** offer opportunities for relaxed intimate visits or group gatherings.

FGP path lighting highlights a circulation path and creates