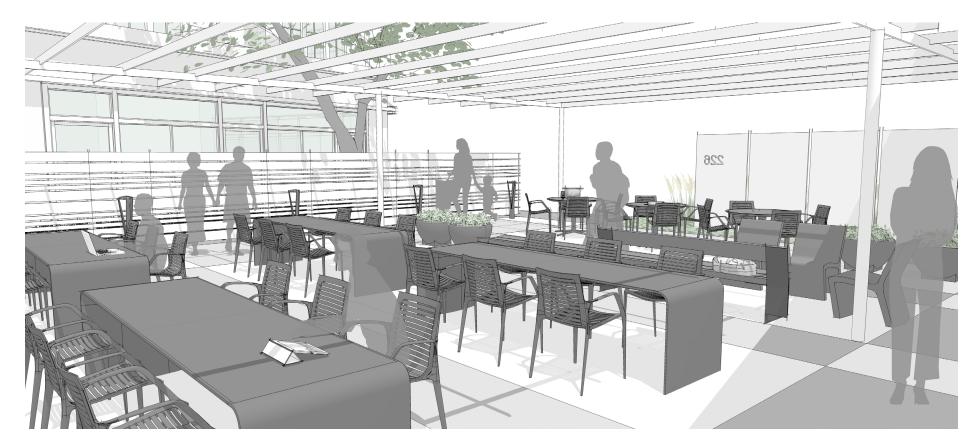

## ELEMENTS, ATTRIBUTES, AND USER EXPERIENCE

A

B

 $\mathbf{C}$ 

E

E

Paving materials, vertical panels, fence, and overhead canopy (custom elements) all work together to co-create a unique entryway to this peaceful park.

Multiple seating options allow users to gather alone or with others and provide options for retreat and physical, mental, and emotional pause from daily life. All gathering areas have generous space for strollers or wheelchairs to include people of all ages and abilities.

Bancal benches and Sillarga chairs provide a peaceful, casual setting for small social groups.

**GO OutdoorTables** and **Chipman chairs** offer opportunities for relaxed intimate visits or group gatherings.

FGP path lighting highlights a circulation path and creates a warm, ambient glow along the perimeter of the park.

Arne wall-mounted luminaires highlight the exterior building walls of the park and illuminate the space to create a cozy, comfortable atmosphere.