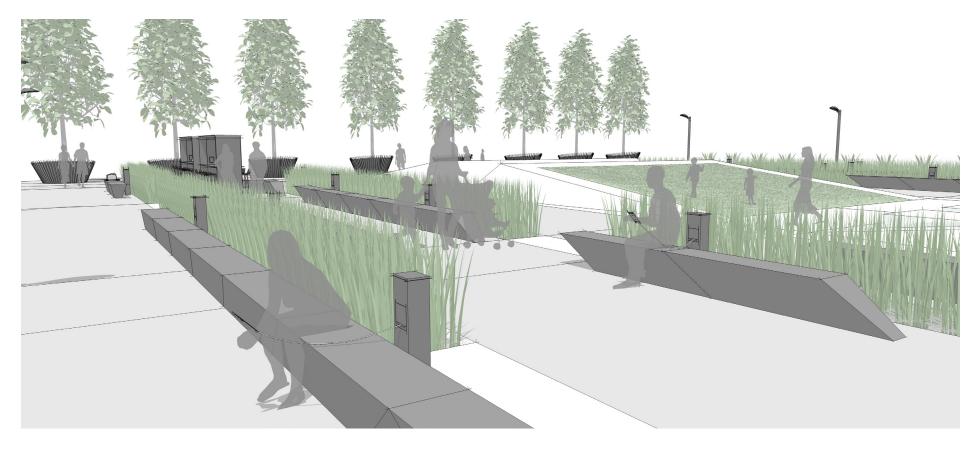

## ELEMENTS, ATTRIBUTES, AND USER EXPERIENCE

- An engaging art installation is designed as the focal point of the downtown plaza and invites activity from adults and children of all ages. Interactive art 'steps' invite exploration and slowly change colors and patterns as people climb, move, and play.
- B Lawn pads provide an open, nature-rich space to encourage picnics, play, and relaxation.
- Milenio benches provide generous seating areas which face inward to support small group conversations or outward to support people watching. Strips of greenery divide the large plaza into zones to create scaled 'islands' that welcome lunch breaks and socialization.
- GO OutdoorTables with canopies and Chipman stools promote spontaneous interaction and gatherings, and the ability to power devices on the spot.
- Signal pedestrian lighting enables round the clock use of the plaza space.
- Loop bike racks support healthy practices and alternative transit options by providing secure bike storage. This also invites plaza use by riders coming from a greater distance.

# ELEMENTS, ATTRIBUTES, AND USER EXPERIENCE (CONTINUED)

- **Sentinel bollards** define the edges of the plaza for vehicular traffic.
- Pitch litters provide attractive options to conceal and recycle waste.
- Lena planters provide tree shade cover for one end of the plaza.
- Outdoor charging stations adjacent to benches provide convenient access to power and USB charging.