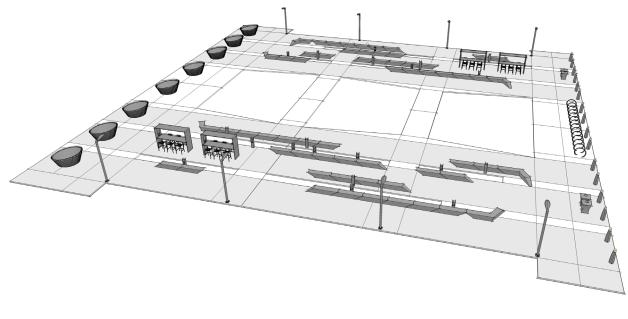

## ELEMENTS, ATTRIBUTES, AND USER EXPERIENCE

- An engaging art installation is designed as the focal point of the downtown plaza and invites activity from adults and children of all ages. Interactive art 'steps' invite exploration and slowly change colors and patterns as people climb, move, and play.
- B Lawn pads provide an open, nature-rich space to encourage picnics, play, and relaxation.
- Milenio benches provide generous seating areas which face inward to support small group conversations or outward to support people watching. Strips of greenery divide the large plaza into zones to create scaled 'islands' that welcome lunch breaks and socialization.
- GO OutdoorTables with canopies and Chipman stools promote spontaneous interaction and gatherings, and the ability to power devices on the spot.
- Signal pedestrian lighting enables round the clock use of the plaza space.
- Loop bike racks support healthy practices and alternative transit options by providing secure bike storage. This also invites plaza use by riders coming from a greater distance.

# ELEMENTS, ATTRIBUTES, AND USER EXPERIENCE (CONTINUED)

- **Sentinel bollards** define the edges of the plaza for vehicular traffic.
- Pitch litters provide attractive options to conceal and recycle waste.
- Lena planters provide tree shade cover for one end of the plaza.
- Outdoor charging stations adjacent to benches provide convenient access to power and USB charging.