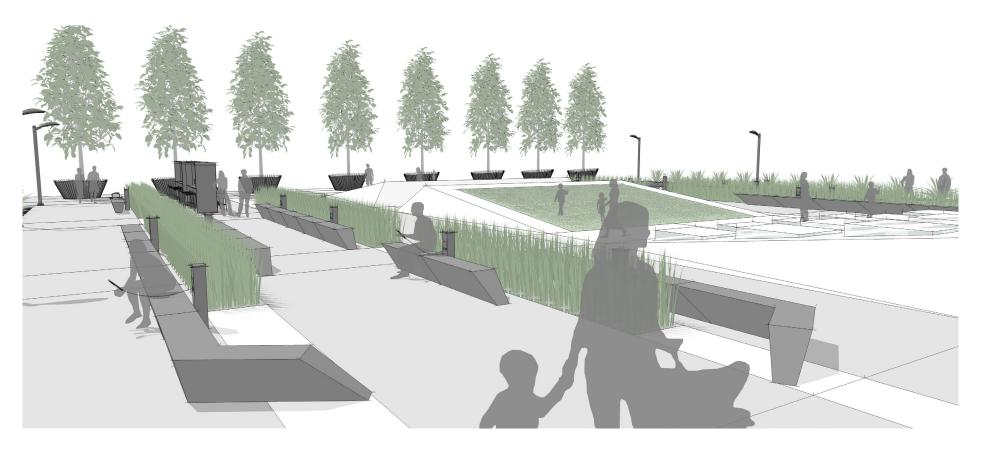

## ELEMENTS, ATTRIBUTES, AND USER EXPERIENCE

- An engaging art installation is designed as the focal point of the downtown plaza and invites activity from adults and children of all ages. Interactive art 'steps' invite exploration and slowly change colors and patterns as people climb, move, and play.
- B Lawn pads provide an open, nature-rich space to encourage picnics, play, and relaxation.
- Milenio benches provide generous seating areas which face inward to support small group conversations or outward to support people watching. Strips of greenery divide the large plaza into zones to create scaled 'islands' that welcome lunch breaks and socialization.
- GO OutdoorTables with canopies and Chipman stools promote spontaneous interaction and gatherings, and the ability to power devices on the spot.
- Signal pedestrian lighting enables round the clock use of the plaza space.
- Loop bike racks support healthy practices and alternative transit options by providing secure bike storage. This also invites plaza use by riders coming from a greater distance.

# ELEMENTS, ATTRIBUTES, AND USER EXPERIENCE (CONTINUED)

- **Sentinel bollards** define the edges of the plaza for vehicular traffic.
- Pitch litters provide attractive options to conceal and recycle waste.
- Lena planters provide tree shade cover for one end of the plaza.
- Outdoor charging stations adjacent to benches provide convenient access to power and USB charging.