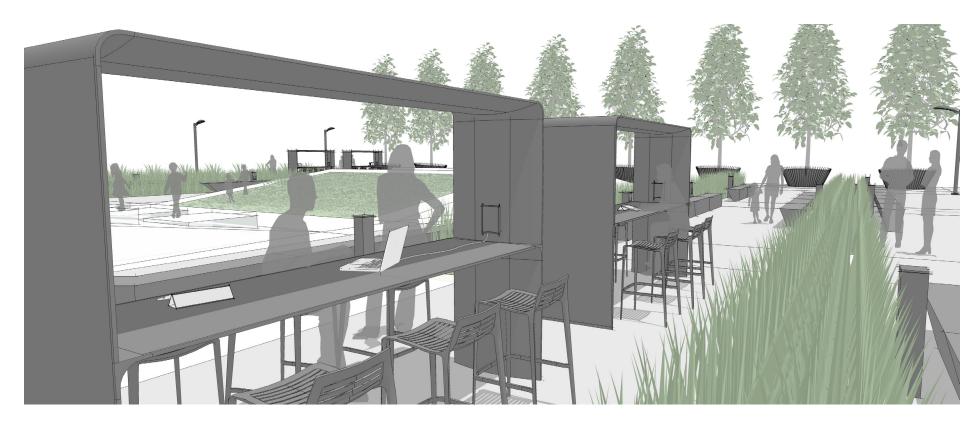

## ELEMENTS, ATTRIBUTES, AND USER EXPERIENCE

- An engaging art installation is designed as the focal point of the downtown plaza and invites activity from adults and children of all ages. Interactive art 'steps' invite exploration and slowly change colors and patterns as people climb, move, and play.
- B Lawn pads provide an open, nature-rich space to encourage picnics, play, and relaxation.
- Milenio benches provide generous seating areas which face inward to support small group conversations or outward to support people watching. Strips of greenery divide the large plaza into zones to create scaled 'islands' that welcome lunch breaks and socialization.
- GO OutdoorTables with canopies and Chipman stools promote spontaneous interaction and gatherings, and the ability to power devices on the spot.
- Signal pedestrian lighting enables round the clock use of the plaza space.
- Loop bike racks support healthy practices and alternative transit options by providing secure bike storage. This also invites plaza use by riders coming from a greater distance.