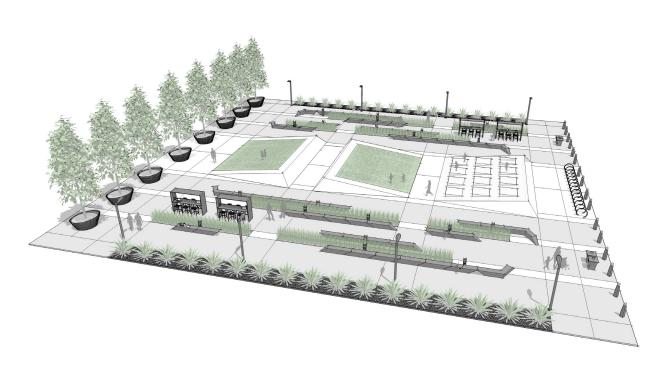

## ELEMENTS, ATTRIBUTES, AND USER EXPERIENCE

- An engaging art installation is designed as the focal point of the downtown plaza and invites activity from adults and children of all ages. Interactive art 'steps' invite exploration and slowly change colors and patterns as people climb, move, and play.
- B Lawn pads provide an open, nature-rich space to encourage picnics, play, and relaxation.
- Milenio benches provide generous seating areas which face inward to support small group conversations or outward to support people watching. Strips of greenery divide the large plaza into zones to create scaled 'islands' that welcome lunch breaks and socialization.
- GO OutdoorTables with canopies and Chipman stools promote spontaneous interaction and gatherings, and the ability to power devices on the spot.
- Signal pedestrian lighting enables round the clock use of the plaza space.
- Loop bike racks support healthy practices and alternative transit options by providing secure bike storage. This also invites plaza use by riders coming from a greater distance.

# ELEMENTS, ATTRIBUTES, AND USER EXPERIENCE (CONTINUED)

- **Sentinel bollards** define the edges of the plaza for vehicular traffic.
- Pitch litters provide attractive options to conceal and recycle waste.
- Lena planters provide tree shade cover for one end of the plaza.
- Outdoor charging stations adjacent to benches provide convenient access to power and USB charging.