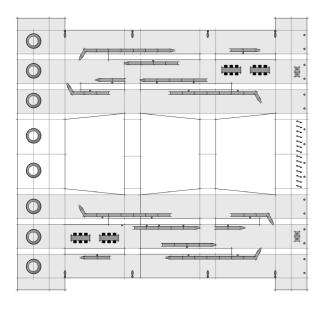

## ELEMENTS, ATTRIBUTES, AND USER EXPERIENCE

- An engaging art installation is designed as the focal point of the downtown plaza and invites activity from adults and children of all ages. Interactive art 'steps' invite exploration and slowly change colors and patterns as people climb, move, and play.
- B Lawn pads provide an open, nature-rich space to encourage picnics, play, and relaxation.
- Milenio benches provide generous seating areas which face inward to support small group conversations or outward to support people watching. Strips of greenery divide the large plaza into zones to create scaled 'islands' that welcome lunch breaks and socialization.
- GO OutdoorTables with canopies and Chipman stools promote spontaneous interaction and gatherings, and the ability to power devices on the spot.
- Signal pedestrian lighting enables round the clock use of the plaza space.
- Loop bike racks support healthy practices and alternative transit options by providing secure bike storage. This also invites plaza use by riders coming from a greater distance.

# ELEMENTS, ATTRIBUTES, AND USER EXPERIENCE (CONTINUED)

- **Sentinel bollards** define the edges of the plaza for vehicular traffic.
- Pitch litters provide attractive options to conceal and recycle waste.
- Lena planters provide tree shade cover for one end of the plaza.
- Outdoor charging stations adjacent to benches provide convenient access to power and USB charging.