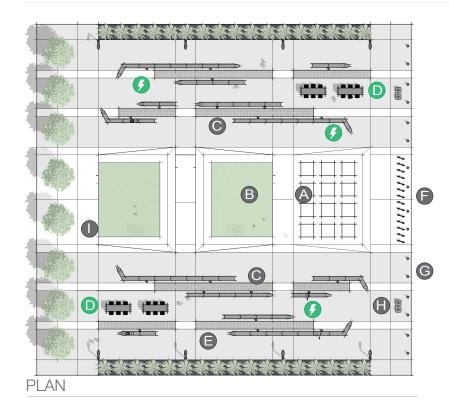

## ELEMENTS, ATTRIBUTES, AND USER EXPERIENCE

- An engaging art installation is designed as the focal point of the downtown plaza and invites activity from adults and children of all ages. Interactive art 'steps' invite exploration and slowly change colors and patterns as people climb, move, and play.
- B Lawn pads provide an open, nature-rich space to encourage picnics, play, and relaxation.
- Milenio benches provide generous seating areas which face inward to support small group conversations or outward to support people watching. Strips of greenery divide the large plaza into zones to create scaled 'islands' that welcome lunch breaks and socialization.
- GO OutdoorTables with canopies and Chipman stools promote spontaneous interaction and gatherings, and the ability to power devices on the spot.
- Signal pedestrian lighting enables round the clock use of the plaza space.
- Loop bike racks support healthy practices and alternative transit options by providing secure bike storage. This also invites plaza use by riders coming from a greater distance.

# ELEMENTS, ATTRIBUTES, AND USER EXPERIENCE (CONTINUED)

- **Sentinel bollards** define the edges of the plaza for vehicular traffic.
- Pitch litters provide attractive options to conceal and recycle waste.
- Lena planters provide tree shade cover for one end of the plaza.
- Outdoor charging stations adjacent to benches provide convenient access to power and USB charging.