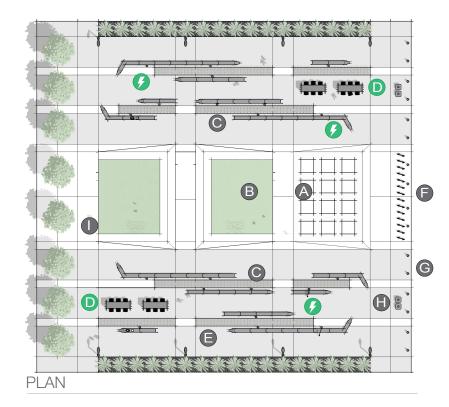

## ELEMENTS, ATTRIBUTES, AND USER EXPERIENCE

- An engaging art installation is designed as the focal point of the downtown plaza and invites activity from adults and children of all ages. Interactive art 'steps' invite exploration and slowly change colors and patterns as people climb, move, and play.
- B Lawn pads provide an open, nature-rich space to encourage picnics, play, and relaxation.
- Milenio benches provide generous seating areas which face inward to support small group conversations or outward to support people watching. Strips of greenery divide the large plaza into zones to create scaled 'islands' that welcome lunch breaks and socialization.
- GO OutdoorTables with canopies and Chipman stools promote spontaneous interaction and gatherings, and the ability to power devices on the spot.
- Signal pedestrian lighting enables round the clock use of the plaza space.
- Loop bike racks support healthy practices and alternative transit options by providing secure bike storage. This also invites plaza use by riders coming from a greater distance.

# ELEMENTS, ATTRIBUTES, AND USER EXPERIENCE (CONTINUED)

- **Sentinel bollards** define the edges of the plaza for vehicular traffic.
- Pitch litters provide attractive options to conceal and recycle waste.
- Lena planters provide tree shade cover for one end of the plaza.
- Outdoor charging stations adjacent to benches provide convenient access to power and USB charging.