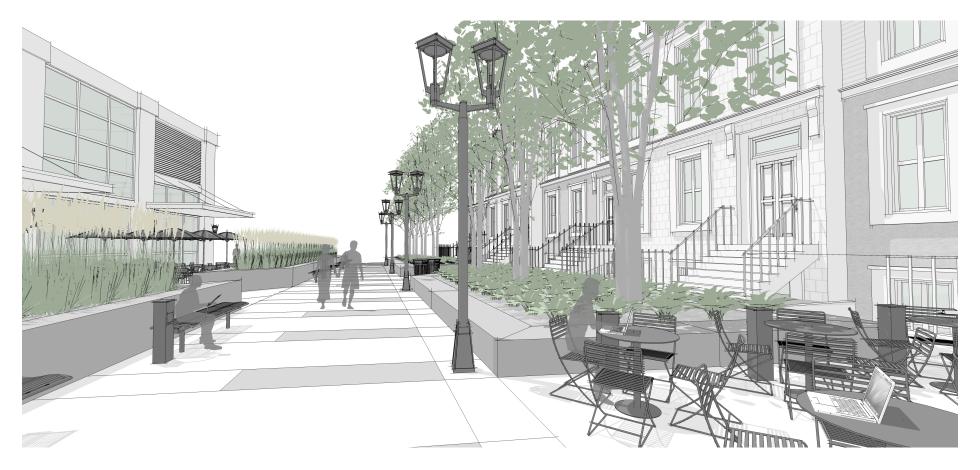

### ELEMENTS, ATTRIBUTES, AND USER EXPERIENCE

- Sorella planters offer a habitat for colorful flowers at retail storefronts to engage visual and olfactory senses.
- Annapolis bollards define the edges of the plaza for vehicular traffic.
- Poe litters provide attractive options to conceal and recycle waste.
- Generous paved areas in front of retail shops are furnished with Verona chairs, Quad tables, and Equinox umbrellas to create comfortable, shaded space for outdoor dining, resting, and socialization.
- Outdoor charging stations adjacent to tables and benches provide convenient access to power and USB charging.