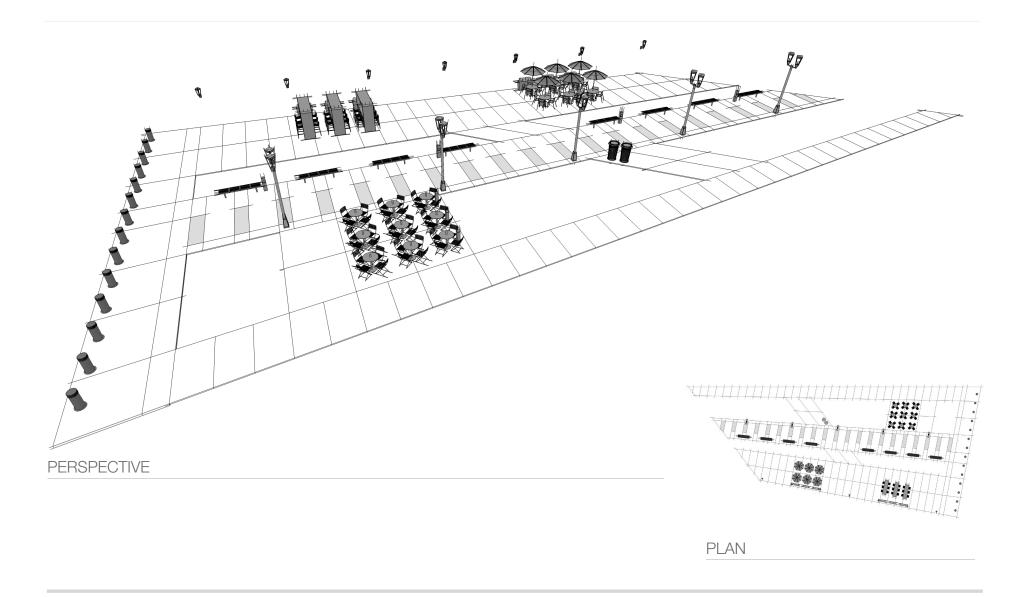

#### **PLAN**

**ELEVATION** 

## ELEMENTS, ATTRIBUTES, AND USER EXPERIENCE

- A central thoroughfare invites foot traffic, activity, and energy to the plaza, while a much narrower path in front of townhomes is scaled for use by residents.
- A welcoming water feature grounds the entry of the plaza.
- GO OutdoorTables with canopies and Chipman stools provide welcoming, shaded and casual gathering places as well as USB charging for mobile devices.
- Presidio benches create respite spots along path and can also be used as a platform for stretching and body weight exercises.
- Parc Centre tables and Parc Centre chairs adjacent to the water feature provide a casual, acoustically soothing setting for socializing, dining, or working.
- Ashbery pedestrian lighting and Ashbery wall mount lighting create a safe and secure evening ambiance and adds modernized, yet historic character to the area.