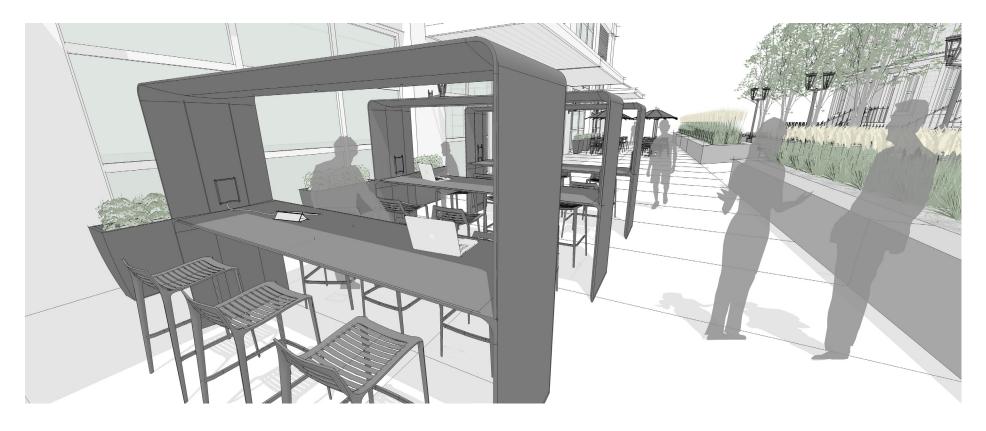

## ELEMENTS, ATTRIBUTES, AND USER EXPERIENCE

- A central thoroughfare invites foot traffic, activity, and energy to the plaza, while a much narrower path in front of townhomes is scaled for use by residents.
- A welcoming water feature grounds the entry of the plaza.
- GO OutdoorTables with canopies and Chipman stools provide welcoming, shaded and casual gathering places as well as USB charging for mobile devices.
- Presidio benches create respite spots along path and can also be used as a platform for stretching and body weight exercises.
- Parc Centre tables and Parc Centre chairs adjacent to the water feature provide a casual, acoustically soothing setting for socializing, dining, or working.
- Ashbery pedestrian lighting and Ashbery wall mount lighting create a safe and secure evening ambiance and adds modernized, yet historic character to the area.