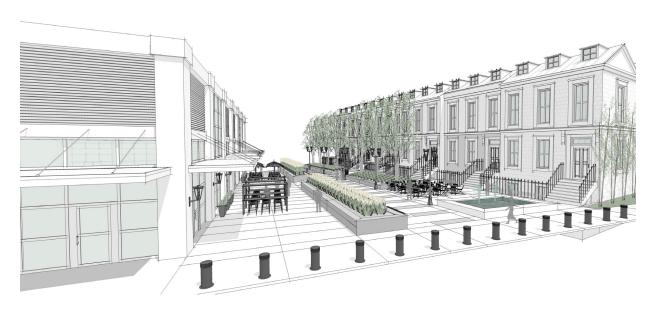

### PLACE: MAIN STREET PLAZA

A main street plaza is a central, open pedestrian space adjacent to a mixed use development that ties together retail, residential, and public space with active paths, restful gathering areas, and natural elements.

## ELEMENTS, ATTRIBUTES, AND USER EXPERIENCE

- A central thoroughfare invites foot traffic, activity, and energy to the plaza, while a much narrower path in front of townhomes is scaled for use by residents.
- A welcoming water feature grounds the entry of the plaza.
- GO OutdoorTables with canopies and Chipman stools provide welcoming, shaded and casual gathering places as well as USB charging for mobile devices.
- Presidio benches create respite spots along path and can also be used as a platform for stretching and body weight exercises.
- Parc Centre tables and Parc Centre chairs adjacent to the water feature provide a casual, acoustically soothing setting for socializing, dining, or working.
- Ashbery pedestrian lighting and Ashbery wall mount lighting create a safe and secure evening ambiance and adds modernized, yet historic character to the area.

### ELEMENTS, ATTRIBUTES, AND USER EXPERIENCE

- Sorella planters offer a habitat for colorful flowers at retail storefronts to engage visual and olfactory senses.
- Annapolis bollards define the edges of the plaza for vehicular traffic.
- Poe litters provide attractive options to conceal and recycle waste.
- Generous paved areas in front of retail shops are furnished with Verona chairs, Quad tables, and Equinox umbrellas to create comfortable, shaded space for outdoor dining, resting, and socialization.
- Outdoor charging stations adjacent to tables and benches provide convenient access to power and USB charging.