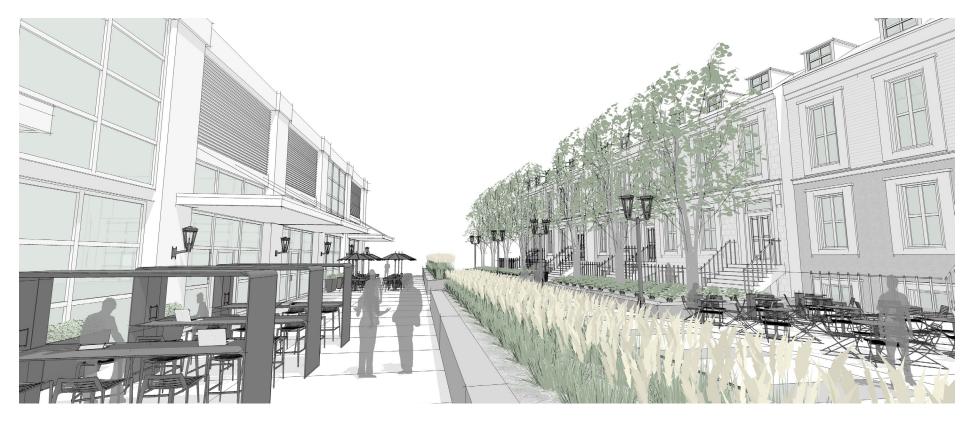

### PLACE: MAIN STREET PLAZA

A main street plaza is a central, open pedestrian space adjacent to a mixed use development that ties together retail, residential, and public space with active paths, restful gathering areas, and natural elements.

## ELEMENTS, ATTRIBUTES, AND USER EXPERIENCE

- A central thoroughfare invites foot traffic, activity, and energy to the plaza, while a much narrower path in front of townhomes is scaled for use by residents.
- A welcoming water feature grounds the entry of the plaza.
- GO OutdoorTables with canopies and Chipman stools provide welcoming, shaded and casual gathering places as well as USB charging for mobile devices.
- Presidio benches create respite spots along path and can also be used as a platform for stretching and body weight exercises.
- Parc Centre tables and Parc Centre chairs adjacent to the water feature provide a casual, acoustically soothing setting for socializing, dining, or working.
- Ashbery pedestrian lighting and Ashbery wall mount lighting create a safe and secure evening ambiance and adds modernized, yet historic character to the area.